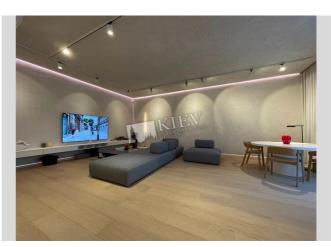

| Lyuteranskaya 10 A                                                                                                                                   |                                                                 |                                                                                                                                               |                                             | id<br>20407                                                 |
|------------------------------------------------------------------------------------------------------------------------------------------------------|-----------------------------------------------------------------|-----------------------------------------------------------------------------------------------------------------------------------------------|---------------------------------------------|-------------------------------------------------------------|
|                                                                                                                                                      |                                                                 | Layout<br>2 Bathrooms<br>Description<br>1-room apartment (13<br>renovated, furniture. t<br>Building<br>3 floor of 14<br>Published: 28.03.2024 | errace, 2 bathrooms.<br>Layout<br>(Unknown) |                                                             |
| Bathroom: 2 Bathrooms, Shower<br>Furniture: Furniture Removal Possible<br>Balcony: Terrace<br>Parking: Yard Parking<br>Interior Condition: Brand New | District:<br>Kiev Center Pechers<br>Kiev Center Pechers<br>Core | yiv                                                                                                                                           |                                             | stance to downtown<br>ev:<br>king ~ 5 mins.<br>ring ~ 1 min |