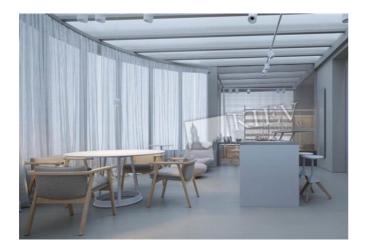

| Lyuteranskaya 10 A                                                                                                                                   |                                                                 |                                                                                                                                               |                                             | id<br>20407                                                 |
|------------------------------------------------------------------------------------------------------------------------------------------------------|-----------------------------------------------------------------|-----------------------------------------------------------------------------------------------------------------------------------------------|---------------------------------------------|-------------------------------------------------------------|
|                                                                                                                                                      |                                                                 | Layout<br>2 Bathrooms<br>Description<br>1-room apartment (13<br>renovated, furniture. t<br>Building<br>3 floor of 14<br>Published: 28.03.2024 | errace, 2 bathrooms.<br>Layout<br>(Unknown) |                                                             |
| Bathroom: 2 Bathrooms, Shower<br>Furniture: Furniture Removal Possible<br>Balcony: Terrace<br>Parking: Yard Parking<br>Interior Condition: Brand New | District:<br>Kiev Center Pechers<br>Kiev Center Pechers<br>Core | yiv                                                                                                                                           |                                             | stance to downtown<br>ev:<br>king ~ 5 mins.<br>ring ~ 1 min |