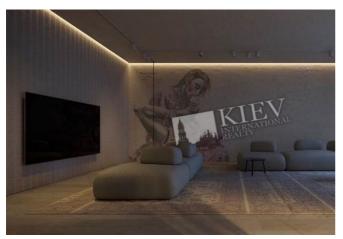

| Lyuteranskaya 10 A                                                                                                                                   |                                                                 |                                                                                                                                               |                                             | id<br>20407                                                 |
|------------------------------------------------------------------------------------------------------------------------------------------------------|-----------------------------------------------------------------|-----------------------------------------------------------------------------------------------------------------------------------------------|---------------------------------------------|-------------------------------------------------------------|
|                                                                                                                                                      |                                                                 | Layout<br>2 Bathrooms<br>Description<br>1-room apartment (13<br>renovated, furniture. t<br>Building<br>3 floor of 14<br>Published: 28.03.2024 | errace, 2 bathrooms.<br>Layout<br>(Unknown) |                                                             |
| Bathroom: 2 Bathrooms, Shower<br>Furniture: Furniture Removal Possible<br>Balcony: Terrace<br>Parking: Yard Parking<br>Interior Condition: Brand New | District:<br>Kiev Center Pechers<br>Kiev Center Pechers<br>Core | yiv                                                                                                                                           |                                             | stance to downtown<br>ev:<br>king ~ 5 mins.<br>ring ~ 1 min |