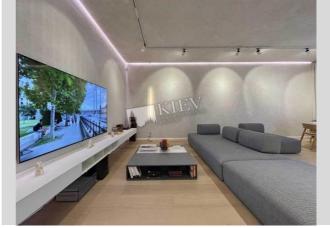

| Lyuteranskaya 10 A                                                                                                                                   |                                                                 |                                                                                                                                               |                                             | id<br>20407                                                 |
|------------------------------------------------------------------------------------------------------------------------------------------------------|-----------------------------------------------------------------|-----------------------------------------------------------------------------------------------------------------------------------------------|---------------------------------------------|-------------------------------------------------------------|
|                                                                                                                                                      |                                                                 | Layout<br>2 Bathrooms<br>Description<br>1-room apartment (13<br>renovated, furniture. t<br>Building<br>3 floor of 14<br>Published: 28.03.2024 | errace, 2 bathrooms.<br>Layout<br>(Unknown) |                                                             |
| Bathroom: 2 Bathrooms, Shower<br>Furniture: Furniture Removal Possible<br>Balcony: Terrace<br>Parking: Yard Parking<br>Interior Condition: Brand New | District:<br>Kiev Center Pechers<br>Kiev Center Pechers<br>Core | yiv                                                                                                                                           |                                             | stance to downtown<br>ev:<br>king ~ 5 mins.<br>ring ~ 1 min |