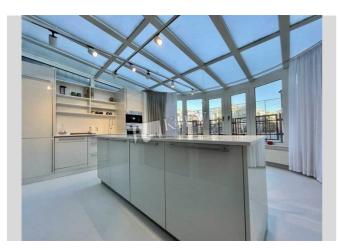

| Lyuteranskaya 10 A                                                                                                                                   |                                                                 |                                                                                                                                               |                                             | id<br>20407                                                 |
|------------------------------------------------------------------------------------------------------------------------------------------------------|-----------------------------------------------------------------|-----------------------------------------------------------------------------------------------------------------------------------------------|---------------------------------------------|-------------------------------------------------------------|
|                                                                                                                                                      |                                                                 | Layout<br>2 Bathrooms<br>Description<br>1-room apartment (13<br>renovated, furniture. t<br>Building<br>3 floor of 14<br>Published: 28.03.2024 | errace, 2 bathrooms.<br>Layout<br>(Unknown) |                                                             |
| Bathroom: 2 Bathrooms, Shower<br>Furniture: Furniture Removal Possible<br>Balcony: Terrace<br>Parking: Yard Parking<br>Interior Condition: Brand New | District:<br>Kiev Center Pechers<br>Kiev Center Pechers<br>Core | yiv                                                                                                                                           |                                             | stance to downtown<br>ev:<br>king ~ 5 mins.<br>ring ~ 1 min |