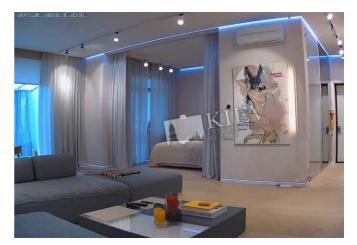

| Lyuteranskaya 10 A                                                                                                                                   |                                                                 |                                                                                                                                               |                                             | id<br>20407                                                 |
|------------------------------------------------------------------------------------------------------------------------------------------------------|-----------------------------------------------------------------|-----------------------------------------------------------------------------------------------------------------------------------------------|---------------------------------------------|-------------------------------------------------------------|
|                                                                                                                                                      |                                                                 | Layout<br>2 Bathrooms<br>Description<br>1-room apartment (13<br>renovated, furniture. t<br>Building<br>3 floor of 14<br>Published: 28.03.2024 | errace, 2 bathrooms.<br>Layout<br>(Unknown) |                                                             |
| Bathroom: 2 Bathrooms, Shower<br>Furniture: Furniture Removal Possible<br>Balcony: Terrace<br>Parking: Yard Parking<br>Interior Condition: Brand New | District:<br>Kiev Center Pechers<br>Kiev Center Pechers<br>Core | yiv                                                                                                                                           |                                             | stance to downtown<br>ev:<br>king ~ 5 mins.<br>ring ~ 1 min |