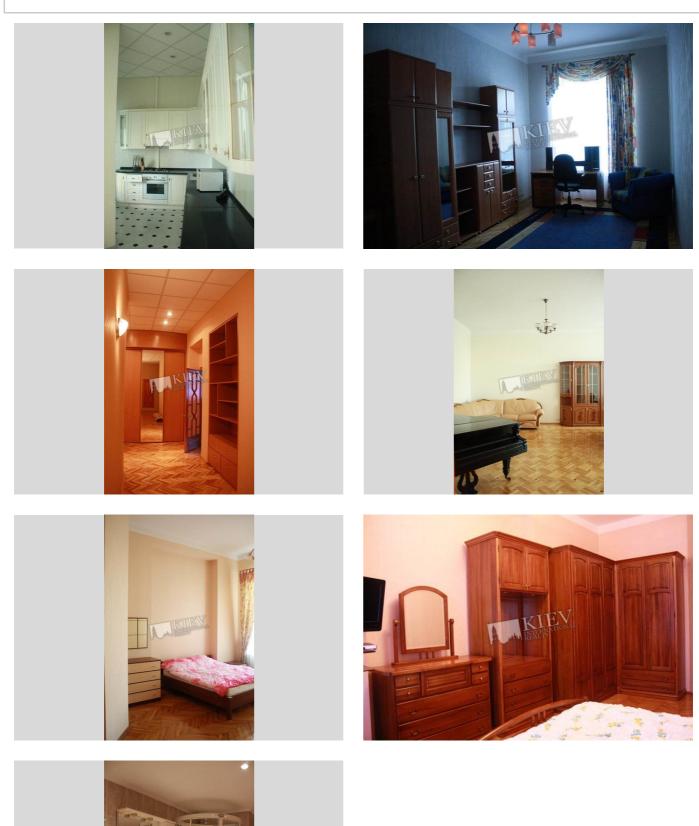

## Pushkinskaya 21

| Layout<br>Living Room<br>Master Bedroom 1<br>Guest Bedroom,<br>Guidren's<br>Bedroom<br>5 Bathrooms | Total area<br>190 m <sup>2</sup><br>90 m <sup>2</sup> living room<br>16 m <sup>2</sup> kitchen | Price<br>3,500 \$<br>For 1 m <sup>2</sup><br>18 \$ |
|----------------------------------------------------------------------------------------------------|------------------------------------------------------------------------------------------------|----------------------------------------------------|
|                                                                                                    | rious apartment? Long t<br>Kiev, your best choice!                                             | erm rental of this                                 |
| Building<br>3 floor of 5                                                                           | Layout<br>Separated<br>Rooms                                                                   | Renovation                                         |
| Published: 13.09.202                                                                               | I                                                                                              |                                                    |

Living Room: Flatscreen TV, L-Shaped CouchMaster Bedroom 1: Double Bed, TVBedroom 2: Guest BedroomBedroom 4: Guest Bedroom, Children's<br/>BedroomKitchen: DishwasherBathroom: 1,5 Bathrooms, Bathtub, ShowerBalcony: PatioParking: Dedicated Parking Space (Yard)Elevator: Yes, Panoramic ViewInterior Condition: 1-2 Years OldCommunication: Cable TV, Wi-fi Internet<br/>Connection