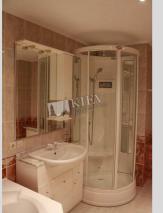

Living Room: Flatscreen TV, L-Shaped CouchMaster Bedroom 1: Double Bed, TVBedroom 2: Guest BedroomBedroom 4: Guest Bedroom, Children's<br/>BedroomKitchen: DishwasherBathroom: 1,5 Bathrooms, Bathtub, ShowerBalcony: PatioParking: Dedicated Parking Space (Yard)Elevator: Yes, Panoramic ViewInterior Condition: 1-2 Years OldCommunication: Cable TV, Wi-fi Internet<br/>Connection