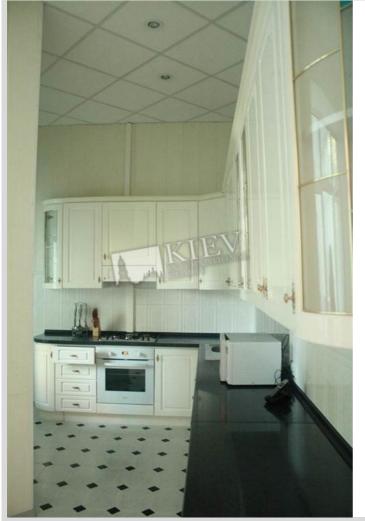

## Pushkinskaya 21

| Layout<br>Living Room<br>Master Bedroom 1<br>Guest Bedroom,<br>Guidren's<br>Bedroom<br>5 Bathrooms | Total area<br>190 m <sup>2</sup><br>90 m <sup>2</sup> living room<br>16 m <sup>2</sup> kitchen | Price<br>3,500 \$<br>For 1 m <sup>2</sup><br>18 \$ |
|----------------------------------------------------------------------------------------------------|------------------------------------------------------------------------------------------------|----------------------------------------------------|
|                                                                                                    | rious apartment? Long t<br>Kiev, your best choice!                                             | erm rental of this                                 |
| Building<br>3 floor of 5                                                                           | Layout<br>Separated<br>Rooms                                                                   | Renovation                                         |
| Published: 13.09.202                                                                               | I                                                                                              |                                                    |

Living Room: Flatscreen TV, L-Shaped CouchMaster Bedroom 1: Double Bed, TVBedroom 2: Guest BedroomBedroom 4: Guest Bedroom, Children's<br/>BedroomKitchen: DishwasherBathroom: 1,5 Bathrooms, Bathtub, ShowerBalcony: PatioParking: Dedicated Parking Space (Yard)Elevator: Yes, Panoramic ViewInterior Condition: 1-2 Years OldCommunication: Cable TV, Wi-fi Internet<br/>Connection