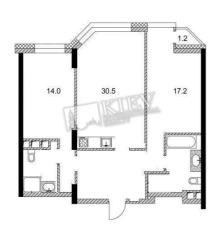

| Bolsunovskaya 2                                                                                                                                                                                                                                                                                                                                                                                                                                                                                                                                                                                                                                                                                                                                                                                                                                                                                                                                                                                                                                                                                                                                                                                                                                                                                                                                                                                                                                                                                                                                                                                                                                                                                                                                                                                                                                                                                                                                                                                                                                                                                                                | Pechersk Sky         |                                                                                                                                                                                                           |                                                      |                                         | id<br>13637                   |
|--------------------------------------------------------------------------------------------------------------------------------------------------------------------------------------------------------------------------------------------------------------------------------------------------------------------------------------------------------------------------------------------------------------------------------------------------------------------------------------------------------------------------------------------------------------------------------------------------------------------------------------------------------------------------------------------------------------------------------------------------------------------------------------------------------------------------------------------------------------------------------------------------------------------------------------------------------------------------------------------------------------------------------------------------------------------------------------------------------------------------------------------------------------------------------------------------------------------------------------------------------------------------------------------------------------------------------------------------------------------------------------------------------------------------------------------------------------------------------------------------------------------------------------------------------------------------------------------------------------------------------------------------------------------------------------------------------------------------------------------------------------------------------------------------------------------------------------------------------------------------------------------------------------------------------------------------------------------------------------------------------------------------------------------------------------------------------------------------------------------------------|----------------------|-----------------------------------------------------------------------------------------------------------------------------------------------------------------------------------------------------------|------------------------------------------------------|-----------------------------------------|-------------------------------|
| and the second s | -                    | Layout                                                                                                                                                                                                    | Total are                                            | ea                                      | Price                         |
| Aller .                                                                                                                                                                                                                                                                                                                                                                                                                                                                                                                                                                                                                                                                                                                                                                                                                                                                                                                                                                                                                                                                                                                                                                                                                                                                                                                                                                                                                                                                                                                                                                                                                                                                                                                                                                                                                                                                                                                                                                                                                                                                                                                        |                      | Living Room<br>Master Bedroom 1<br>2 Bathrooms                                                                                                                                                            | 84 m <sup>2</sup>                                    |                                         | 1,300 \$                      |
| +                                                                                                                                                                                                                                                                                                                                                                                                                                                                                                                                                                                                                                                                                                                                                                                                                                                                                                                                                                                                                                                                                                                                                                                                                                                                                                                                                                                                                                                                                                                                                                                                                                                                                                                                                                                                                                                                                                                                                                                                                                                                                                                              |                      |                                                                                                                                                                                                           | m <sup>2</sup> living room<br>m <sup>2</sup> kitchen |                                         | For 1 м <sup>2</sup><br>15 \$ |
|                                                                                                                                                                                                                                                                                                                                                                                                                                                                                                                                                                                                                                                                                                                                                                                                                                                                                                                                                                                                                                                                                                                                                                                                                                                                                                                                                                                                                                                                                                                                                                                                                                                                                                                                                                                                                                                                                                                                                                                                                                                                                                                                |                      | Description<br>Specific Two-bedroom apartment (84 m2) on Strutinskogo 2. First<br>time for rent. Fully renovated, flatscreen TV, balcony, 2 bathrooms<br>(bathtub, shower). Security. Underground parkin. |                                                      |                                         |                               |
|                                                                                                                                                                                                                                                                                                                                                                                                                                                                                                                                                                                                                                                                                                                                                                                                                                                                                                                                                                                                                                                                                                                                                                                                                                                                                                                                                                                                                                                                                                                                                                                                                                                                                                                                                                                                                                                                                                                                                                                                                                                                                                                                |                      | Building<br>13 floor of 18                                                                                                                                                                                | Layout<br>Mixed Floo                                 | r Plan                                  | Renovation                    |
|                                                                                                                                                                                                                                                                                                                                                                                                                                                                                                                                                                                                                                                                                                                                                                                                                                                                                                                                                                                                                                                                                                                                                                                                                                                                                                                                                                                                                                                                                                                                                                                                                                                                                                                                                                                                                                                                                                                                                                                                                                                                                                                                |                      | Published: 18.03.2022                                                                                                                                                                                     |                                                      |                                         |                               |
| iving Room: Flatscreen TV, Fold-out Sofa Se                                                                                                                                                                                                                                                                                                                                                                                                                                                                                                                                                                                                                                                                                                                                                                                                                                                                                                                                                                                                                                                                                                                                                                                                                                                                                                                                                                                                                                                                                                                                                                                                                                                                                                                                                                                                                                                                                                                                                                                                                                                                                    | District:            | Undergrour                                                                                                                                                                                                | nd:                                                  | Dista                                   | nce to downtown               |
| <b>laster Bedroom 1:</b> Double Bed, TV                                                                                                                                                                                                                                                                                                                                                                                                                                                                                                                                                                                                                                                                                                                                                                                                                                                                                                                                                                                                                                                                                                                                                                                                                                                                                                                                                                                                                                                                                                                                                                                                                                                                                                                                                                                                                                                                                                                                                                                                                                                                                        |                      | Druzhby Narodiv ~ 7 mins                                                                                                                                                                                  |                                                      | Kiev:                                   |                               |
| Citchen: Dishwasher, Electric Oventop<br>Bathroom: 2 Bathrooms, Bathtub, Shower                                                                                                                                                                                                                                                                                                                                                                                                                                                                                                                                                                                                                                                                                                                                                                                                                                                                                                                                                                                                                                                                                                                                                                                                                                                                                                                                                                                                                                                                                                                                                                                                                                                                                                                                                                                                                                                                                                                                                                                                                                                | Kiev Center Pechersk |                                                                                                                                                                                                           |                                                      | Walking ~ 39 mins.<br>Driving ~ 16 mins |                               |
| Balcony: 1 Balcony                                                                                                                                                                                                                                                                                                                                                                                                                                                                                                                                                                                                                                                                                                                                                                                                                                                                                                                                                                                                                                                                                                                                                                                                                                                                                                                                                                                                                                                                                                                                                                                                                                                                                                                                                                                                                                                                                                                                                                                                                                                                                                             |                      |                                                                                                                                                                                                           |                                                      |                                         |                               |