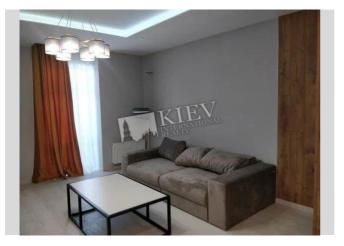

## id 17574 Layout Total area Price 70 m<sup>2</sup> 1,000 \$ Living Room Master Bedroom 1 For 1 m<sup>2</sup> 35 m<sup>2</sup> living room 1 Bathroom 14 \$ 35 m<sup>2</sup> kitchen Description Studio-apartment on 36B Konovalets st (70m2). Spacious living room, bedroom, bathroom, air conditioning, parking space. Building Layout Renovation 12 floor of 18 Studio Published: 13.02.2020

Living Room: Flatscreen TV, Fold-out Sofa Set Master Bedroom 1: Double Bed Kitchen: Dining Room, Dishwasher, Electric Oventop Bathroom: 1 Bathroom, Heated Floors, Shower, Washing Machine Parking: Underground Parking (one space attached) Elevator: Yes Interior Condition: 1-2 Years Old