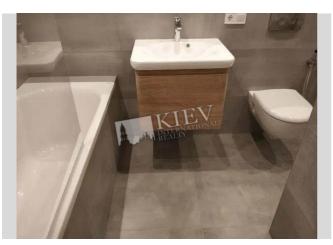

## id 17574 Layout Total area Price 70 m<sup>2</sup> 1,000 \$ Living Room Master Bedroom 1 For 1 m<sup>2</sup> 35 m<sup>2</sup> living room 1 Bathroom 14 \$ 35 m<sup>2</sup> kitchen Description Studio-apartment on 36B Konovalets st (70m2). Spacious living room, bedroom, bathroom, air conditioning, parking space. Building Layout Renovation 12 floor of 18 Studio Published: 13.02.2020

Living Room: Flatscreen TV, Fold-out Sofa Set Master Bedroom 1: Double Bed Kitchen: Dining Room, Dishwasher, Electric Oventop Bathroom: 1 Bathroom, Heated Floors, Shower, Washing Machine Parking: Underground Parking (one space attached) Elevator: Yes Interior Condition: 1-2 Years Old