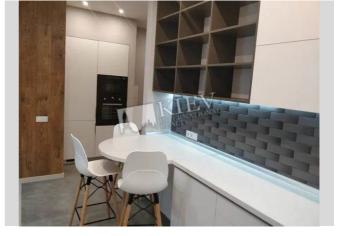

Living Room: Flatscreen TV, Fold-out Sofa Set Master Bedroom 1: Double Bed Kitchen: Dining Room, Dishwasher, Electric Oventop Bathroom: 1 Bathroom, Heated Floors, Shower, Washing Machine Parking: Underground Parking (one space attached) Elevator: Yes Interior Condition: 1-2 Years Old