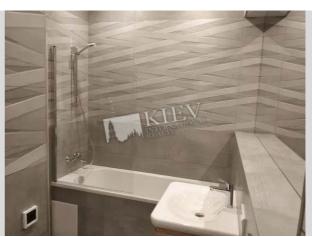

Living Room: Flatscreen TV, Fold-out Sofa Set Master Bedroom 1: Double Bed Kitchen: Dining Room, Dishwasher, Electric Oventop Bathroom: 1 Bathroom, Heated Floors, Shower, Washing Machine Parking: Underground Parking (one space attached) Elevator: Yes Interior Condition: 1-2 Years Old