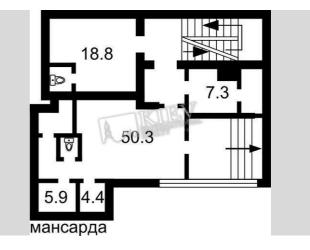

| Kreschatik 15                                                                                                                                                                                           |                                                                                                                                                                                                                                                                                                                                                                                                                                                                                                                                                                                                                                                                                                                                                                                                                                                                                                                                                                                                                                                                                                                                                                                                                                                                                                                                                                                                                                                                                                                                                                                                                                                                                                                                                                                                                                                                                                                                                                                                                                                                                                                                                                                                                                                                                                                                                                                                                                            |                                           |                                                                                                                                                                          | id<br>15597                                |
|---------------------------------------------------------------------------------------------------------------------------------------------------------------------------------------------------------|--------------------------------------------------------------------------------------------------------------------------------------------------------------------------------------------------------------------------------------------------------------------------------------------------------------------------------------------------------------------------------------------------------------------------------------------------------------------------------------------------------------------------------------------------------------------------------------------------------------------------------------------------------------------------------------------------------------------------------------------------------------------------------------------------------------------------------------------------------------------------------------------------------------------------------------------------------------------------------------------------------------------------------------------------------------------------------------------------------------------------------------------------------------------------------------------------------------------------------------------------------------------------------------------------------------------------------------------------------------------------------------------------------------------------------------------------------------------------------------------------------------------------------------------------------------------------------------------------------------------------------------------------------------------------------------------------------------------------------------------------------------------------------------------------------------------------------------------------------------------------------------------------------------------------------------------------------------------------------------------------------------------------------------------------------------------------------------------------------------------------------------------------------------------------------------------------------------------------------------------------------------------------------------------------------------------------------------------------------------------------------------------------------------------------------------------|-------------------------------------------|--------------------------------------------------------------------------------------------------------------------------------------------------------------------------|--------------------------------------------|
|                                                                                                                                                                                                         |                                                                                                                                                                                                                                                                                                                                                                                                                                                                                                                                                                                                                                                                                                                                                                                                                                                                                                                                                                                                                                                                                                                                                                                                                                                                                                                                                                                                                                                                                                                                                                                                                                                                                                                                                                                                                                                                                                                                                                                                                                                                                                                                                                                                                                                                                                                                                                                                                                            | Layout<br>Living Room<br>Master Bedroom 1 | Total area<br>260 m <sup>2</sup>                                                                                                                                         | Price<br>15,000 \$<br>For 1 м <sup>2</sup> |
|                                                                                                                                                                                                         |                                                                                                                                                                                                                                                                                                                                                                                                                                                                                                                                                                                                                                                                                                                                                                                                                                                                                                                                                                                                                                                                                                                                                                                                                                                                                                                                                                                                                                                                                                                                                                                                                                                                                                                                                                                                                                                                                                                                                                                                                                                                                                                                                                                                                                                                                                                                                                                                                                            |                                           | 180 m <sup>2</sup> living room<br>45 m <sup>2</sup> kitchen<br>nent (260 m2) in the Pa<br>on, terrace, 4 bedrooms<br>arking in the yard.<br>Layout<br>Separated<br>Rooms | 57 \$<br>ssage. Khreshchatyk               |
|                                                                                                                                                                                                         |                                                                                                                                                                                                                                                                                                                                                                                                                                                                                                                                                                                                                                                                                                                                                                                                                                                                                                                                                                                                                                                                                                                                                                                                                                                                                                                                                                                                                                                                                                                                                                                                                                                                                                                                                                                                                                                                                                                                                                                                                                                                                                                                                                                                                                                                                                                                                                                                                                            | Published: 04.07.2021                     |                                                                                                                                                                          |                                            |
| Living Room: Flatscreen TV, L-Shaped Couch<br>Master Bedroom 1: Double Bed<br>Bedroom 2: Guest Bedroom<br>Kitchen: Dining Room, Gas Oventop<br>Bathroom: 3 Bathrooms, Bathtub, Jacuzzi, Shower, Washing | District:Underground:Distance to<br>downtown Kiev:Kiev Center PecherskKreshchatyk ~ 7 minsWalking ~ 5 mins.<br>Driving ~ 7 mins                                                                                                                                                                                                                                                                                                                                                                                                                                                                                                                                                                                                                                                                                                                                                                                                                                                                                                                                                                                                                                                                                                                                                                                                                                                                                                                                                                                                                                                                                                                                                                                                                                                                                                                                                                                                                                                                                                                                                                                                                                                                                                                                                                                                                                                                                                            |                                           |                                                                                                                                                                          | wntown Kiev:<br>Ilking ~ 5 mins.           |
| Machine<br>Walk-in Closets: Three Walk-in Closets<br>Balcony: Terrace<br>Parking: Yard Parking<br>Interior Condition: Brand New<br>Elevator: Yes                                                        | National Circus<br>National Circus<br>Networks and<br>Automatic St. Sophia's Cathedral<br>Codidecskula codop<br>Bullicashula<br>Universystet<br>Vokzalna<br>BoxsanbHa<br>Universystet<br>Universystet<br>Universystet<br>Universystet<br>Universystet<br>Universystet<br>Universystet<br>Universystet<br>Universystet<br>Universystet<br>Universystet<br>Universystet<br>Universystet<br>Universystet<br>Universystet<br>Universystet<br>Universystet<br>Universystet<br>Universystet<br>Universystet<br>Universystet<br>Universystet<br>Universystet<br>Universystet<br>Universystet<br>Universystet<br>Universystet<br>Universystet<br>Universystet<br>Universystet<br>Universystet<br>Universystet<br>Universystet<br>Universystet<br>Universystet<br>Universystet<br>Universystet<br>Universystet<br>Universystet<br>Universystet<br>Universystet<br>Universystet<br>Universystet<br>Universystet<br>Universystet<br>Universystet<br>Universystet<br>Universystet<br>Universystet<br>Universystet<br>Universystet<br>Universystet<br>Universystet<br>Universystet<br>Universystet<br>Universystet<br>Universystet<br>Universystet<br>Universystet<br>Universystet<br>Universystet<br>Universystet<br>Universystet<br>Universystet<br>Universystet<br>Universystet<br>Universystet<br>Universystet<br>Universystet<br>Universystet<br>Universystet<br>Universystet<br>Universystet<br>Universystet<br>Universystet<br>Universystet<br>Universystet<br>Universystet<br>Universystet<br>Universystet<br>Universystet<br>Universystet<br>Universystet<br>Universystet<br>Universystet<br>Universystet<br>Universystet<br>Universystet<br>Universystet<br>Universystet<br>Universystet<br>Universystet<br>Universystet<br>Universystet<br>Universystet<br>Universystet<br>Universystet<br>Universystet<br>Universystet<br>Universystet<br>Universite<br>Universite<br>Universite<br>Universite<br>Universite<br>Universite<br>Universite<br>Universite<br>Universite<br>Universite<br>Universite<br>Universite<br>Universite<br>Universite<br>Universite<br>Universite<br>Universite<br>Universite<br>Universite<br>Universite<br>Universite<br>Universite<br>Universite<br>Universite<br>Universite<br>Universite<br>Universite<br>Universite<br>Universite<br>Universite<br>Universite<br>Universite<br>Universite<br>Universite<br>Universite<br>Universite<br>Universite<br>Universite<br>Universite<br>Universite<br>Universite<br>Uni |                                           |                                                                                                                                                                          |                                            |
|                                                                                                                                                                                                         |                                                                                                                                                                                                                                                                                                                                                                                                                                                                                                                                                                                                                                                                                                                                                                                                                                                                                                                                                                                                                                                                                                                                                                                                                                                                                                                                                                                                                                                                                                                                                                                                                                                                                                                                                                                                                                                                                                                                                                                                                                                                                                                                                                                                                                                                                                                                                                                                                                            |                                           |                                                                                                                                                                          |                                            |