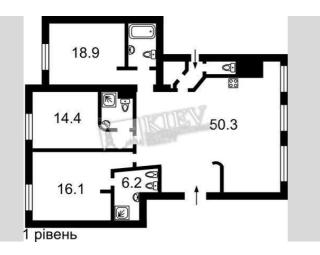

| Kreschatik 15                                                                                                                                                                                           |                                                                                                                                                                                                                                                                                                                                                                                                                                                                                                                                                                                                                                                                                                                                                                                                                                                                                                                                                                                                                                                                                                                                                                                                                                                                                                                                                                                                                                                                                                                                                                                                                                                                                                                                                                                                                                                                                                                                                                                                                                                                                                                                                                                                                                                                                                                                                                                                                                            |                                           |                                                                                                                                                                          | id<br>15597                                |
|---------------------------------------------------------------------------------------------------------------------------------------------------------------------------------------------------------|--------------------------------------------------------------------------------------------------------------------------------------------------------------------------------------------------------------------------------------------------------------------------------------------------------------------------------------------------------------------------------------------------------------------------------------------------------------------------------------------------------------------------------------------------------------------------------------------------------------------------------------------------------------------------------------------------------------------------------------------------------------------------------------------------------------------------------------------------------------------------------------------------------------------------------------------------------------------------------------------------------------------------------------------------------------------------------------------------------------------------------------------------------------------------------------------------------------------------------------------------------------------------------------------------------------------------------------------------------------------------------------------------------------------------------------------------------------------------------------------------------------------------------------------------------------------------------------------------------------------------------------------------------------------------------------------------------------------------------------------------------------------------------------------------------------------------------------------------------------------------------------------------------------------------------------------------------------------------------------------------------------------------------------------------------------------------------------------------------------------------------------------------------------------------------------------------------------------------------------------------------------------------------------------------------------------------------------------------------------------------------------------------------------------------------------------|-------------------------------------------|--------------------------------------------------------------------------------------------------------------------------------------------------------------------------|--------------------------------------------|
|                                                                                                                                                                                                         |                                                                                                                                                                                                                                                                                                                                                                                                                                                                                                                                                                                                                                                                                                                                                                                                                                                                                                                                                                                                                                                                                                                                                                                                                                                                                                                                                                                                                                                                                                                                                                                                                                                                                                                                                                                                                                                                                                                                                                                                                                                                                                                                                                                                                                                                                                                                                                                                                                            | Layout<br>Living Room<br>Master Bedroom 1 | Total area<br>260 m <sup>2</sup>                                                                                                                                         | Price<br>15,000 \$<br>For 1 м <sup>2</sup> |
|                                                                                                                                                                                                         |                                                                                                                                                                                                                                                                                                                                                                                                                                                                                                                                                                                                                                                                                                                                                                                                                                                                                                                                                                                                                                                                                                                                                                                                                                                                                                                                                                                                                                                                                                                                                                                                                                                                                                                                                                                                                                                                                                                                                                                                                                                                                                                                                                                                                                                                                                                                                                                                                                            |                                           | 180 m <sup>2</sup> living room<br>45 m <sup>2</sup> kitchen<br>nent (260 m2) in the Pa<br>on, terrace, 4 bedrooms<br>arking in the yard.<br>Layout<br>Separated<br>Rooms | 57 \$<br>ssage. Khreshchatyk               |
|                                                                                                                                                                                                         |                                                                                                                                                                                                                                                                                                                                                                                                                                                                                                                                                                                                                                                                                                                                                                                                                                                                                                                                                                                                                                                                                                                                                                                                                                                                                                                                                                                                                                                                                                                                                                                                                                                                                                                                                                                                                                                                                                                                                                                                                                                                                                                                                                                                                                                                                                                                                                                                                                            | Published: 04.07.2021                     |                                                                                                                                                                          |                                            |
| Living Room: Flatscreen TV, L-Shaped Couch<br>Master Bedroom 1: Double Bed<br>Bedroom 2: Guest Bedroom<br>Kitchen: Dining Room, Gas Oventop<br>Bathroom: 3 Bathrooms, Bathtub, Jacuzzi, Shower, Washing | District:Underground:Distance to<br>downtown Kiev:Kiev Center PecherskKreshchatyk ~ 7 minsWalking ~ 5 mins.<br>Driving ~ 7 mins                                                                                                                                                                                                                                                                                                                                                                                                                                                                                                                                                                                                                                                                                                                                                                                                                                                                                                                                                                                                                                                                                                                                                                                                                                                                                                                                                                                                                                                                                                                                                                                                                                                                                                                                                                                                                                                                                                                                                                                                                                                                                                                                                                                                                                                                                                            |                                           |                                                                                                                                                                          | wntown Kiev:<br>Ilking ~ 5 mins.           |
| Machine<br>Walk-in Closets: Three Walk-in Closets<br>Balcony: Terrace<br>Parking: Yard Parking<br>Interior Condition: Brand New<br>Elevator: Yes                                                        | National Circus<br>National Circus<br>Networks and<br>Automatic St. Sophia's Cathedral<br>Codidecskula codop<br>Bullicashula<br>Universystet<br>Vokzalna<br>BoxsanbHa<br>Universystet<br>Universystet<br>Universystet<br>Universystet<br>Universystet<br>Universystet<br>Universystet<br>Universystet<br>Universystet<br>Universystet<br>Universystet<br>Universystet<br>Universystet<br>Universystet<br>Universystet<br>Universystet<br>Universystet<br>Universystet<br>Universystet<br>Universystet<br>Universystet<br>Universystet<br>Universystet<br>Universystet<br>Universystet<br>Universystet<br>Universystet<br>Universystet<br>Universystet<br>Universystet<br>Universystet<br>Universystet<br>Universystet<br>Universystet<br>Universystet<br>Universystet<br>Universystet<br>Universystet<br>Universystet<br>Universystet<br>Universystet<br>Universystet<br>Universystet<br>Universystet<br>Universystet<br>Universystet<br>Universystet<br>Universystet<br>Universystet<br>Universystet<br>Universystet<br>Universystet<br>Universystet<br>Universystet<br>Universystet<br>Universystet<br>Universystet<br>Universystet<br>Universystet<br>Universystet<br>Universystet<br>Universystet<br>Universystet<br>Universystet<br>Universystet<br>Universystet<br>Universystet<br>Universystet<br>Universystet<br>Universystet<br>Universystet<br>Universystet<br>Universystet<br>Universystet<br>Universystet<br>Universystet<br>Universystet<br>Universystet<br>Universystet<br>Universystet<br>Universystet<br>Universystet<br>Universystet<br>Universystet<br>Universystet<br>Universystet<br>Universystet<br>Universystet<br>Universystet<br>Universystet<br>Universystet<br>Universystet<br>Universystet<br>Universystet<br>Universystet<br>Universystet<br>Universystet<br>Universystet<br>Universystet<br>Universystet<br>Universite<br>Universite<br>Universite<br>Universite<br>Universite<br>Universite<br>Universite<br>Universite<br>Universite<br>Universite<br>Universite<br>Universite<br>Universite<br>Universite<br>Universite<br>Universite<br>Universite<br>Universite<br>Universite<br>Universite<br>Universite<br>Universite<br>Universite<br>Universite<br>Universite<br>Universite<br>Universite<br>Universite<br>Universite<br>Universite<br>Universite<br>Universite<br>Universite<br>Universite<br>Universite<br>Universite<br>Universite<br>Universite<br>Universite<br>Universite<br>Universite<br>Uni |                                           |                                                                                                                                                                          |                                            |
|                                                                                                                                                                                                         |                                                                                                                                                                                                                                                                                                                                                                                                                                                                                                                                                                                                                                                                                                                                                                                                                                                                                                                                                                                                                                                                                                                                                                                                                                                                                                                                                                                                                                                                                                                                                                                                                                                                                                                                                                                                                                                                                                                                                                                                                                                                                                                                                                                                                                                                                                                                                                                                                                            |                                           |                                                                                                                                                                          |                                            |