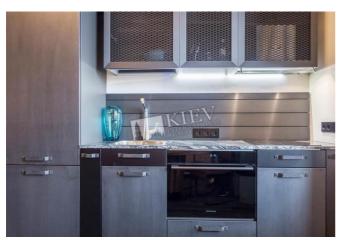

| Pushkinskaya 31A                                                                                                                                         |                                                                |                                                               |                                                                                                                                           | id<br>20385                                        |  |
|----------------------------------------------------------------------------------------------------------------------------------------------------------|----------------------------------------------------------------|---------------------------------------------------------------|-------------------------------------------------------------------------------------------------------------------------------------------|----------------------------------------------------|--|
| H                                                                                                                                                        |                                                                | Layout<br>1 Bathroom                                          | Total area<br>56 m <sup>2</sup><br>m <sup>2</sup> living room<br>m <sup>2</sup> kitchen                                                   | Price<br>1,500 \$<br>For 1 м <sup>2</sup><br>26 \$ |  |
|                                                                                                                                                          |                                                                |                                                               | Description<br>One-bedroom apartment (56 m2) on Pushkinskaya 31 A. Fully<br>renovated, furniture, balcony, bathroom. Parking in the yard. |                                                    |  |
|                                                                                                                                                          |                                                                | Building<br>5 floor of 6                                      | Layout<br>(Unknown)                                                                                                                       | Renovation                                         |  |
| Published: 09.08.2022                                                                                                                                    |                                                                |                                                               |                                                                                                                                           |                                                    |  |
| Bathroom: 1 Bathroom, Shower<br>Furniture: Furniture Removal<br>Possible<br>Balcony: 1 Balcony<br>Parking: Yard Parking<br>Interior Condition: Brand New | District:<br>Kiev Center Shevchenkovskii                       | Underground:<br>L'va Tolstoho ~ 2 mins                        | Distance to downtown<br>Kiev:<br>Walking ~ 14 mins.<br>Driving ~ 5 mins                                                                   |                                                    |  |
|                                                                                                                                                          | Politekhnichnyi instytut<br>Політехнічний інститут<br>Vokzalna | Golden Gate<br>30лоті ворота<br>Zoloti vorota<br>30лоті ворот | Куіх<br>Київ<br>Сhreshchatyk<br>(рещатик<br>Арсенальн                                                                                     | aH07                                               |  |
|                                                                                                                                                          | Boksanbha<br>Google                                            | Університет м                                                 | A TPU Gulliver<br>Гулівер<br>Кіоvska Куіv-Ресhe<br>Кловська Києво-Печер                                                                   | Дніпро                                             |  |