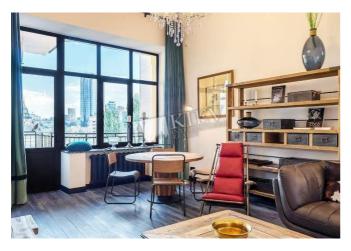

| Pushkinskaya 31A                                                                                                                                         |                                                                |                                                               |                                                                                                                                           | id<br>20385                                        |  |
|----------------------------------------------------------------------------------------------------------------------------------------------------------|----------------------------------------------------------------|---------------------------------------------------------------|-------------------------------------------------------------------------------------------------------------------------------------------|----------------------------------------------------|--|
| H                                                                                                                                                        |                                                                | Layout<br>1 Bathroom                                          | Total area<br>56 m <sup>2</sup><br>m <sup>2</sup> living room<br>m <sup>2</sup> kitchen                                                   | Price<br>1,500 \$<br>For 1 м <sup>2</sup><br>26 \$ |  |
|                                                                                                                                                          |                                                                |                                                               | Description<br>One-bedroom apartment (56 m2) on Pushkinskaya 31 A. Fully<br>renovated, furniture, balcony, bathroom. Parking in the yard. |                                                    |  |
|                                                                                                                                                          |                                                                | Building<br>5 floor of 6                                      | Layout<br>(Unknown)                                                                                                                       | Renovation                                         |  |
| Published: 09.08.2022                                                                                                                                    |                                                                |                                                               |                                                                                                                                           |                                                    |  |
| Bathroom: 1 Bathroom, Shower<br>Furniture: Furniture Removal<br>Possible<br>Balcony: 1 Balcony<br>Parking: Yard Parking<br>Interior Condition: Brand New | District:<br>Kiev Center Shevchenkovskii                       | Underground:<br>L'va Tolstoho ~ 2 mins                        | Distance to downtown<br>Kiev:<br>Walking ~ 14 mins.<br>Driving ~ 5 mins                                                                   |                                                    |  |
|                                                                                                                                                          | Politekhnichnyi instytut<br>Політехнічний інститут<br>Vokzalna | Golden Gate<br>30лоті ворота<br>Zoloti vorota<br>30лоті ворот | Куіх<br>Київ<br>Сhreshchatyk<br>(рещатик<br>Арсенальн                                                                                     | aH07                                               |  |
|                                                                                                                                                          | Boksanbha<br>Google                                            | Університет м                                                 | A TPU Gulliver<br>Гулівер<br>Кіоvska Куіv-Ресhe<br>Кловська Києво-Печер                                                                   | Дніпро                                             |  |