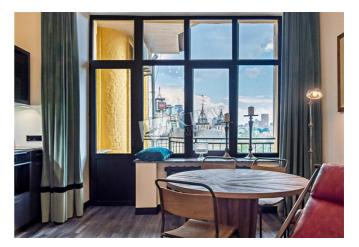

| Pushkinskaya 31A                                                                                                                                         |                                                                |                                                               |                                                                                                                                           | id<br>20385                                        |  |
|----------------------------------------------------------------------------------------------------------------------------------------------------------|----------------------------------------------------------------|---------------------------------------------------------------|-------------------------------------------------------------------------------------------------------------------------------------------|----------------------------------------------------|--|
| H                                                                                                                                                        |                                                                | Layout<br>1 Bathroom                                          | Total area<br>56 m <sup>2</sup><br>m <sup>2</sup> living room<br>m <sup>2</sup> kitchen                                                   | Price<br>1,500 \$<br>For 1 м <sup>2</sup><br>26 \$ |  |
|                                                                                                                                                          |                                                                |                                                               | Description<br>One-bedroom apartment (56 m2) on Pushkinskaya 31 A. Fully<br>renovated, furniture, balcony, bathroom. Parking in the yard. |                                                    |  |
|                                                                                                                                                          |                                                                | Building<br>5 floor of 6                                      | Layout<br>(Unknown)                                                                                                                       | Renovation                                         |  |
| Published: 09.08.2022                                                                                                                                    |                                                                |                                                               |                                                                                                                                           |                                                    |  |
| Bathroom: 1 Bathroom, Shower<br>Furniture: Furniture Removal<br>Possible<br>Balcony: 1 Balcony<br>Parking: Yard Parking<br>Interior Condition: Brand New | District:<br>Kiev Center Shevchenkovskii                       | Underground:<br>L'va Tolstoho ~ 2 mins                        | Distance to downtown<br>Kiev:<br>Walking ~ 14 mins.<br>Driving ~ 5 mins                                                                   |                                                    |  |
|                                                                                                                                                          | Politekhnichnyi instytut<br>Політехнічний інститут<br>Vokzalna | Golden Gate<br>30лоті ворота<br>Zoloti vorota<br>30лоті ворот | Куіх<br>Київ<br>Сhreshchatyk<br>(рещатик<br>Арсенальн                                                                                     | aH07                                               |  |
|                                                                                                                                                          | Boksanbha<br>Google                                            | Університет м                                                 | A TPU Gulliver<br>Гулівер<br>Кіоvska Куіv-Ресhe<br>Кловська Києво-Печер                                                                   | Дніпро                                             |  |