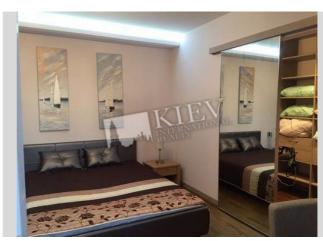

Building
10 floor of 25

Layout Studio Renovation

Published: 26.09.2019

Living Room: Flatscreen TV, Fold-out Sofa Set

Master Bedroom 1: Double Bed, Walk-in Closet

Bedroom 2: Guest Bedroom

Kitchen: Dishwasher, Electric Oventop