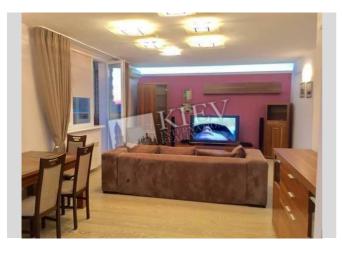

## Description

Spacious two-bedroom apartment (150 m2) on Dimitrova 2B. Fully renovated, modern interior, balcony, 2 bathrooms (shower, bath), heated floors, walk-in closet. Concierge. Underground parking.

Building
10 floor of 25

Layout Studio Renovation

Published: 26.09.2019

Living Room: Flatscreen TV, Fold-out Sofa Set

Master Bedroom 1: Double Bed, Walk-in Closet

Bedroom 2: Guest Bedroom

Kitchen: Dishwasher, Electric Oventop