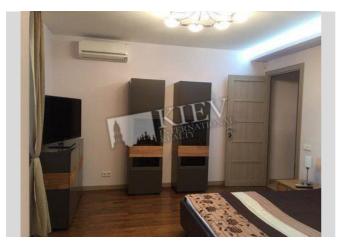

Building
10 floor of 25

Layout Studio Renovation

Published: 26.09.2019

Living Room: Flatscreen TV, Fold-out Sofa Set

Master Bedroom 1: Double Bed, Walk-in Closet

Bedroom 2: Guest Bedroom

Kitchen: Dishwasher, Electric Oventop

**Elevator:** Panoramic View **Interior Condition:** Brand New

Communication: Cable TV, Wi-fi Internet Connection

| Motoc |  |
|-------|--|
| MOTES |  |