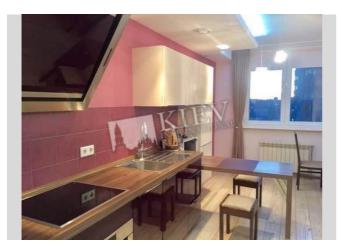

## Description

Spacious two-bedroom apartment (150 m2) on Dimitrova 2B. Fully renovated, modern interior, balcony, 2 bathrooms (shower, bath), heated floors, walk-in closet. Concierge. Underground parking.