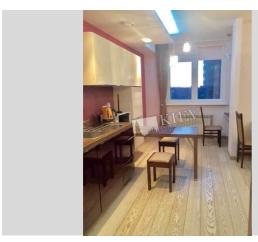

## Description

Spacious two-bedroom apartment (150 m2) on Dimitrova 2B. Fully renovated, modern interior, balcony, 2 bathrooms (shower, bath), heated floors, walk-in closet. Concierge. Underground parking.

Building
10 floor of 25

Layout Studio Renovation

Published: 26.09.2019

Living Room: Flatscreen TV, Fold-out Sofa Set

Master Bedroom 1: Double Bed, Walk-in Closet

Bedroom 2: Guest Bedroom

Kitchen: Dishwasher, Electric Oventop