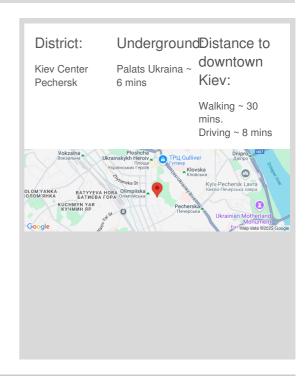

Dimitrova 2B id 6531

Layout

Living Room Master Bedroom 1 Guest Bedroom 2 Bathrooms Total area 150 m<sup>2</sup>

100 m<sup>2</sup> living room 20 m<sup>2</sup> kitchen Price 1,500 \$

For 1 m<sup>2</sup> 10 \$