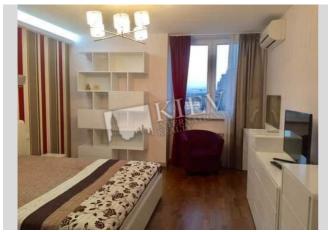

## Description

Spacious two-bedroom apartment (150 m2) on Dimitrova 2B. Fully renovated, modern interior, balcony, 2 bathrooms (shower, bath), heated floors, walk-in closet. Concierge. Underground parking.

Building
10 floor of 25

Layout Studio Renovation

Published: 26.09.2019

Living Room: Flatscreen TV, Fold-out Sofa Set

Master Bedroom 1: Double Bed, Walk-in Closet

Bedroom 2: Guest Bedroom

Kitchen: Dishwasher, Electric Oventop