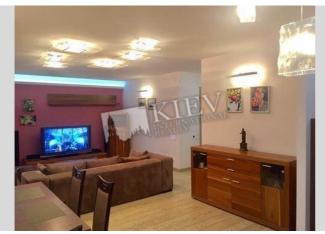

## Description

Spacious two-bedroom apartment (150 m2) on Dimitrova 2B. Fully renovated, modern interior, balcony, 2 bathrooms (shower, bath), heated floors, walk-in closet. Concierge. Underground parking.

Building
10 floor of 25

Layout Studio Renovation

Published: 26.09.2019

Living Room: Flatscreen TV, Fold-out Sofa Set

Master Bedroom 1: Double Bed, Walk-in Closet

Bedroom 2: Guest Bedroom

Kitchen: Dishwasher, Electric Oventop