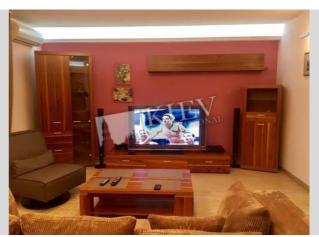

Building
10 floor of 25

Layout Studio Renovation

Published: 26.09.2019

Living Room: Flatscreen TV, Fold-out Sofa Set

Master Bedroom 1: Double Bed, Walk-in Closet

Bedroom 2: Guest Bedroom

Kitchen: Dishwasher, Electric Oventop