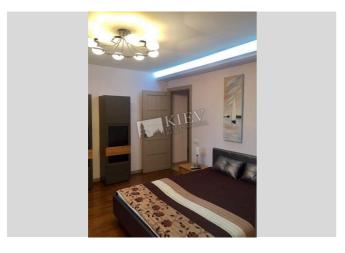

Building
10 floor of 25

Layout Studio Renovation

Published: 26.09.2019

Living Room: Flatscreen TV, Fold-out Sofa Set

Master Bedroom 1: Double Bed, Walk-in Closet

Bedroom 2: Guest Bedroom

Kitchen: Dishwasher, Electric Oventop