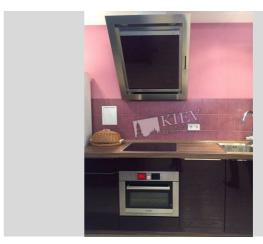

Building
10 floor of 25

Layout Studio Renovation

Published: 26.09.2019

Living Room: Flatscreen TV, Fold-out Sofa Set

Master Bedroom 1: Double Bed, Walk-in Closet

Bedroom 2: Guest Bedroom

Kitchen: Dishwasher, Electric Oventop