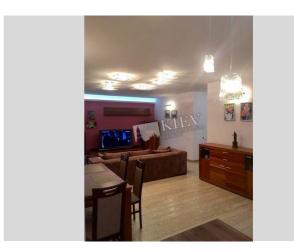

## Description

Spacious two-bedroom apartment (150 m2) on Dimitrova 2B. Fully renovated, modern interior, balcony, 2 bathrooms (shower, bath), heated floors, walk-in closet. Concierge. Underground parking.

Building
10 floor of 25

Layout Studio Renovation

Published: 26.09.2019

Living Room: Flatscreen TV, Fold-out Sofa Set

Master Bedroom 1: Double Bed, Walk-in Closet

Bedroom 2: Guest Bedroom

Kitchen: Dishwasher, Electric Oventop