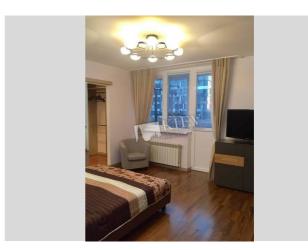

Building
10 floor of 25

Layout Studio Renovation

Published: 26.09.2019

Living Room: Flatscreen TV, Fold-out Sofa Set

Master Bedroom 1: Double Bed, Walk-in Closet

Bedroom 2: Guest Bedroom

Kitchen: Dishwasher, Electric Oventop