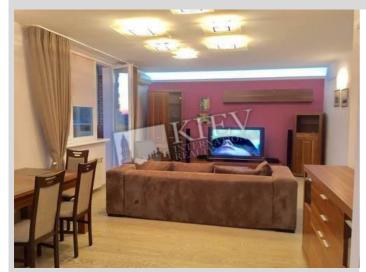

## Description

Spacious two-bedroom apartment (150 m2) on Dimitrova 2B. Fully renovated, modern interior, balcony, 2 bathrooms (shower, bath), heated floors, walk-in closet. Concierge. Underground parking.

Building
10 floor of 25

Layout Studio Renovation

Published: 26.09.2019

Living Room: Flatscreen TV, Fold-out Sofa Set

Master Bedroom 1: Double Bed, Walk-in Closet

Bedroom 2: Guest Bedroom

Kitchen: Dishwasher, Electric Oventop