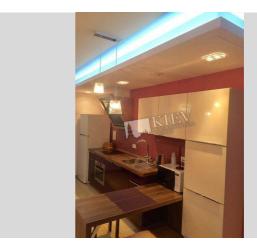

## Description

Spacious two-bedroom apartment (150 m2) on Dimitrova 2B. Fully renovated, modern interior, balcony, 2 bathrooms (shower, bath), heated floors, walk-in closet. Concierge. Underground parking.