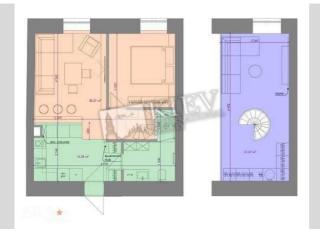

V

| /ladimirskaya 40\2 |          |                                                                                                                                   |                                                                                         | id<br>18866                                        |
|--------------------|----------|-----------------------------------------------------------------------------------------------------------------------------------|-----------------------------------------------------------------------------------------|----------------------------------------------------|
|                    |          | Layout<br>1 Bathroom                                                                                                              | Total area<br>68 m <sup>2</sup><br>m <sup>2</sup> living room<br>m <sup>2</sup> kitchen | Price<br>2,000 \$<br>For 1 м <sup>2</sup><br>29 \$ |
|                    |          | Description<br>Two-bedroom apartment (68 m2) on Vladimirskaya 40\2. Fully<br>renovated, furniture, bathroom. Parking in the yard. |                                                                                         |                                                    |
|                    |          | Building<br>1 floor of 0                                                                                                          | Layout<br>(Unknown)                                                                     | Renovation                                         |
|                    |          | Published: 30.09.2020                                                                                                             |                                                                                         |                                                    |
| throom: 1 Bathroom | District | Undergroups                                                                                                                       |                                                                                         | ace to downtown                                    |