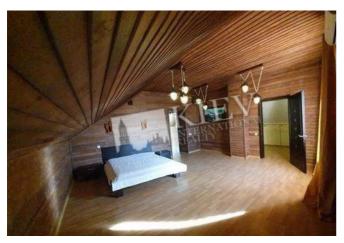

| Koncha-Zaspa                          |                                        |                                                                                                                                                                                                                                     |                                                      | id<br>17800                                   |  |
|---------------------------------------|----------------------------------------|-------------------------------------------------------------------------------------------------------------------------------------------------------------------------------------------------------------------------------------|------------------------------------------------------|-----------------------------------------------|--|
|                                       |                                        | Layout                                                                                                                                                                                                                              | Total area<br>0 m <sup>2</sup>                       | Price<br>6,000 \$                             |  |
| DEL                                   | Dir A                                  |                                                                                                                                                                                                                                     | m <sup>2</sup> living room<br>m <sup>2</sup> kitchen | For 1 м <sup>2</sup><br>0 \$                  |  |
|                                       |                                        | Description                                                                                                                                                                                                                         |                                                      |                                               |  |
|                                       |                                        | Wonderful townhouse (600 m2) in Koncha Zaspa. KG. Montana<br>Village. Designer renovated, furniture, 5 bathrooms. Fireplace<br>room, indoor pool, sauna, gym, barbecue area. Garage in the<br>backyard. Plot 15 acres, guest house. |                                                      |                                               |  |
|                                       |                                        | Building                                                                                                                                                                                                                            | Layout                                               | Renovation                                    |  |
|                                       |                                        | 0 floor of 3                                                                                                                                                                                                                        | (Unknown)                                            |                                               |  |
|                                       |                                        | Published: 13.04.2020                                                                                                                                                                                                               | )                                                    |                                               |  |
| Furniture: Furniture Removal Possible |                                        |                                                                                                                                                                                                                                     |                                                      |                                               |  |
| Parking: Yard Parking                 | District:                              | Underground:                                                                                                                                                                                                                        |                                                      | Distance to downtown Kiev:                    |  |
| Interior Condition: Brand New         | Suburbs of Kiev (Other) ~ 23           |                                                                                                                                                                                                                                     | mins<br>W                                            | /alking ~ 4 hours 0 mins.<br>riving ~ 22 mins |  |
|                                       | Lisnik<br>Jicanos<br>Magazia<br>Google |                                                                                                                                                                                                                                     |                                                      |                                               |  |