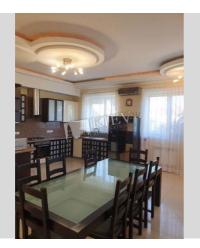

| Koncha-Zaspa                          |                                        |                                                                                                                                                                                                                                     |                                                      | id<br>17800                                   |  |
|---------------------------------------|----------------------------------------|-------------------------------------------------------------------------------------------------------------------------------------------------------------------------------------------------------------------------------------|------------------------------------------------------|-----------------------------------------------|--|
|                                       |                                        | Layout                                                                                                                                                                                                                              | Total area<br>0 m <sup>2</sup>                       | Price<br>6,000 \$                             |  |
| DEL                                   | Dir A                                  |                                                                                                                                                                                                                                     | m <sup>2</sup> living room<br>m <sup>2</sup> kitchen | For 1 м <sup>2</sup><br>0 \$                  |  |
|                                       |                                        | Description                                                                                                                                                                                                                         |                                                      |                                               |  |
|                                       |                                        | Wonderful townhouse (600 m2) in Koncha Zaspa. KG. Montana<br>Village. Designer renovated, furniture, 5 bathrooms. Fireplace<br>room, indoor pool, sauna, gym, barbecue area. Garage in the<br>backyard. Plot 15 acres, guest house. |                                                      |                                               |  |
|                                       |                                        | Building                                                                                                                                                                                                                            | Layout                                               | Renovation                                    |  |
|                                       |                                        | 0 floor of 3                                                                                                                                                                                                                        | (Unknown)                                            |                                               |  |
|                                       |                                        | Published: 13.04.2020                                                                                                                                                                                                               | )                                                    |                                               |  |
| Furniture: Furniture Removal Possible |                                        |                                                                                                                                                                                                                                     |                                                      |                                               |  |
| Parking: Yard Parking                 | District:                              | Underground:                                                                                                                                                                                                                        |                                                      | Distance to downtown Kiev:                    |  |
| Interior Condition: Brand New         | Suburbs of Kiev (Other) ~ 23           |                                                                                                                                                                                                                                     | mins<br>W                                            | /alking ~ 4 hours 0 mins.<br>riving ~ 22 mins |  |
|                                       | Lisnik<br>Jicanos<br>Magazia<br>Google |                                                                                                                                                                                                                                     |                                                      |                                               |  |