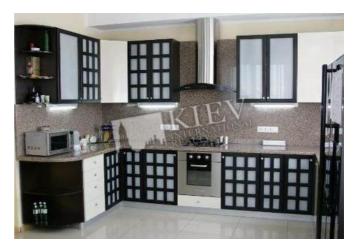

| Koncha-Zaspa                          |                                        |                                                                                                                                                                                                                                     |                                                      | id<br>17800                                   |  |
|---------------------------------------|----------------------------------------|-------------------------------------------------------------------------------------------------------------------------------------------------------------------------------------------------------------------------------------|------------------------------------------------------|-----------------------------------------------|--|
|                                       |                                        | Layout                                                                                                                                                                                                                              | Total area<br>0 m <sup>2</sup>                       | Price<br>6,000 \$                             |  |
| DEL                                   | Dir A                                  |                                                                                                                                                                                                                                     | m <sup>2</sup> living room<br>m <sup>2</sup> kitchen | For 1 м <sup>2</sup><br>0 \$                  |  |
|                                       |                                        | Description                                                                                                                                                                                                                         |                                                      |                                               |  |
|                                       |                                        | Wonderful townhouse (600 m2) in Koncha Zaspa. KG. Montana<br>Village. Designer renovated, furniture, 5 bathrooms. Fireplace<br>room, indoor pool, sauna, gym, barbecue area. Garage in the<br>backyard. Plot 15 acres, guest house. |                                                      |                                               |  |
|                                       |                                        | Building                                                                                                                                                                                                                            | Layout                                               | Renovation                                    |  |
|                                       |                                        | 0 floor of 3                                                                                                                                                                                                                        | (Unknown)                                            |                                               |  |
|                                       |                                        | Published: 13.04.2020                                                                                                                                                                                                               | )                                                    |                                               |  |
| Furniture: Furniture Removal Possible |                                        |                                                                                                                                                                                                                                     |                                                      |                                               |  |
| Parking: Yard Parking                 | District:                              | Underground:                                                                                                                                                                                                                        |                                                      | Distance to downtown Kiev:                    |  |
| Interior Condition: Brand New         | Suburbs of Kiev (Other) ~ 23           |                                                                                                                                                                                                                                     | mins<br>W                                            | /alking ~ 4 hours 0 mins.<br>riving ~ 22 mins |  |
|                                       | Lisnik<br>Jicanos<br>Magazia<br>Google |                                                                                                                                                                                                                                     |                                                      |                                               |  |