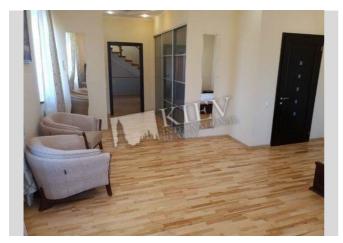

| Koncha-Zaspa                          |                                        |                                                                                                                                                                                                                                     |                                                      | id<br>17800                                   |  |
|---------------------------------------|----------------------------------------|-------------------------------------------------------------------------------------------------------------------------------------------------------------------------------------------------------------------------------------|------------------------------------------------------|-----------------------------------------------|--|
|                                       |                                        | Layout                                                                                                                                                                                                                              | Total area<br>0 m <sup>2</sup>                       | Price<br>6,000 \$                             |  |
| DEL                                   | Dir A                                  |                                                                                                                                                                                                                                     | m <sup>2</sup> living room<br>m <sup>2</sup> kitchen | For 1 м <sup>2</sup><br>0 \$                  |  |
|                                       |                                        | Description                                                                                                                                                                                                                         |                                                      |                                               |  |
|                                       |                                        | Wonderful townhouse (600 m2) in Koncha Zaspa. KG. Montana<br>Village. Designer renovated, furniture, 5 bathrooms. Fireplace<br>room, indoor pool, sauna, gym, barbecue area. Garage in the<br>backyard. Plot 15 acres, guest house. |                                                      |                                               |  |
|                                       |                                        | Building                                                                                                                                                                                                                            | Layout                                               | Renovation                                    |  |
|                                       |                                        | 0 floor of 3                                                                                                                                                                                                                        | (Unknown)                                            |                                               |  |
|                                       |                                        | Published: 13.04.2020                                                                                                                                                                                                               | )                                                    |                                               |  |
| Furniture: Furniture Removal Possible |                                        |                                                                                                                                                                                                                                     |                                                      |                                               |  |
| Parking: Yard Parking                 | District:                              | Underground:                                                                                                                                                                                                                        |                                                      | Distance to downtown Kiev:                    |  |
| Interior Condition: Brand New         | Suburbs of Kiev (Other) ~ 23           |                                                                                                                                                                                                                                     | mins<br>W                                            | /alking ~ 4 hours 0 mins.<br>riving ~ 22 mins |  |
|                                       | Lisnik<br>Jicanos<br>Magazia<br>Google |                                                                                                                                                                                                                                     |                                                      |                                               |  |