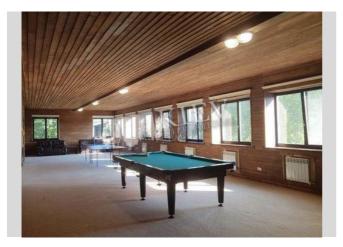

| Koncha-Zaspa                          |                                        |                                                                                                                                                                                                                                     |                                                      | id<br>17800                                   |  |
|---------------------------------------|----------------------------------------|-------------------------------------------------------------------------------------------------------------------------------------------------------------------------------------------------------------------------------------|------------------------------------------------------|-----------------------------------------------|--|
|                                       |                                        | Layout                                                                                                                                                                                                                              | Total area<br>0 m <sup>2</sup>                       | Price<br>6,000 \$                             |  |
| DEL                                   | Dir A                                  |                                                                                                                                                                                                                                     | m <sup>2</sup> living room<br>m <sup>2</sup> kitchen | For 1 м <sup>2</sup><br>0 \$                  |  |
|                                       |                                        | Description                                                                                                                                                                                                                         |                                                      |                                               |  |
|                                       |                                        | Wonderful townhouse (600 m2) in Koncha Zaspa. KG. Montana<br>Village. Designer renovated, furniture, 5 bathrooms. Fireplace<br>room, indoor pool, sauna, gym, barbecue area. Garage in the<br>backyard. Plot 15 acres, guest house. |                                                      |                                               |  |
|                                       |                                        | Building                                                                                                                                                                                                                            | Layout                                               | Renovation                                    |  |
|                                       |                                        | 0 floor of 3                                                                                                                                                                                                                        | (Unknown)                                            |                                               |  |
|                                       |                                        | Published: 13.04.2020                                                                                                                                                                                                               | )                                                    |                                               |  |
| Furniture: Furniture Removal Possible |                                        |                                                                                                                                                                                                                                     |                                                      |                                               |  |
| Parking: Yard Parking                 | District:                              | Underground:                                                                                                                                                                                                                        |                                                      | Distance to downtown Kiev:                    |  |
| Interior Condition: Brand New         | Suburbs of Kiev (Other) ~ 23           |                                                                                                                                                                                                                                     | mins<br>W                                            | /alking ~ 4 hours 0 mins.<br>riving ~ 22 mins |  |
|                                       | Lisnik<br>Jicanos<br>Magazia<br>Google |                                                                                                                                                                                                                                     |                                                      |                                               |  |