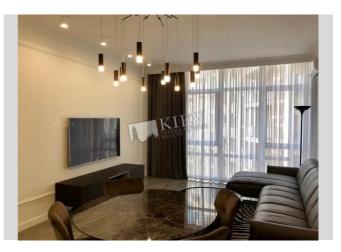

| Sapernoe Pole 3                                                       |                                        |                                                                                                                                                                                                                                                                     |                         | id<br>16848                                           |  |
|-----------------------------------------------------------------------|----------------------------------------|---------------------------------------------------------------------------------------------------------------------------------------------------------------------------------------------------------------------------------------------------------------------|-------------------------|-------------------------------------------------------|--|
|                                                                       |                                        | Layout<br>Living Room<br>Master Bedroom 1<br>Guest Bedroom<br>Children's<br>Bedroom /<br>Playroom<br>2 Bathrooms<br>Description<br>Two-bedroom apartment (95 m2) in the Living<br>Fontanov". First time for rent! Fully renovated<br>closet, 2 bathrooms. Security. |                         | 2,300 \$<br>For 1 m <sup>2</sup><br>15 \$             |  |
|                                                                       |                                        | Building<br>8 floor of 15                                                                                                                                                                                                                                           | Layout<br>Mixed Floor F | Renovation<br>Plan                                    |  |
|                                                                       | Published: 09.06.2021                  |                                                                                                                                                                                                                                                                     |                         |                                                       |  |
| Living Room: Fold-out Sofa Set                                        |                                        |                                                                                                                                                                                                                                                                     |                         |                                                       |  |
| Master Bedroom 1: Double Bed, TV, Walk-in Closet                      | District:                              | Underground:<br>Palats Ukraina ~ 2 mins                                                                                                                                                                                                                             |                         | Distance to downtown<br>Kiev:                         |  |
| Bedroom 2: Guest Bedroom<br>Bedroom 3: Children's Bedroom / Playroom  | Kiev Center Pechersk                   |                                                                                                                                                                                                                                                                     |                         | Walking ~ 47 mins.<br>Driving ~ 14 mins               |  |
| Kitchen: Dining Room, Dishwasher, Electric                            | ВАТУУЕVА НОРА<br>БАТИЄВА ГОРА          | Olimpiiska "                                                                                                                                                                                                                                                        |                         |                                                       |  |
| Oventop Bathroom: 2 Bathrooms, Bathtub, Shower Backing Varia Backing  | KUCHMYN YAR                            | Олімпійська                                                                                                                                                                                                                                                         | Ресhersl                | ka Ukrainian Motherla<br>Monument<br>Батьківщина Мати |  |
| Parking: Yard Parking<br>Elevator: Yes                                | кучмин яр                              | Palats Ukraina                                                                                                                                                                                                                                                      | m                       |                                                       |  |
| <b>Communication:</b> Cable TV, Wi-fi Internet Connection             | еко»<br>Baikove Ceme<br>Байкове кладов | Палац 'Україна'<br>tery                                                                                                                                                                                                                                             | E95                     | РЕСНЕRS'КҮІ<br>DISTRICT<br>ПЕЧЕРСЬКИЙ<br>РАЙОН        |  |
| Interior Condition: Brand New<br>Residential Complex: Bulvar Fontanov | Google                                 | Lybidska 🗮<br>Либідська                                                                                                                                                                                                                                             |                         | Map data ©2025 Google                                 |  |