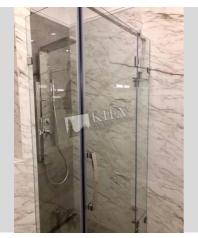

| Sapernoe Pole 3                                                       |                                        |                                                                                                                                                                                                                                                                     |                         | id<br>16848                                           |  |
|-----------------------------------------------------------------------|----------------------------------------|---------------------------------------------------------------------------------------------------------------------------------------------------------------------------------------------------------------------------------------------------------------------|-------------------------|-------------------------------------------------------|--|
|                                                                       |                                        | Layout<br>Living Room<br>Master Bedroom 1<br>Guest Bedroom<br>Children's<br>Bedroom /<br>Playroom<br>2 Bathrooms<br>Description<br>Two-bedroom apartment (95 m2) in the Living<br>Fontanov". First time for rent! Fully renovated<br>closet, 2 bathrooms. Security. |                         | 2,300 \$<br>For 1 m <sup>2</sup><br>15 \$             |  |
|                                                                       |                                        | Building<br>8 floor of 15                                                                                                                                                                                                                                           | Layout<br>Mixed Floor F | Renovation<br>Plan                                    |  |
|                                                                       | Published: 09.06.2021                  |                                                                                                                                                                                                                                                                     |                         |                                                       |  |
| Living Room: Fold-out Sofa Set                                        |                                        |                                                                                                                                                                                                                                                                     |                         |                                                       |  |
| Master Bedroom 1: Double Bed, TV, Walk-in Closet                      | District:                              | Underground:<br>Palats Ukraina ~ 2 mins                                                                                                                                                                                                                             |                         | Distance to downtown<br>Kiev:                         |  |
| Bedroom 2: Guest Bedroom<br>Bedroom 3: Children's Bedroom / Playroom  | Kiev Center Pechersk                   |                                                                                                                                                                                                                                                                     |                         | Walking ~ 47 mins.<br>Driving ~ 14 mins               |  |
| Kitchen: Dining Room, Dishwasher, Electric                            | ВАТУУЕVА НОРА<br>БАТИЄВА ГОРА          | Olimpiiska "                                                                                                                                                                                                                                                        |                         |                                                       |  |
| Oventop Bathroom: 2 Bathrooms, Bathtub, Shower Backing Varia Backing  | KUCHMYN YAR                            | Олімпійська                                                                                                                                                                                                                                                         | Ресhersl                | ka Ukrainian Motherla<br>Monument<br>Батьківщина Мати |  |
| Parking: Yard Parking<br>Elevator: Yes                                | кучмин яр                              | Palats Ukraina                                                                                                                                                                                                                                                      | m                       |                                                       |  |
| <b>Communication:</b> Cable TV, Wi-fi Internet Connection             | еко»<br>Baikove Ceme<br>Байкове кладов | Палац 'Україна'<br>tery                                                                                                                                                                                                                                             | E95                     | РЕСНЕRS'КҮІ<br>DISTRICT<br>ПЕЧЕРСЬКИЙ<br>РАЙОН        |  |
| Interior Condition: Brand New<br>Residential Complex: Bulvar Fontanov | Google                                 | Lybidska 🗮<br>Либідська                                                                                                                                                                                                                                             |                         | Map data ©2025 Google                                 |  |