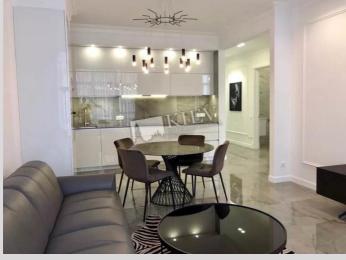

| Sapernoe Pole 3                                                       |                                        |                                                                                                                                                                                                                                                                     |                         | id<br>16848                                           |  |
|-----------------------------------------------------------------------|----------------------------------------|---------------------------------------------------------------------------------------------------------------------------------------------------------------------------------------------------------------------------------------------------------------------|-------------------------|-------------------------------------------------------|--|
|                                                                       |                                        | Layout<br>Living Room<br>Master Bedroom 1<br>Guest Bedroom<br>Children's<br>Bedroom /<br>Playroom<br>2 Bathrooms<br>Description<br>Two-bedroom apartment (95 m2) in the Living<br>Fontanov". First time for rent! Fully renovated<br>closet, 2 bathrooms. Security. |                         | 2,300 \$<br>For 1 m <sup>2</sup><br>15 \$             |  |
|                                                                       |                                        | Building<br>8 floor of 15                                                                                                                                                                                                                                           | Layout<br>Mixed Floor F | Renovation<br>Plan                                    |  |
|                                                                       | Published: 09.06.2021                  |                                                                                                                                                                                                                                                                     |                         |                                                       |  |
| Living Room: Fold-out Sofa Set                                        |                                        |                                                                                                                                                                                                                                                                     |                         |                                                       |  |
| Master Bedroom 1: Double Bed, TV, Walk-in Closet                      | District:                              | Underground:<br>Palats Ukraina ~ 2 mins                                                                                                                                                                                                                             |                         | Distance to downtown<br>Kiev:                         |  |
| Bedroom 2: Guest Bedroom<br>Bedroom 3: Children's Bedroom / Playroom  | Kiev Center Pechersk                   |                                                                                                                                                                                                                                                                     |                         | Walking ~ 47 mins.<br>Driving ~ 14 mins               |  |
| Kitchen: Dining Room, Dishwasher, Electric                            | ВАТУУЕVА НОРА<br>БАТИЄВА ГОРА          | Olimpiiska "                                                                                                                                                                                                                                                        |                         |                                                       |  |
| Oventop Bathroom: 2 Bathrooms, Bathtub, Shower Backing Varia Backing  | KUCHMYN YAR                            | Олімпійська                                                                                                                                                                                                                                                         | Ресhersl                | ka Ukrainian Motherla<br>Monument<br>Батьківщина Мати |  |
| Parking: Yard Parking<br>Elevator: Yes                                | кучмин яр                              | Palats Ukraina                                                                                                                                                                                                                                                      | m                       |                                                       |  |
| <b>Communication:</b> Cable TV, Wi-fi Internet Connection             | еко»<br>Baikove Ceme<br>Байкове кладов | Палац 'Україна'<br>tery                                                                                                                                                                                                                                             | E95                     | РЕСНЕRS'КҮІ<br>DISTRICT<br>ПЕЧЕРСЬКИЙ<br>РАЙОН        |  |
| Interior Condition: Brand New<br>Residential Complex: Bulvar Fontanov | Google                                 | Lybidska 🗮<br>Либідська                                                                                                                                                                                                                                             |                         | Map data ©2025 Google                                 |  |