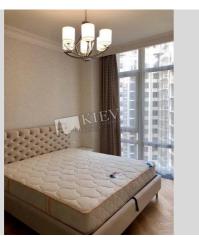

| Sapernoe Pole 3                                                       |                                        |                                                                                                                                                                                                                                                                     |                         | id<br>16848                                           |  |
|-----------------------------------------------------------------------|----------------------------------------|---------------------------------------------------------------------------------------------------------------------------------------------------------------------------------------------------------------------------------------------------------------------|-------------------------|-------------------------------------------------------|--|
|                                                                       |                                        | Layout<br>Living Room<br>Master Bedroom 1<br>Guest Bedroom<br>Children's<br>Bedroom /<br>Playroom<br>2 Bathrooms<br>Description<br>Two-bedroom apartment (95 m2) in the Living<br>Fontanov". First time for rent! Fully renovated<br>closet, 2 bathrooms. Security. |                         | 2,300 \$<br>For 1 m <sup>2</sup><br>15 \$             |  |
|                                                                       |                                        | Building<br>8 floor of 15                                                                                                                                                                                                                                           | Layout<br>Mixed Floor F | Renovation<br>Plan                                    |  |
|                                                                       | Published: 09.06.2021                  |                                                                                                                                                                                                                                                                     |                         |                                                       |  |
| Living Room: Fold-out Sofa Set                                        |                                        |                                                                                                                                                                                                                                                                     |                         |                                                       |  |
| Master Bedroom 1: Double Bed, TV, Walk-in Closet                      | District:                              | Underground:<br>Palats Ukraina ~ 2 mins                                                                                                                                                                                                                             |                         | Distance to downtown<br>Kiev:                         |  |
| Bedroom 2: Guest Bedroom<br>Bedroom 3: Children's Bedroom / Playroom  | Kiev Center Pechersk                   |                                                                                                                                                                                                                                                                     |                         | Walking ~ 47 mins.<br>Driving ~ 14 mins               |  |
| Kitchen: Dining Room, Dishwasher, Electric                            | ВАТУУЕVА НОРА<br>БАТИЄВА ГОРА          | Olimpiiska "                                                                                                                                                                                                                                                        |                         |                                                       |  |
| Oventop Bathroom: 2 Bathrooms, Bathtub, Shower Backing Varia Backing  | KUCHMYN YAR                            | Олімпійська                                                                                                                                                                                                                                                         | Ресhersl                | ka Ukrainian Motherla<br>Monument<br>Батьківщина Мати |  |
| Parking: Yard Parking<br>Elevator: Yes                                | кучмин яр                              | Palats Ukraina                                                                                                                                                                                                                                                      | m                       |                                                       |  |
| <b>Communication:</b> Cable TV, Wi-fi Internet Connection             | еко»<br>Baikove Ceme<br>Байкове кладов | Палац 'Україна'<br>tery                                                                                                                                                                                                                                             | E95                     | РЕСНЕRS'КҮІ<br>DISTRICT<br>ПЕЧЕРСЬКИЙ<br>РАЙОН        |  |
| Interior Condition: Brand New<br>Residential Complex: Bulvar Fontanov | Google                                 | Lybidska 🗮<br>Либідська                                                                                                                                                                                                                                             |                         | Map data ©2025 Google                                 |  |