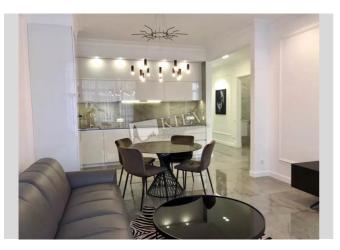

| Sapernoe Pole 3                                                       |                                        |                                                                                                                                                                                                                                                                     |                         | id<br>16848                                           |  |
|-----------------------------------------------------------------------|----------------------------------------|---------------------------------------------------------------------------------------------------------------------------------------------------------------------------------------------------------------------------------------------------------------------|-------------------------|-------------------------------------------------------|--|
|                                                                       |                                        | Layout<br>Living Room<br>Master Bedroom 1<br>Guest Bedroom<br>Children's<br>Bedroom /<br>Playroom<br>2 Bathrooms<br>Description<br>Two-bedroom apartment (95 m2) in the Living<br>Fontanov". First time for rent! Fully renovated<br>closet, 2 bathrooms. Security. |                         | 2,300 \$<br>For 1 m <sup>2</sup><br>15 \$             |  |
|                                                                       |                                        | Building<br>8 floor of 15                                                                                                                                                                                                                                           | Layout<br>Mixed Floor F | Renovation<br>Plan                                    |  |
|                                                                       | Published: 09.06.2021                  |                                                                                                                                                                                                                                                                     |                         |                                                       |  |
| Living Room: Fold-out Sofa Set                                        |                                        |                                                                                                                                                                                                                                                                     |                         |                                                       |  |
| Master Bedroom 1: Double Bed, TV, Walk-in Closet                      | District:                              | Underground:<br>Palats Ukraina ~ 2 mins                                                                                                                                                                                                                             |                         | Distance to downtown<br>Kiev:                         |  |
| Bedroom 2: Guest Bedroom<br>Bedroom 3: Children's Bedroom / Playroom  | Kiev Center Pechersk                   |                                                                                                                                                                                                                                                                     |                         | Walking ~ 47 mins.<br>Driving ~ 14 mins               |  |
| Kitchen: Dining Room, Dishwasher, Electric                            | ВАТУУЕVА НОРА<br>БАТИЄВА ГОРА          | Olimpiiska "                                                                                                                                                                                                                                                        |                         |                                                       |  |
| Oventop Bathroom: 2 Bathrooms, Bathtub, Shower Backing Varia Backing  | KUCHMYN YAR                            | Олімпійська                                                                                                                                                                                                                                                         | Ресhersl                | ka Ukrainian Motherla<br>Monument<br>Батьківщина Мати |  |
| Parking: Yard Parking<br>Elevator: Yes                                | кучмин яр                              | Palats Ukraina                                                                                                                                                                                                                                                      | m                       |                                                       |  |
| <b>Communication:</b> Cable TV, Wi-fi Internet Connection             | еко»<br>Baikove Ceme<br>Байкове кладов | Палац 'Україна'<br>tery                                                                                                                                                                                                                                             | E95                     | РЕСНЕRS'КҮІ<br>DISTRICT<br>ПЕЧЕРСЬКИЙ<br>РАЙОН        |  |
| Interior Condition: Brand New<br>Residential Complex: Bulvar Fontanov | Google                                 | Lybidska 🗮<br>Либідська                                                                                                                                                                                                                                             |                         | Map data ©2025 Google                                 |  |