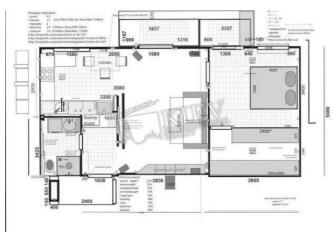

| Akademika Bogomoltsa 3                               |                                                                                                                                                                                                                                                                                                                                                                                                                                                                                                                                                                                                                                                                                                                                                                                                                                                                                                                                                                                                                                                                                                                                                                                                                                                                                                                                                                                                                                                                                                                                                                                                                                                                                                                                                                                                                                                                                                                                                                                                                                                                                                                                                                                                                                                                                                                                                                                                                                                                                                                                                                                                                                                                                                                                                                                                                             |                          |                                                                                                                                                                                               | id<br>17857                                     |  |
|------------------------------------------------------|-----------------------------------------------------------------------------------------------------------------------------------------------------------------------------------------------------------------------------------------------------------------------------------------------------------------------------------------------------------------------------------------------------------------------------------------------------------------------------------------------------------------------------------------------------------------------------------------------------------------------------------------------------------------------------------------------------------------------------------------------------------------------------------------------------------------------------------------------------------------------------------------------------------------------------------------------------------------------------------------------------------------------------------------------------------------------------------------------------------------------------------------------------------------------------------------------------------------------------------------------------------------------------------------------------------------------------------------------------------------------------------------------------------------------------------------------------------------------------------------------------------------------------------------------------------------------------------------------------------------------------------------------------------------------------------------------------------------------------------------------------------------------------------------------------------------------------------------------------------------------------------------------------------------------------------------------------------------------------------------------------------------------------------------------------------------------------------------------------------------------------------------------------------------------------------------------------------------------------------------------------------------------------------------------------------------------------------------------------------------------------------------------------------------------------------------------------------------------------------------------------------------------------------------------------------------------------------------------------------------------------------------------------------------------------------------------------------------------------------------------------------------------------------------------------------------------------|--------------------------|-----------------------------------------------------------------------------------------------------------------------------------------------------------------------------------------------|-------------------------------------------------|--|
|                                                      |                                                                                                                                                                                                                                                                                                                                                                                                                                                                                                                                                                                                                                                                                                                                                                                                                                                                                                                                                                                                                                                                                                                                                                                                                                                                                                                                                                                                                                                                                                                                                                                                                                                                                                                                                                                                                                                                                                                                                                                                                                                                                                                                                                                                                                                                                                                                                                                                                                                                                                                                                                                                                                                                                                                                                                                                                             | Layout                   | Total area<br>68 m <sup>2</sup>                                                                                                                                                               | Price<br>150,000 \$                             |  |
|                                                      |                                                                                                                                                                                                                                                                                                                                                                                                                                                                                                                                                                                                                                                                                                                                                                                                                                                                                                                                                                                                                                                                                                                                                                                                                                                                                                                                                                                                                                                                                                                                                                                                                                                                                                                                                                                                                                                                                                                                                                                                                                                                                                                                                                                                                                                                                                                                                                                                                                                                                                                                                                                                                                                                                                                                                                                                                             |                          | 32 m <sup>2</sup> living room<br>17 m <sup>2</sup> kitchen                                                                                                                                    | For 1 м <sup>2</sup><br>2,205 \$                |  |
|                                                      |                                                                                                                                                                                                                                                                                                                                                                                                                                                                                                                                                                                                                                                                                                                                                                                                                                                                                                                                                                                                                                                                                                                                                                                                                                                                                                                                                                                                                                                                                                                                                                                                                                                                                                                                                                                                                                                                                                                                                                                                                                                                                                                                                                                                                                                                                                                                                                                                                                                                                                                                                                                                                                                                                                                                                                                                                             | A spacious balcony v     | One-bedroom apartment (68 m2) on the Akademika Bogomol'tsa.<br>A spacious balcony with the view to the Bogomolets park. New<br>panoramic windows. Roof privatization is possible. Bare walls. |                                                 |  |
|                                                      |                                                                                                                                                                                                                                                                                                                                                                                                                                                                                                                                                                                                                                                                                                                                                                                                                                                                                                                                                                                                                                                                                                                                                                                                                                                                                                                                                                                                                                                                                                                                                                                                                                                                                                                                                                                                                                                                                                                                                                                                                                                                                                                                                                                                                                                                                                                                                                                                                                                                                                                                                                                                                                                                                                                                                                                                                             | Building<br>6 floor of 6 | Layout<br>(Unknown)                                                                                                                                                                           | Renovation                                      |  |
|                                                      |                                                                                                                                                                                                                                                                                                                                                                                                                                                                                                                                                                                                                                                                                                                                                                                                                                                                                                                                                                                                                                                                                                                                                                                                                                                                                                                                                                                                                                                                                                                                                                                                                                                                                                                                                                                                                                                                                                                                                                                                                                                                                                                                                                                                                                                                                                                                                                                                                                                                                                                                                                                                                                                                                                                                                                                                                             | Published: 03.05.202     | 20                                                                                                                                                                                            |                                                 |  |
| <b>Furniture:</b> Furniture Removal<br>Possible      | District:                                                                                                                                                                                                                                                                                                                                                                                                                                                                                                                                                                                                                                                                                                                                                                                                                                                                                                                                                                                                                                                                                                                                                                                                                                                                                                                                                                                                                                                                                                                                                                                                                                                                                                                                                                                                                                                                                                                                                                                                                                                                                                                                                                                                                                                                                                                                                                                                                                                                                                                                                                                                                                                                                                                                                                                                                   | Underground:             | Distance to downtown                                                                                                                                                                          |                                                 |  |
| Balcony: 1 Balcony<br>Interior Condition: Bare Walls | Kiev Center Pechersk                                                                                                                                                                                                                                                                                                                                                                                                                                                                                                                                                                                                                                                                                                                                                                                                                                                                                                                                                                                                                                                                                                                                                                                                                                                                                                                                                                                                                                                                                                                                                                                                                                                                                                                                                                                                                                                                                                                                                                                                                                                                                                                                                                                                                                                                                                                                                                                                                                                                                                                                                                                                                                                                                                                                                                                                        | Klovs'ka ~ 6 mins        |                                                                                                                                                                                               | Kiev:<br>Walking ~ 11 mins.<br>Driving ~ 3 mins |  |
|                                                      | National Circus<br>Haujoranbehai<br>uppr Ykpainin<br>Nokzaina<br>Boksanbiha<br>Nokzaina<br>Boksanbiha<br>Nokzaina<br>Boksanbiha<br>Nokzaina<br>Boksanbiha<br>Nokzaina<br>Boksanbiha<br>Nokzaina<br>Boksanbiha<br>Nokzaina<br>Boksanbiha<br>Nokzaina<br>Boksanbiha<br>Nokzaina<br>Nokzaina<br>Nokzaina<br>Nokzaina<br>Nokzaina<br>Nokzaina<br>Nokzaina<br>Nokzaina<br>Nokzaina<br>Nokzaina<br>Nokzaina<br>Nokzaina<br>Nokzaina<br>Nokzaina<br>Nokzaina<br>Nokzaina<br>Nokzaina<br>Nokzaina<br>Nokzaina<br>Nokzaina<br>Nokzaina<br>Nokzaina<br>Nokzaina<br>Nokzaina<br>Nokzaina<br>Nokzaina<br>Nokzaina<br>Nokzaina<br>Nokzaina<br>Nokzaina<br>Nokzaina<br>Nokzaina<br>Nokzaina<br>Nokzaina<br>Nokzaina<br>Nokzaina<br>Nokzaina<br>Nokzaina<br>Nokzaina<br>Nokzaina<br>Nokzaina<br>Nokzaina<br>Nokzaina<br>Nokzaina<br>Nokzaina<br>Nokzaina<br>Nokzaina<br>Nokzaina<br>Nokzaina<br>Nokzaina<br>Nokzaina<br>Nokzaina<br>Nokzaina<br>Nokzaina<br>Nokzaina<br>Nokzaina<br>Nokzaina<br>Nokzaina<br>Nokzaina<br>Nokzaina<br>Nokzaina<br>Nokzaina<br>Nokzaina<br>Nokzaina<br>Nokzaina<br>Nokzaina<br>Nokzaina<br>Nokzaina<br>Nokzaina<br>Nokzaina<br>Nokzaina<br>Nokzaina<br>Nokzaina<br>Nokzaina<br>Nokzaina<br>Nokzaina<br>Nokzaina<br>Nokzaina<br>Nokzaina<br>Nokzaina<br>Nokzaina<br>Nokzaina<br>Nokzaina<br>Nokzaina<br>Nokzaina<br>Nokzaina<br>Nokzaina<br>Nokzaina<br>Nokzaina<br>Nokzaina<br>Nokzaina<br>Nokzaina<br>Nokzaina<br>Nokzaina<br>Nokzaina<br>Nokzaina<br>Nokzaina<br>Nokzaina<br>Nokzaina<br>Nokzaina<br>Nokzaina<br>Nokzaina<br>Nokzaina<br>Nokzaina<br>Nokzaina<br>Nokzaina<br>Nokzaina<br>Nokzaina<br>Nokzaina<br>Nokzaina<br>Nokzaina<br>Nokzaina<br>Nokzaina<br>Nokzaina<br>Nokzaina<br>Nokzaina<br>Nokzaina<br>Nokzaina<br>Nokzaina<br>Nokzaina<br>Nokzaina<br>Nokzaina<br>Nokzaina<br>Nokzaina<br>Nokzaina<br>Nokzaina<br>Nokzaina<br>Nokzaina<br>Nokzaina<br>Nokzaina<br>Nokzaina<br>Nokzaina<br>Nokzaina<br>Nokzaina<br>Nokzaina<br>Nokzaina<br>Nokzaina<br>Nokzaina<br>Nokzaina<br>Nokzaina<br>Nokzaina<br>Nokzaina<br>Nokzaina<br>Nokzaina<br>Nokzaina<br>Nokzaina<br>Nokzaina<br>Nokzaina<br>Nokzaina<br>Nokzaina<br>Nokzaina<br>Nokzaina<br>Nokzaina<br>Nokzaina<br>Nokzaina<br>Nokzaina<br>Nokzaina<br>Nokzaina<br>Nokzaina<br>Nokzaina<br>Nokzaina<br>Nokzaina<br>Nokzaina<br>Nokzaina<br>Nokzaina<br>Nokzaina<br>Nokzaina<br>Nokzaina<br>Nokzaina<br>Nokzaina<br>Nokzaina<br>Nokzaina<br>Nokzaina<br>Nokzaina<br>Nokzaina<br>Nokzaina<br>Nokzaina<br>Nokzaina<br>Nokzaina<br>Nokzaina<br>Nokzaina<br>Nokzaina<br>Nokzaina<br>Nokzaina<br>Nokzaina<br>Nokzaina<br>Nokzaina<br>Nokzaina<br>Nokzaina<br>Nokzaina<br>Nokzaina<br>Nokzaina<br>Nokzaina<br>Nokzaina<br>Nokzaina<br>Nokzaina<br>Nokzaina<br>Nokzaina<br>Nokzaina<br>Nokzaina<br>Nokzaina<br>Nokzaina<br>Nokzaina<br>Nokzaina<br>Nokzai |                          |                                                                                                                                                                                               |                                                 |  |
|                                                      |                                                                                                                                                                                                                                                                                                                                                                                                                                                                                                                                                                                                                                                                                                                                                                                                                                                                                                                                                                                                                                                                                                                                                                                                                                                                                                                                                                                                                                                                                                                                                                                                                                                                                                                                                                                                                                                                                                                                                                                                                                                                                                                                                                                                                                                                                                                                                                                                                                                                                                                                                                                                                                                                                                                                                                                                                             |                          |                                                                                                                                                                                               |                                                 |  |