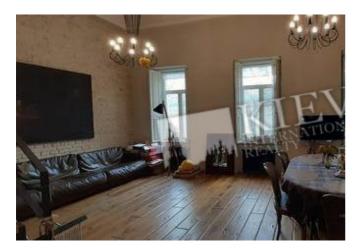

Streletskay

| ya 8/2                           |           |                                                                                                                                                                                             |                                                                                          | id<br>19344                                        |
|----------------------------------|-----------|---------------------------------------------------------------------------------------------------------------------------------------------------------------------------------------------|------------------------------------------------------------------------------------------|----------------------------------------------------|
|                                  |           | Layout<br>Living Room<br>Master Bedroom 1<br>Children's<br>Bedroom /<br>Playroom<br>2 Bathrooms                                                                                             | Total area<br>140 m <sup>2</sup><br>m <sup>2</sup> living room<br>m <sup>2</sup> kitchen | Price<br>4,000 \$<br>For 1 м <sup>2</sup><br>28 \$ |
|                                  |           | <b>Description</b><br>Unique apartment in the diplomatic quarter near St. Sophia<br>Cathedral. Kitchen-living room, 2 bedrooms, 2 bathrooms, a<br>creative workshop on the mezzanine floor. |                                                                                          |                                                    |
|                                  |           | Building<br>2 floor of 5                                                                                                                                                                    | Layout<br>Connected<br>Rooms                                                             | Renovation                                         |
|                                  |           | Published: 29.12.2020                                                                                                                                                                       |                                                                                          |                                                    |
| Flatscreen TV, Fold-out Sofa Set | District: | Unde                                                                                                                                                                                        | rground: Dis                                                                             | stance to                                          |