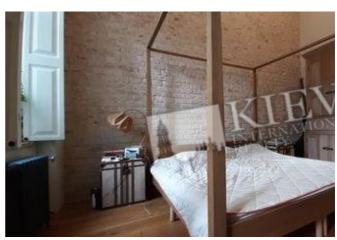

Streletskay

| ya 8/2                           |           |                                                                                                                                                                                             |                                                                                          | id<br>19344                                        |
|----------------------------------|-----------|---------------------------------------------------------------------------------------------------------------------------------------------------------------------------------------------|------------------------------------------------------------------------------------------|----------------------------------------------------|
|                                  |           | Layout<br>Living Room<br>Master Bedroom 1<br>Children's<br>Bedroom /<br>Playroom<br>2 Bathrooms                                                                                             | Total area<br>140 m <sup>2</sup><br>m <sup>2</sup> living room<br>m <sup>2</sup> kitchen | Price<br>4,000 \$<br>For 1 м <sup>2</sup><br>28 \$ |
|                                  |           | <b>Description</b><br>Unique apartment in the diplomatic quarter near St. Sophia<br>Cathedral. Kitchen-living room, 2 bedrooms, 2 bathrooms, a<br>creative workshop on the mezzanine floor. |                                                                                          |                                                    |
|                                  |           | Building<br>2 floor of 5                                                                                                                                                                    | Layout<br>Connected<br>Rooms                                                             | Renovation                                         |
|                                  |           | Published: 29.12.2020                                                                                                                                                                       |                                                                                          |                                                    |
| Flatscreen TV, Fold-out Sofa Set | District: | Unde                                                                                                                                                                                        | rground: Dis                                                                             | stance to                                          |

Living Room: F

Master Bedroom 1: Double Bed, Ensuite Bathroom, TV, Writing Table

Bedroom 2: Children's Bedroom / Playroom

Kitchen: Dining Room, Dishwasher, Electric Oventop

Bathroom: 2 Bathrooms, Bathtub, Heated Floors, Shower,