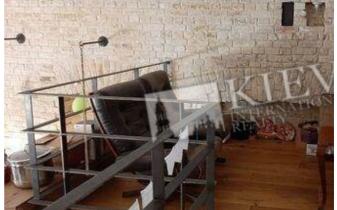

Streletskay

| ya 8/2                           |           |                                                                                                                                                                                             |                                                                                          | id<br>19344                                        |
|----------------------------------|-----------|---------------------------------------------------------------------------------------------------------------------------------------------------------------------------------------------|------------------------------------------------------------------------------------------|----------------------------------------------------|
|                                  |           | Layout<br>Living Room<br>Master Bedroom 1<br>Children's<br>Bedroom /<br>Playroom<br>2 Bathrooms                                                                                             | Total area<br>140 m <sup>2</sup><br>m <sup>2</sup> living room<br>m <sup>2</sup> kitchen | Price<br>4,000 \$<br>For 1 м <sup>2</sup><br>28 \$ |
|                                  |           | <b>Description</b><br>Unique apartment in the diplomatic quarter near St. Sophia<br>Cathedral. Kitchen-living room, 2 bedrooms, 2 bathrooms, a<br>creative workshop on the mezzanine floor. |                                                                                          |                                                    |
|                                  |           | Building<br>2 floor of 5                                                                                                                                                                    | Layout<br>Connected<br>Rooms                                                             | Renovation                                         |
|                                  |           | Published: 29.12.2020                                                                                                                                                                       |                                                                                          |                                                    |
| Flatscreen TV, Fold-out Sofa Set | District: | Unde                                                                                                                                                                                        | rground: Dis                                                                             | stance to                                          |