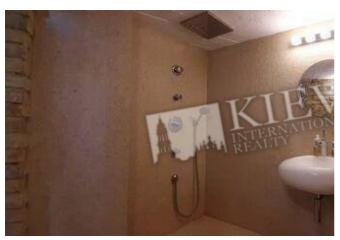

Living Room: F

Master Bedroom 1: Double Bed, Ensuite Bathroom, TV, Writing Table

Bedroom 2: Children's Bedroom / Playroom

Kitchen: Dining Room, Dishwasher, Electric Oventop

Bathroom: 2 Bathrooms, Bathtub, Heated Floors, Shower,