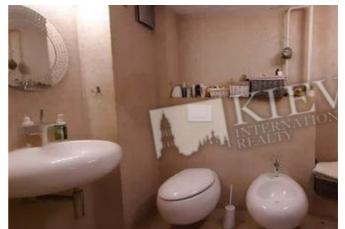

Living Room: F

Master Bedroom 1: Double Bed, Ensuite Bathroom, TV, Writing Table

Bedroom 2: Children's Bedroom / Playroom

Kitchen: Dining Room, Dishwasher, Electric Oventop

Bathroom: 2 Bathrooms, Bathtub, Heated Floors, Shower,

Washing Machine Furniture: Furniture Removal Possible

Balcony: 1 Balcony, Open

Parking: Yard Parking

Elevator: Yes

Interior Condition: 1-2 Years Old

Communication: Satelite TV, Wi-fi Internet Connection

Notes: