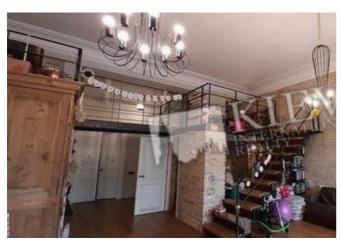

Streletskay

| ya 8/2                           |           |                                                                                                                                                                                             |                                                                                          | id<br>19344                                        |
|----------------------------------|-----------|---------------------------------------------------------------------------------------------------------------------------------------------------------------------------------------------|------------------------------------------------------------------------------------------|----------------------------------------------------|
|                                  |           | Layout<br>Living Room<br>Master Bedroom 1<br>Children's<br>Bedroom /<br>Playroom<br>2 Bathrooms                                                                                             | Total area<br>140 m <sup>2</sup><br>m <sup>2</sup> living room<br>m <sup>2</sup> kitchen | Price<br>4,000 \$<br>For 1 м <sup>2</sup><br>28 \$ |
|                                  |           | <b>Description</b><br>Unique apartment in the diplomatic quarter near St. Sophia<br>Cathedral. Kitchen-living room, 2 bedrooms, 2 bathrooms, a<br>creative workshop on the mezzanine floor. |                                                                                          |                                                    |
|                                  |           | Building<br>2 floor of 5                                                                                                                                                                    | Layout<br>Connected<br>Rooms                                                             | Renovation                                         |
|                                  |           | Published: 29.12.2020                                                                                                                                                                       |                                                                                          |                                                    |
| Flatscreen TV, Fold-out Sofa Set | District: | Unde                                                                                                                                                                                        | rground: Dis                                                                             | stance to                                          |