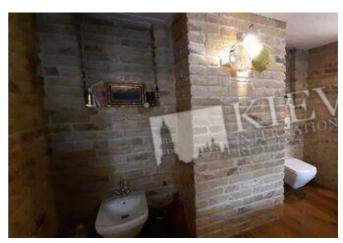

Living Room: F

Master Bedroom 1: Double Bed, Ensuite Bathroom, TV, Writing Table

Bedroom 2: Children's Bedroom / Playroom

Kitchen: Dining Room, Dishwasher, Electric Oventop

Bathroom: 2 Bathrooms, Bathtub, Heated Floors, Shower,