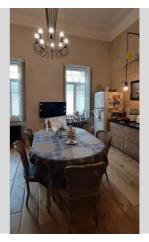

Streletskay

| ya 8/2                           |           |                                                                                                                                                                                             |                                                                                          | id<br>19344                                        |
|----------------------------------|-----------|---------------------------------------------------------------------------------------------------------------------------------------------------------------------------------------------|------------------------------------------------------------------------------------------|----------------------------------------------------|
|                                  |           | Layout<br>Living Room<br>Master Bedroom 1<br>Children's<br>Bedroom /<br>Playroom<br>2 Bathrooms                                                                                             | Total area<br>140 m <sup>2</sup><br>m <sup>2</sup> living room<br>m <sup>2</sup> kitchen | Price<br>4,000 \$<br>For 1 м <sup>2</sup><br>28 \$ |
|                                  |           | <b>Description</b><br>Unique apartment in the diplomatic quarter near St. Sophia<br>Cathedral. Kitchen-living room, 2 bedrooms, 2 bathrooms, a<br>creative workshop on the mezzanine floor. |                                                                                          |                                                    |
|                                  |           | Building<br>2 floor of 5                                                                                                                                                                    | Layout<br>Connected<br>Rooms                                                             | Renovation                                         |
|                                  |           | Published: 29.12.2020                                                                                                                                                                       |                                                                                          |                                                    |
| Flatscreen TV, Fold-out Sofa Set | District: | Unde                                                                                                                                                                                        | rground: Dis                                                                             | stance to                                          |

Living Room: F

Master Bedroom 1: Double Bed, Ensuite Bathroom, TV, Writing Table

Bedroom 2: Children's Bedroom / Playroom

Kitchen: Dining Room, Dishwasher, Electric Oventop

Bathroom: 2 Bathrooms, Bathtub, Heated Floors, Shower,