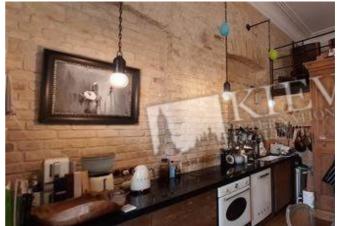

Living Room: F

Master Bedroom 1: Double Bed, Ensuite Bathroom, TV, Writing Table

Bedroom 2: Children's Bedroom / Playroom

Kitchen: Dining Room, Dishwasher, Electric Oventop

Bathroom: 2 Bathrooms, Bathtub, Heated Floors, Shower,

Washing Machine Furniture: Furniture Removal Possible

Balcony: 1 Balcony, Open

Parking: Yard Parking

Elevator: Yes

Interior Condition: 1-2 Years Old

Communication: Satelite TV, Wi-fi Internet Connection

Notes: