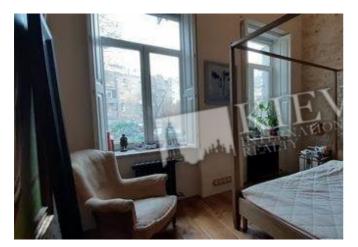

Living Room: F

Master Bedroom 1: Double Bed, Ensuite Bathroom, TV, Writing Table

Bedroom 2: Children's Bedroom / Playroom

Kitchen: Dining Room, Dishwasher, Electric Oventop

Bathroom: 2 Bathrooms, Bathtub, Heated Floors, Shower,