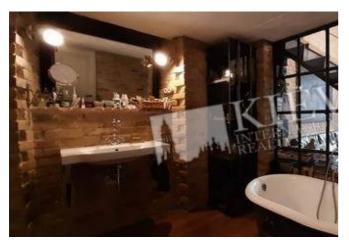

Living Room: F

Master Bedroom 1: Double Bed, Ensuite Bathroom, TV, Writing Table

Bedroom 2: Children's Bedroom / Playroom

Kitchen: Dining Room, Dishwasher, Electric Oventop

Bathroom: 2 Bathrooms, Bathtub, Heated Floors, Shower,

Washing Machine Furniture: Furniture Removal Possible

Balcony: 1 Balcony, Open

Parking: Yard Parking

Elevator: Yes

Interior Condition: 1-2 Years Old

Communication: Satelite TV, Wi-fi Internet Connection

Notes: