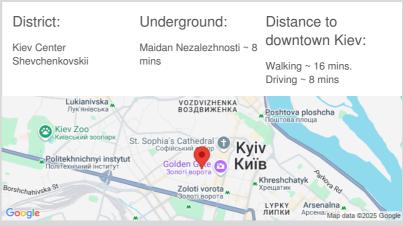

Streletskay

| ya 8/2                           |           |                                                                                                                                                                                             |                                                                                          | id<br>19344                                        |
|----------------------------------|-----------|---------------------------------------------------------------------------------------------------------------------------------------------------------------------------------------------|------------------------------------------------------------------------------------------|----------------------------------------------------|
|                                  |           | Layout<br>Living Room<br>Master Bedroom 1<br>Children's<br>Bedroom /<br>Playroom<br>2 Bathrooms                                                                                             | Total area<br>140 m <sup>2</sup><br>m <sup>2</sup> living room<br>m <sup>2</sup> kitchen | Price<br>4,000 \$<br>For 1 м <sup>2</sup><br>28 \$ |
|                                  |           | <b>Description</b><br>Unique apartment in the diplomatic quarter near St. Sophia<br>Cathedral. Kitchen-living room, 2 bedrooms, 2 bathrooms, a<br>creative workshop on the mezzanine floor. |                                                                                          |                                                    |
|                                  |           | Building<br>2 floor of 5                                                                                                                                                                    | Layout<br>Connected<br>Rooms                                                             | Renovation                                         |
|                                  |           | Published: 29.12.2020                                                                                                                                                                       |                                                                                          |                                                    |
| Flatscreen TV, Fold-out Sofa Set | District: | Unde                                                                                                                                                                                        | rground: Dis                                                                             | stance to                                          |