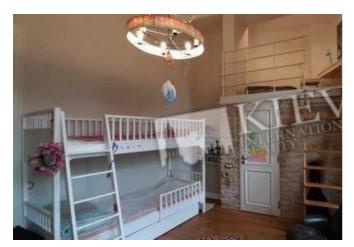

Living Room: F

Master Bedroom 1: Double Bed, Ensuite Bathroom, TV, Writing Table

Bedroom 2: Children's Bedroom / Playroom

Kitchen: Dining Room, Dishwasher, Electric Oventop

Bathroom: 2 Bathrooms, Bathtub, Heated Floors, Shower,