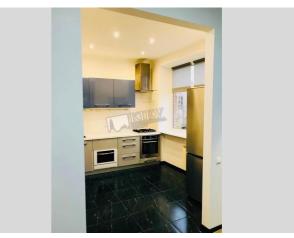

| <text></text>                                                                                                                                                                                                                                                                                                                                                                                                                                                | Krasnoarmeyskaya (\<br>bedroom, bathroom, k | Total area<br>60 m <sup>2</sup><br>m <sup>2</sup> living room<br>m <sup>2</sup> kitchen<br>ti in the very center of Ki<br>/elyka Vasylkivska) 58.<br>balcony. Within walking of<br>and Olympic metro stati<br>Layout<br>Connected<br>Rooms | Kitchen-living room,<br>distance to Leo                                 |
|--------------------------------------------------------------------------------------------------------------------------------------------------------------------------------------------------------------------------------------------------------------------------------------------------------------------------------------------------------------------------------------------------------------------------------------------------------------|---------------------------------------------|--------------------------------------------------------------------------------------------------------------------------------------------------------------------------------------------------------------------------------------------|-------------------------------------------------------------------------|
| <ul> <li>Living Room: Flatscreen TV, L-Shaped Couch</li> <li>Master Bedroom 1: Double Bed, Ensuite Bathroom, TV, Walk-in Closet, Writing Table</li> <li>Kitchen: Dining Room, Dishwasher, Electric Oventop</li> <li>Bathroom: 1 Bathroom, Shower, Washing Machine</li> <li>Furniture: Flexible, Furniture Removal Possible</li> <li>Walk-in Closets: One Walk-in Closet</li> <li>Balcony: 1 Balcony, Covered, Open</li> <li>Parking: Yard Parking</li> </ul> | District:<br>Vokzalna w<br>Bovsanowa        | Zoloti vorota "<br>Sonori eopora<br>Ploshcha                                                                                                                                                                                               | Distance to<br>downtown Kiev:<br>Walking ~ 27 mins.<br>Driving ~ 6 mins |