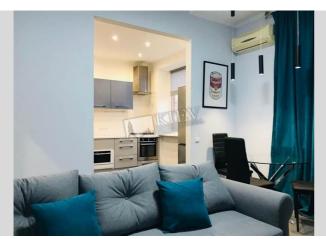

| <text></text>                                                                                                                                                                                                                                                                                                                                                                                                                                                | Krasnoarmeyskaya (\<br>bedroom, bathroom, k | Total area<br>60 m <sup>2</sup><br>m <sup>2</sup> living room<br>m <sup>2</sup> kitchen<br>ti in the very center of Ki<br>/elyka Vasylkivska) 58.<br>balcony. Within walking of<br>and Olympic metro stati<br>Layout<br>Connected<br>Rooms | Kitchen-living room,<br>distance to Leo                                 |
|--------------------------------------------------------------------------------------------------------------------------------------------------------------------------------------------------------------------------------------------------------------------------------------------------------------------------------------------------------------------------------------------------------------------------------------------------------------|---------------------------------------------|--------------------------------------------------------------------------------------------------------------------------------------------------------------------------------------------------------------------------------------------|-------------------------------------------------------------------------|
| <ul> <li>Living Room: Flatscreen TV, L-Shaped Couch</li> <li>Master Bedroom 1: Double Bed, Ensuite Bathroom, TV, Walk-in Closet, Writing Table</li> <li>Kitchen: Dining Room, Dishwasher, Electric Oventop</li> <li>Bathroom: 1 Bathroom, Shower, Washing Machine</li> <li>Furniture: Flexible, Furniture Removal Possible</li> <li>Walk-in Closets: One Walk-in Closet</li> <li>Balcony: 1 Balcony, Covered, Open</li> <li>Parking: Yard Parking</li> </ul> | District:<br>Vokzalna w<br>Bovsanowa        | Zoloti vorota "<br>Sonori eopora<br>Ploshcha                                                                                                                                                                                               | Distance to<br>downtown Kiev:<br>Walking ~ 27 mins.<br>Driving ~ 6 mins |