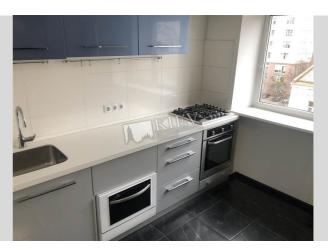

| <text></text>                                                                                                                                                                                                                                                                                                                                                                                                                                                | Krasnoarmeyskaya (\<br>bedroom, bathroom, k | Total area<br>60 m <sup>2</sup><br>m <sup>2</sup> living room<br>m <sup>2</sup> kitchen<br>ti in the very center of Ki<br>/elyka Vasylkivska) 58.<br>balcony. Within walking of<br>and Olympic metro stati<br>Layout<br>Connected<br>Rooms | Kitchen-living room,<br>distance to Leo                                 |
|--------------------------------------------------------------------------------------------------------------------------------------------------------------------------------------------------------------------------------------------------------------------------------------------------------------------------------------------------------------------------------------------------------------------------------------------------------------|---------------------------------------------|--------------------------------------------------------------------------------------------------------------------------------------------------------------------------------------------------------------------------------------------|-------------------------------------------------------------------------|
| <ul> <li>Living Room: Flatscreen TV, L-Shaped Couch</li> <li>Master Bedroom 1: Double Bed, Ensuite Bathroom, TV, Walk-in Closet, Writing Table</li> <li>Kitchen: Dining Room, Dishwasher, Electric Oventop</li> <li>Bathroom: 1 Bathroom, Shower, Washing Machine</li> <li>Furniture: Flexible, Furniture Removal Possible</li> <li>Walk-in Closets: One Walk-in Closet</li> <li>Balcony: 1 Balcony, Covered, Open</li> <li>Parking: Yard Parking</li> </ul> | District:<br>Vokzalna w<br>Bovsanowa        | Zoloti vorota "<br>Sonori eopora<br>Ploshcha                                                                                                                                                                                               | Distance to<br>downtown Kiev:<br>Walking ~ 27 mins.<br>Driving ~ 6 mins |