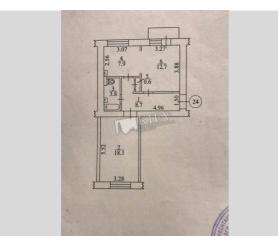

| <text></text>                                                                                                                                                                                                                                                                                                                                                                                                                                                | Krasnoarmeyskaya (\<br>bedroom, bathroom, k | Total area<br>60 m <sup>2</sup><br>m <sup>2</sup> living room<br>m <sup>2</sup> kitchen<br>ti in the very center of Ki<br>/elyka Vasylkivska) 58.<br>balcony. Within walking of<br>and Olympic metro stati<br>Layout<br>Connected<br>Rooms | Kitchen-living room,<br>distance to Leo                                 |
|--------------------------------------------------------------------------------------------------------------------------------------------------------------------------------------------------------------------------------------------------------------------------------------------------------------------------------------------------------------------------------------------------------------------------------------------------------------|---------------------------------------------|--------------------------------------------------------------------------------------------------------------------------------------------------------------------------------------------------------------------------------------------|-------------------------------------------------------------------------|
| <ul> <li>Living Room: Flatscreen TV, L-Shaped Couch</li> <li>Master Bedroom 1: Double Bed, Ensuite Bathroom, TV, Walk-in Closet, Writing Table</li> <li>Kitchen: Dining Room, Dishwasher, Electric Oventop</li> <li>Bathroom: 1 Bathroom, Shower, Washing Machine</li> <li>Furniture: Flexible, Furniture Removal Possible</li> <li>Walk-in Closets: One Walk-in Closet</li> <li>Balcony: 1 Balcony, Covered, Open</li> <li>Parking: Yard Parking</li> </ul> | District:<br>Vokzalna w<br>Bovsanowa        | Zoloti vorota "<br>Sonori eopora<br>Ploshcha                                                                                                                                                                                               | Distance to<br>downtown Kiev:<br>Walking ~ 27 mins.<br>Driving ~ 6 mins |