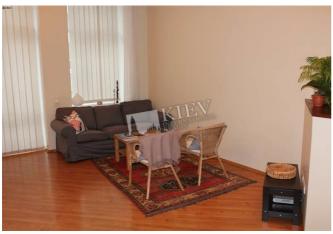

## Description

Comfortable two-bedroom apartment (100 m2) on Michailovskaya 19. The city center, fully renovated, flatscreen TV, yard parking. Registration.

Building

3 floor of 5

Layout Studio

Renovation

Published: 09.06.2020

Living Room: Flatscreen TV, L-Shaped Couch

Master Bedroom 1: Double Bed

Kitchen: Gas Oventop

Bathroom: 1 Bathroom, Bathtub, Shower, Washing

Machine

Balcony: 2 Balconies Parking: Yard Parking

Elevator: Yes

Interior Condition: 1-2 Years Old