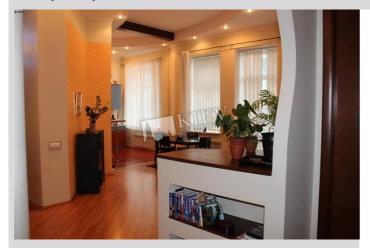

## Description

Comfortable two-bedroom apartment (100 m2) on Michailovskaya 19. The city center, fully renovated, flatscreen TV, yard parking. Registration.

Building

3 floor of 5

Layout Studio

Renovation

Published: 09.06.2020

Living Room: Flatscreen TV, L-Shaped Couch

Master Bedroom 1: Double Bed

Kitchen: Gas Oventop

Bathroom: 1 Bathroom, Bathtub, Shower, Washing

Machine

Balcony: 2 Balconies Parking: Yard Parking

Elevator: Yes

Interior Condition: 1-2 Years Old