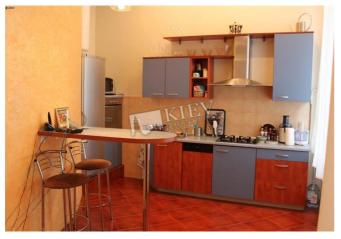

Living Room: Flatscreen TV, L-Shaped Couch

Master Bedroom 1: Double Bed

Kitchen: Gas Oventop

Bathroom: 1 Bathroom, Bathtub, Shower, Washing

Machine

Balcony: 2 Balconies Parking: Yard Parking

Elevator: Yes

Interior Condition: 1-2 Years Old