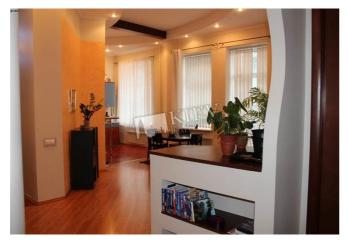

## Description

Comfortable two-bedroom apartment (100 m2) on Michailovskaya 19. The city center, fully renovated, flatscreen TV, yard parking. Registration.

Building

3 floor of 5

Layout Studio

Renovation

Published: 09.06.2020

Living Room: Flatscreen TV, L-Shaped Couch

Master Bedroom 1: Double Bed

Kitchen: Gas Oventop

Bathroom: 1 Bathroom, Bathtub, Shower, Washing

Machine

Balcony: 2 Balconies Parking: Yard Parking

Elevator: Yes

Interior Condition: 1-2 Years Old