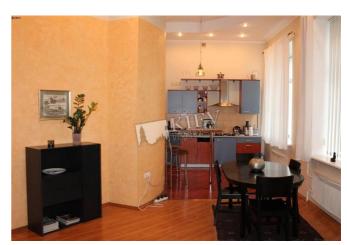

## Description

Comfortable two-bedroom apartment (100 m2) on Michailovskaya 19. The city center, fully renovated, flatscreen TV, yard parking. Registration.

Building

3 floor of 5

Layout Studio

Renovation

Published: 09.06.2020

Living Room: Flatscreen TV, L-Shaped Couch

Master Bedroom 1: Double Bed

Kitchen: Gas Oventop

Bathroom: 1 Bathroom, Bathtub, Shower, Washing

Machine

Balcony: 2 Balconies Parking: Yard Parking

Elevator: Yes

Interior Condition: 1-2 Years Old