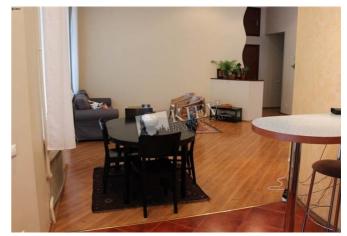

## Description

Comfortable two-bedroom apartment (100 m2) on Michailovskaya 19. The city center, fully renovated, flatscreen TV, yard parking. Registration.

Building

3 floor of 5

Layout Studio

Renovation

Published: 09.06.2020

Living Room: Flatscreen TV, L-Shaped Couch

Master Bedroom 1: Double Bed

Kitchen: Gas Oventop

Bathroom: 1 Bathroom, Bathtub, Shower, Washing

Machine

Balcony: 2 Balconies Parking: Yard Parking

Elevator: Yes

Interior Condition: 1-2 Years Old