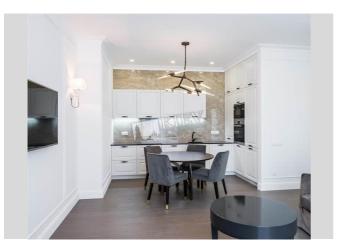

PECHERS'KYI DISTRICT ПЕЧЕРСЬКИЙ РАЙОН

Map data ©2025 Google

E95

| Sapernoe pole 5                                                                                                                 |                                                                                              |                                                                                                                                                                                      |                                                                                         | id<br>17381                                                                               |
|---------------------------------------------------------------------------------------------------------------------------------|----------------------------------------------------------------------------------------------|--------------------------------------------------------------------------------------------------------------------------------------------------------------------------------------|-----------------------------------------------------------------------------------------|-------------------------------------------------------------------------------------------|
|                                                                                                                                 |                                                                                              | Layout<br>2 Bathrooms                                                                                                                                                                | Total area<br>78 m <sup>2</sup><br>m <sup>2</sup> living room<br>m <sup>2</sup> kitchen | Price<br>322,000 \$<br>For 1 м <sup>2</sup><br>4,128 \$                                   |
|                                                                                                                                 |                                                                                              | Description<br>Nice, big and spacious apartment in Boulevard of Fountains<br>residential compound. Two bedrooms and one kirtchen-studio. Two<br>bathrooms with bath tube and shower. |                                                                                         |                                                                                           |
|                                                                                                                                 |                                                                                              | Building<br>3 floor of 14                                                                                                                                                            | Layout<br>Studio                                                                        | Renovation                                                                                |
|                                                                                                                                 | Published: 09.01.2020                                                                        | I: 09.01.2020                                                                                                                                                                        |                                                                                         |                                                                                           |
| Bathroom: 2 Bathrooms<br>Furniture: Flexible<br>Balcony: No Balcony<br>Parking: Underground Parking Spot (additional<br>charge) | District:                                                                                    | Underground:<br>Palats Ukraina ~ 2 mins                                                                                                                                              |                                                                                         | nce to downtown<br>g ~ 48 mins.<br>~ 11 mins                                              |
| Residential Complex: Bulvar Fontanov<br>Interior Condition: Brand New<br>Elevator: Yes                                          | ВАТУУЕVА НОК<br>БАТИЄВА ГОРА<br>КUCHMYN YAR<br>КУЧМИН ЯР<br>Роб <sup>86</sup><br>Baikove Cem | C<br>Palats Ukraina "<br>Nanau, 'Ykpaïha"                                                                                                                                            | Pecherska<br>Tlevepcbka                                                                 | Vkrainian Mother<br>Monument<br>Батьківщина;Мати<br>РЕСНЕКВ'КУІ<br>DISTRICT<br>ПЕЧЕРСЬКИЙ |