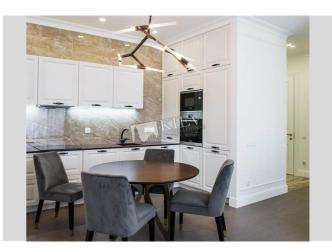

PECHERS'KYI DISTRICT ПЕЧЕРСЬКИЙ РАЙОН

Map data ©2025 Google

E95

| Sapernoe pole 5                                                                                                                 |                                                                                              |                                                                                                                                                                                      |                                                                                         | id<br>17381                                                                               |
|---------------------------------------------------------------------------------------------------------------------------------|----------------------------------------------------------------------------------------------|--------------------------------------------------------------------------------------------------------------------------------------------------------------------------------------|-----------------------------------------------------------------------------------------|-------------------------------------------------------------------------------------------|
|                                                                                                                                 |                                                                                              | Layout<br>2 Bathrooms                                                                                                                                                                | Total area<br>78 m <sup>2</sup><br>m <sup>2</sup> living room<br>m <sup>2</sup> kitchen | Price<br>322,000 \$<br>For 1 м <sup>2</sup><br>4,128 \$                                   |
|                                                                                                                                 |                                                                                              | Description<br>Nice, big and spacious apartment in Boulevard of Fountains<br>residential compound. Two bedrooms and one kirtchen-studio. Two<br>bathrooms with bath tube and shower. |                                                                                         |                                                                                           |
|                                                                                                                                 |                                                                                              | Building<br>3 floor of 14                                                                                                                                                            | Layout<br>Studio                                                                        | Renovation                                                                                |
|                                                                                                                                 | Published: 09.01.2020                                                                        | I: 09.01.2020                                                                                                                                                                        |                                                                                         |                                                                                           |
| Bathroom: 2 Bathrooms<br>Furniture: Flexible<br>Balcony: No Balcony<br>Parking: Underground Parking Spot (additional<br>charge) | District:                                                                                    | Underground:<br>Palats Ukraina ~ 2 mins                                                                                                                                              |                                                                                         | nce to downtown<br>g ~ 48 mins.<br>~ 11 mins                                              |
| Residential Complex: Bulvar Fontanov<br>Interior Condition: Brand New<br>Elevator: Yes                                          | ВАТУУЕVА НОК<br>БАТИЄВА ГОРА<br>КUCHMYN YAR<br>КУЧМИН ЯР<br>Роб <sup>86</sup><br>Baikove Cem | C<br>Palats Ukraina "<br>Nanau, 'Ykpaïha"                                                                                                                                            | Pecherska<br>Tlevepcbka                                                                 | Vkrainian Mother<br>Monument<br>Батьківщина;Мати<br>РЕСНЕКВ'КУІ<br>DISTRICT<br>ПЕЧЕРСЬКИЙ |