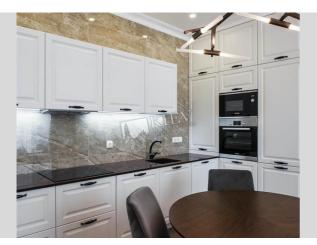

PECHERS'KYI DISTRICT ПЕЧЕРСЬКИЙ РАЙОН

Map data ©2025 Google

E95

| Sapernoe pole 5                                                                                                                 |                                                                                              |                                                                                                                                                                                      |                                                                                         | id<br>17381                                                                               |
|---------------------------------------------------------------------------------------------------------------------------------|----------------------------------------------------------------------------------------------|--------------------------------------------------------------------------------------------------------------------------------------------------------------------------------------|-----------------------------------------------------------------------------------------|-------------------------------------------------------------------------------------------|
|                                                                                                                                 |                                                                                              | Layout<br>2 Bathrooms                                                                                                                                                                | Total area<br>78 m <sup>2</sup><br>m <sup>2</sup> living room<br>m <sup>2</sup> kitchen | Price<br>322,000 \$<br>For 1 м <sup>2</sup><br>4,128 \$                                   |
|                                                                                                                                 |                                                                                              | Description<br>Nice, big and spacious apartment in Boulevard of Fountains<br>residential compound. Two bedrooms and one kirtchen-studio. Two<br>bathrooms with bath tube and shower. |                                                                                         |                                                                                           |
|                                                                                                                                 |                                                                                              | Building<br>3 floor of 14                                                                                                                                                            | Layout<br>Studio                                                                        | Renovation                                                                                |
|                                                                                                                                 | Published: 09.01.2020                                                                        | I: 09.01.2020                                                                                                                                                                        |                                                                                         |                                                                                           |
| Bathroom: 2 Bathrooms<br>Furniture: Flexible<br>Balcony: No Balcony<br>Parking: Underground Parking Spot (additional<br>charge) | District:                                                                                    | Underground:<br>Palats Ukraina ~ 2 mins                                                                                                                                              |                                                                                         | nce to downtown<br>g ~ 48 mins.<br>~ 11 mins                                              |
| Residential Complex: Bulvar Fontanov<br>Interior Condition: Brand New<br>Elevator: Yes                                          | ВАТУУЕVА НОК<br>БАТИЄВА ГОРА<br>КUCHMYN YAR<br>КУЧМИН ЯР<br>Роб <sup>86</sup><br>Baikove Cem | C<br>Palats Ukraina "<br>Nanau, 'Ykpaïha"                                                                                                                                            | Pecherska<br>Tlevepcbka                                                                 | Vkrainian Mother<br>Monument<br>Батьківщина;Мати<br>РЕСНЕКВ'КУІ<br>DISTRICT<br>ПЕЧЕРСЬКИЙ |