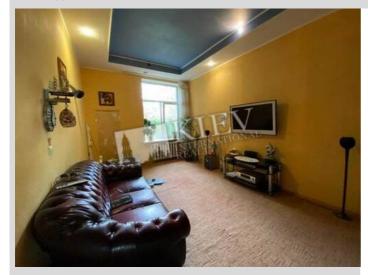

## Mazepy 3 V

id 19013

Layout Total area  $86 \, \text{m}^2$ 

Price 160,000\$

m<sup>2</sup> living room 8 m<sup>2</sup> kitchen

For 1 m  $^{\rm 2}$ 1,860 \$

## Description

Two-bedroom apartment (86.5 m2) on Mazepa 3 V. Fully renovated, furniture, loggia. Parking in the yard.

Building

Layout 2 floor of 6

Separated Rooms

Renovation

Published: 21.10.2020

Furniture: Furniture Removal