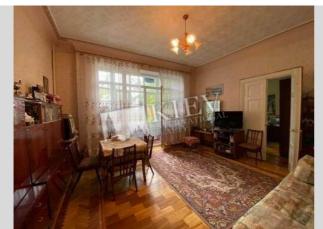

## Mazepy 3 V

id 19013

Layout Total area  $86 \, \text{m}^2$ 

Price 160,000\$

m<sup>2</sup> living room 8 m<sup>2</sup> kitchen

For 1 m  $^{\rm 2}$ 1,860 \$

## Description

Two-bedroom apartment (86.5 m2) on Mazepa 3 V. Fully renovated, furniture, loggia. Parking in the yard.

Building

Layout 2 floor of 6

Separated Rooms

Renovation

Published: 21.10.2020

Furniture: Furniture Removal