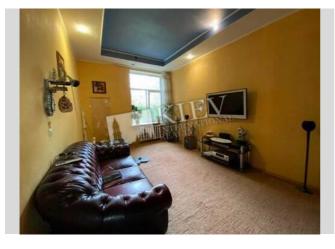

## Mazepy 3 V

id 19013

Layout Total area  $86 \, \text{m}^2$ 

Price 160,000\$

m<sup>2</sup> living room 8 m<sup>2</sup> kitchen

For 1 m  $^{\rm 2}$ 1,860 \$

## Description

Two-bedroom apartment (86.5 m2) on Mazepa 3 V. Fully renovated, furniture, loggia. Parking in the yard.

Building

Layout 2 floor of 6

Separated Rooms

Renovation

Published: 21.10.2020

Furniture: Furniture Removal