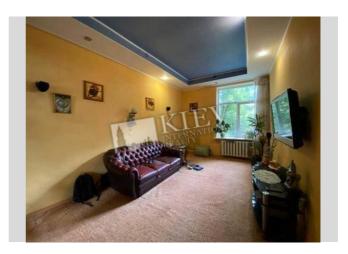

## Mazepy 3 V

id 19013

Layout Total area  $86 \, \text{m}^2$ 

Price 160,000\$

m<sup>2</sup> living room 8 m<sup>2</sup> kitchen

For 1 m  $^{\rm 2}$ 1,860 \$

## Description

Two-bedroom apartment (86.5 m2) on Mazepa 3 V. Fully renovated, furniture, loggia. Parking in the yard.

Building

Layout 2 floor of 6

Separated Rooms

Renovation

Published: 21.10.2020

Furniture: Furniture Removal