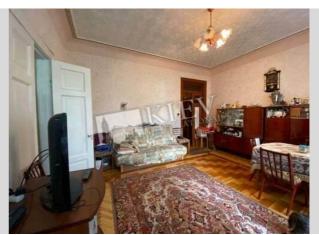

## Description

Two-bedroom apartment (86.5 m2) on Mazepa 3 V. Fully renovated, furniture, loggia. Parking in the yard.

Building

Layout 2 floor of 6

Separated Rooms

Renovation

Published: 21.10.2020

Furniture: Furniture Removal