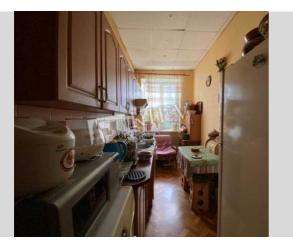

## Description

Two-bedroom apartment (86.5 m2) on Mazepa 3 V. Fully renovated, furniture, loggia. Parking in the yard.

Building

Layout 2 floor of 6

Separated Rooms

Renovation

Published: 21.10.2020

Furniture: Furniture Removal