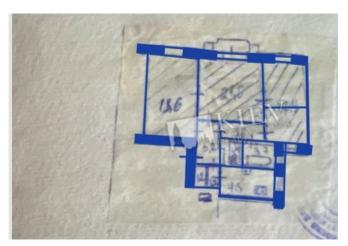

## Mazepy 3 V

id 19013

Layout Total area  $86 \, \text{m}^2$ 

Price 160,000\$

m<sup>2</sup> living room 8 m<sup>2</sup> kitchen

For 1 m  $^{\rm 2}$ 1,860 \$

## Description

Two-bedroom apartment (86.5 m2) on Mazepa 3 V. Fully renovated, furniture, loggia. Parking in the yard.

Building

Layout 2 floor of 6

Separated Rooms

Renovation

Published: 21.10.2020

Furniture: Furniture Removal