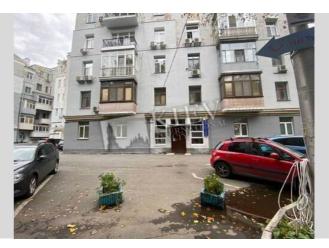

## Mazepy 3 V

id 19013

Layout Total area  $86 \, \text{m}^2$ 

Price 160,000\$

m<sup>2</sup> living room 8 m<sup>2</sup> kitchen

For 1 m  $^{\rm 2}$ 1,860 \$

## Description

Two-bedroom apartment (86.5 m2) on Mazepa 3 V. Fully renovated, furniture, loggia. Parking in the yard.

Building

Layout 2 floor of 6

Separated Rooms

Renovation

Published: 21.10.2020

Furniture: Furniture Removal