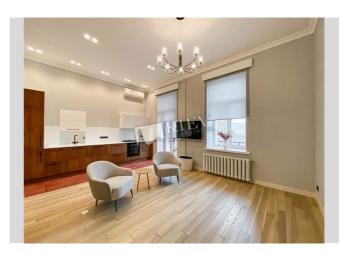

| Vladimirskaya 81                                                                                                                                                                                   |                                                                                                                                 |                                                                                                                                                      | id<br>20516                                                                   |
|----------------------------------------------------------------------------------------------------------------------------------------------------------------------------------------------------|---------------------------------------------------------------------------------------------------------------------------------|------------------------------------------------------------------------------------------------------------------------------------------------------|-------------------------------------------------------------------------------|
|                                                                                                                                                                                                    | Layout<br>Living Room<br>2 Bathrooms                                                                                            | Total area<br>110 m <sup>2</sup><br>80 m <sup>2</sup> living room<br>15 m <sup>2</sup> kitchen                                                       | Price<br>3,200 \$<br><sup>For 1 м <sup>2</sup><br/>29 \$</sup>                |
|                                                                                                                                                                                                    | walking distance of 1                                                                                                           | Description<br>New two-bedroom apartment on Vladimirskaya S<br>walking distance of Taras Shevchenko Park and<br>House after complete reconstruction. |                                                                               |
|                                                                                                                                                                                                    | Building<br>5 floor of 6                                                                                                        | Layout<br>Separated<br>Rooms                                                                                                                         | Renovation                                                                    |
|                                                                                                                                                                                                    | Published: 29.09.2022                                                                                                           |                                                                                                                                                      |                                                                               |
| Living Room: Flatscreen TV, Fold-out Sofa Set<br>Kitchen: Dining Room, Dishwasher, Gas Oventop<br>Bathroom: 2 Bathrooms, Bathtub, Heated Floors, Shower, Washing<br>Machine<br>Furniture: Flexible | District: Underground: Distance to<br>Kiev Center Holosiivskiy L'va Tolstoho ~ 3 mins<br>Walking ~ 24 mins.<br>Driving ~ 8 mins |                                                                                                                                                      |                                                                               |
| Balcony: 1 Balcony<br>Parking: Underground Parking Spot (additional charge)<br>Interior Condition: Brand New<br>Elevator: Yes                                                                      | Borshchahiveka u<br>Vokzalna "<br>Вокзальна                                                                                     | Zoloti vorota<br>30noti sopora<br>Ploshcha<br>Ukrainskyk Heroiv<br>Ukrainskyk Heroiv<br>Tyn                                                          | PKY Arsenalna<br>Apcekanbeka<br>U Gulliver<br>Jaep<br>A , Kviv-Pechersk Lavra |