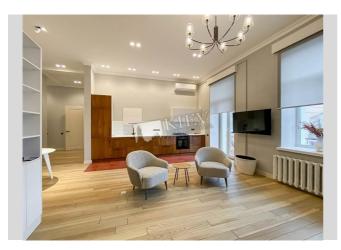

| Vladimirskaya 81                                                                                                                                                                                   |                                                                                                                                 |                                                                                                                                                      | id<br>20516                                                                   |
|----------------------------------------------------------------------------------------------------------------------------------------------------------------------------------------------------|---------------------------------------------------------------------------------------------------------------------------------|------------------------------------------------------------------------------------------------------------------------------------------------------|-------------------------------------------------------------------------------|
|                                                                                                                                                                                                    | Layout<br>Living Room<br>2 Bathrooms                                                                                            | Total area<br>110 m <sup>2</sup><br>80 m <sup>2</sup> living room<br>15 m <sup>2</sup> kitchen                                                       | Price<br>3,200 \$<br><sup>For 1 м <sup>2</sup><br/>29 \$</sup>                |
|                                                                                                                                                                                                    | walking distance of 1                                                                                                           | Description<br>New two-bedroom apartment on Vladimirskaya S<br>walking distance of Taras Shevchenko Park and<br>House after complete reconstruction. |                                                                               |
|                                                                                                                                                                                                    | Building<br>5 floor of 6                                                                                                        | Layout<br>Separated<br>Rooms                                                                                                                         | Renovation                                                                    |
|                                                                                                                                                                                                    | Published: 29.09.2022                                                                                                           |                                                                                                                                                      |                                                                               |
| Living Room: Flatscreen TV, Fold-out Sofa Set<br>Kitchen: Dining Room, Dishwasher, Gas Oventop<br>Bathroom: 2 Bathrooms, Bathtub, Heated Floors, Shower, Washing<br>Machine<br>Furniture: Flexible | District: Underground: Distance to<br>Kiev Center Holosiivskiy L'va Tolstoho ~ 3 mins<br>Walking ~ 24 mins.<br>Driving ~ 8 mins |                                                                                                                                                      |                                                                               |
| Balcony: 1 Balcony<br>Parking: Underground Parking Spot (additional charge)<br>Interior Condition: Brand New<br>Elevator: Yes                                                                      | Borshchahiveka u<br>Vokzalna "<br>Вокзальна                                                                                     | Zoloti vorota<br>30noti sopora<br>Ploshcha<br>Ukrainskyk Heroiv<br>Ukrainskyk Heroiv<br>Tyn                                                          | PKY Arsenalna<br>Apcekanbeka<br>U Gulliver<br>Jaep<br>A , Kviv-Pechersk Lavra |