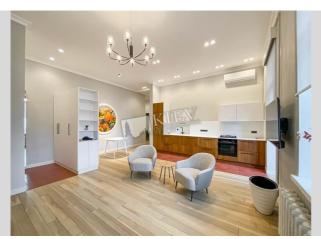

| Vladimirskaya 81                                                                                                                                                                                   |                                                                                                                                 |                                                                                                                                                      | id<br>20516                                                                   |
|----------------------------------------------------------------------------------------------------------------------------------------------------------------------------------------------------|---------------------------------------------------------------------------------------------------------------------------------|------------------------------------------------------------------------------------------------------------------------------------------------------|-------------------------------------------------------------------------------|
|                                                                                                                                                                                                    | Layout<br>Living Room<br>2 Bathrooms                                                                                            | Total area<br>110 m <sup>2</sup><br>80 m <sup>2</sup> living room<br>15 m <sup>2</sup> kitchen                                                       | Price<br>3,200 \$<br><sup>For 1 м <sup>2</sup><br/>29 \$</sup>                |
|                                                                                                                                                                                                    | walking distance of 1                                                                                                           | Description<br>New two-bedroom apartment on Vladimirskaya S<br>walking distance of Taras Shevchenko Park and<br>House after complete reconstruction. |                                                                               |
|                                                                                                                                                                                                    | Building<br>5 floor of 6                                                                                                        | Layout<br>Separated<br>Rooms                                                                                                                         | Renovation                                                                    |
|                                                                                                                                                                                                    | Published: 29.09.2022                                                                                                           |                                                                                                                                                      |                                                                               |
| Living Room: Flatscreen TV, Fold-out Sofa Set<br>Kitchen: Dining Room, Dishwasher, Gas Oventop<br>Bathroom: 2 Bathrooms, Bathtub, Heated Floors, Shower, Washing<br>Machine<br>Furniture: Flexible | District: Underground: Distance to<br>Kiev Center Holosiivskiy L'va Tolstoho ~ 3 mins<br>Walking ~ 24 mins.<br>Driving ~ 8 mins |                                                                                                                                                      |                                                                               |
| Balcony: 1 Balcony<br>Parking: Underground Parking Spot (additional charge)<br>Interior Condition: Brand New<br>Elevator: Yes                                                                      | Borshchahiveka u<br>Vokzalna "<br>Вокзальна                                                                                     | Zoloti vorota<br>30noti sopora<br>Ploshcha<br>Ukrainskyk Heroiv<br>Ukrainskyk Heroiv<br>Tyn                                                          | PKY Arsenalna<br>Apcekanbeka<br>U Gulliver<br>Jaep<br>A , Kviv-Pechersk Lavra |