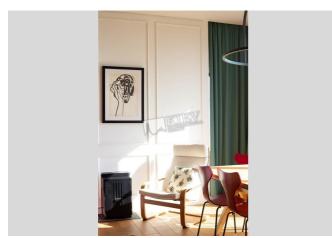

| Schorsa 26 A                                                  |                                                                                                                                                                                                                                                                |               |           | id<br>19963                                                         |  |  |
|---------------------------------------------------------------|----------------------------------------------------------------------------------------------------------------------------------------------------------------------------------------------------------------------------------------------------------------|---------------|-----------|---------------------------------------------------------------------|--|--|
|                                                               | Layout Total area Price   2 Bathrooms 130 m <sup>2</sup> For 1 M <sup>2</sup> m <sup>2</sup> living room m <sup>2</sup> kitchen For 1 M <sup>2</sup> Model Model For 1 M <sup>2</sup> Line. Fully renovated, furniture flexible, loggia, 2 bathrooms Dathrooms |               |           | 600,000 \$<br>For 1 м <sup>2</sup><br>4,615 \$<br>rsa 26 A. LCD Sky |  |  |
|                                                               | Building<br>13 floor of 25                                                                                                                                                                                                                                     | Layo<br>(Unkr |           | Renovation                                                          |  |  |
|                                                               | Published: 26.07.2021                                                                                                                                                                                                                                          |               |           |                                                                     |  |  |
| Bathroom: 2 Bathrooms, Bathtub, Shower<br>Furniture: Flexible |                                                                                                                                                                                                                                                                |               | District: | Undergrd <b>Dist</b> ance                                           |  |  |