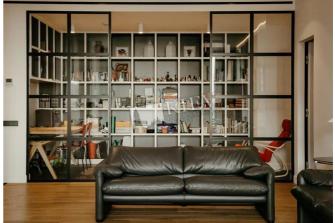

| Schorsa 26 A                                                  |                                                                                                                                                                                                                                                                |               |           | id<br>19963                                                         |  |  |
|---------------------------------------------------------------|----------------------------------------------------------------------------------------------------------------------------------------------------------------------------------------------------------------------------------------------------------------|---------------|-----------|---------------------------------------------------------------------|--|--|
|                                                               | Layout Total area Price   2 Bathrooms 130 m <sup>2</sup> For 1 M <sup>2</sup> m <sup>2</sup> living room m <sup>2</sup> kitchen For 1 M <sup>2</sup> Model Model For 1 M <sup>2</sup> Line. Fully renovated, furniture flexible, loggia, 2 bathrooms Dathrooms |               |           | 600,000 \$<br>For 1 м <sup>2</sup><br>4,615 \$<br>rsa 26 A. LCD Sky |  |  |
|                                                               | Building<br>13 floor of 25                                                                                                                                                                                                                                     | Layo<br>(Unkr |           | Renovation                                                          |  |  |
|                                                               | Published: 26.07.2021                                                                                                                                                                                                                                          |               |           |                                                                     |  |  |
| Bathroom: 2 Bathrooms, Bathtub, Shower<br>Furniture: Flexible |                                                                                                                                                                                                                                                                |               | District: | Undergrd <b>Dist</b> ance                                           |  |  |