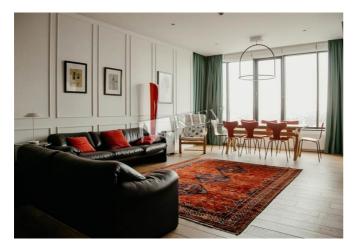

| Schorsa 26 A                                                  |                                                                                                                                                                                                                                                                |               |           | id<br>19963                                                         |  |  |
|---------------------------------------------------------------|----------------------------------------------------------------------------------------------------------------------------------------------------------------------------------------------------------------------------------------------------------------|---------------|-----------|---------------------------------------------------------------------|--|--|
|                                                               | Layout Total area Price   2 Bathrooms 130 m <sup>2</sup> For 1 M <sup>2</sup> m <sup>2</sup> living room m <sup>2</sup> kitchen For 1 M <sup>2</sup> Model Model For 1 M <sup>2</sup> Line. Fully renovated, furniture flexible, loggia, 2 bathrooms Dathrooms |               |           | 600,000 \$<br>For 1 м <sup>2</sup><br>4,615 \$<br>rsa 26 A. LCD Sky |  |  |
|                                                               | Building<br>13 floor of 25                                                                                                                                                                                                                                     | Layo<br>(Unkr |           | Renovation                                                          |  |  |
|                                                               | Published: 26.07.2021                                                                                                                                                                                                                                          |               |           |                                                                     |  |  |
| Bathroom: 2 Bathrooms, Bathtub, Shower<br>Furniture: Flexible |                                                                                                                                                                                                                                                                |               | District: | Undergrd <b>Dist</b> ance                                           |  |  |