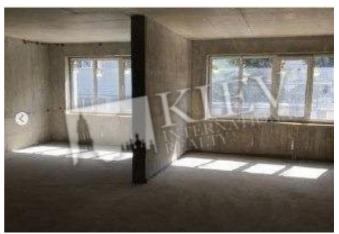

## Description

One-bedroom apartment (300 m2) on Sholudenko 1 A. No renovation, no furniture. Underground parking. Parking in the yard.

Building
1 floor of 20

Layout (Unknown)

Renovation

Published: 02.08.2020