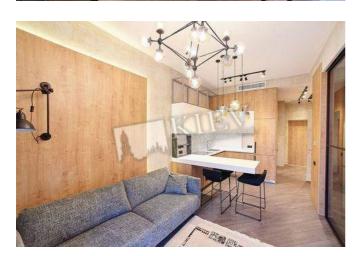

Kitchen: Dishwasher, Electric Oventop

Bathroom: 1 Bathroom, Heated Floors, Shower, Washing

Machine

Walk-in Closets: One Walk-in Closet

Balcony: Open

Interior Condition: Brand New Elevator: Panoramic View, Yes