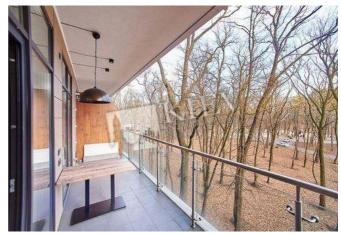

## Description

First time for rent! 1-bedroom apartment in the residential complex "Crystal Park" (47 m2) on the 42 Victory street. Panoramic windows with the view on the park, the apt has outdoor terrace. High ceiling, spacious and very comfortable.

Kitchen: Dishwasher, Electric Oventop

Bathroom: 1 Bathroom, Heated Floors, Shower, Washing

Machine

Walk-in Closets: One Walk-in Closet

Balcony: Open

Interior Condition: Brand New Elevator: Panoramic View, Yes