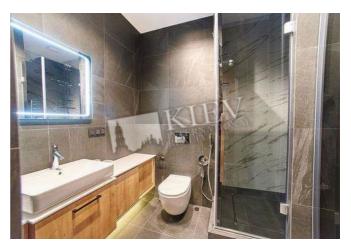

Kitchen: Dishwasher, Electric Oventop

Bathroom: 1 Bathroom, Heated Floors, Shower, Washing

Machine

Walk-in Closets: One Walk-in Closet

Balcony: Open

Interior Condition: Brand New Elevator: Panoramic View, Yes