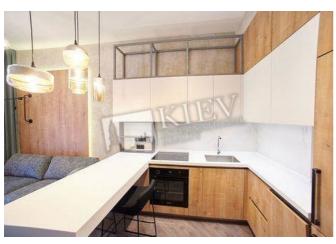

Kitchen: Dishwasher, Electric Oventop

Bathroom: 1 Bathroom, Heated Floors, Shower, Washing

Machine

Walk-in Closets: One Walk-in Closet

Balcony: Open

Interior Condition: Brand New Elevator: Panoramic View, Yes