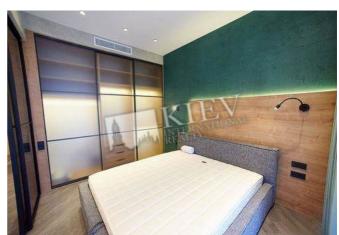

Building

4 floor of 7

Layout

Studio

Renovation

Published: 05.07.2021

Living Room: Flatscreen TV, L-Shaped Couch

Master Bedroom 1: Double Bed