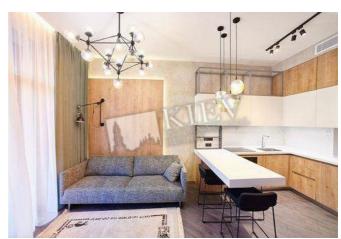

Kitchen: Dishwasher, Electric Oventop

Bathroom: 1 Bathroom, Heated Floors, Shower, Washing

Machine

Walk-in Closets: One Walk-in Closet

Balcony: Open

Interior Condition: Brand New Elevator: Panoramic View, Yes