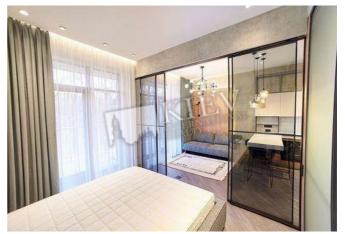

## Layout

Living Room Master Bedroom 1 1 Bathroom

Building

4 floor of 7

Layout

Studio

Renovation

Published: 05.07.2021

Living Room: Flatscreen TV, L-Shaped Couch

Master Bedroom 1: Double Bed