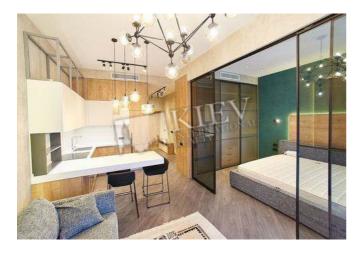

## Layout

Living Room Master Bedroom 1 1 Bathroom

Building

4 floor of 7

Layout

Studio

Renovation

Published: 05.07.2021

Living Room: Flatscreen TV, L-Shaped Couch

Master Bedroom 1: Double Bed

Kitchen: Dishwasher, Electric Oventop

Bathroom: 1 Bathroom, Heated Floors, Shower, Washing

Machine

Walk-in Closets: One Walk-in Closet

Balcony: Open

Interior Condition: Brand New Elevator: Panoramic View, Yes