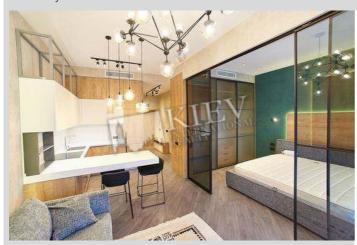

## Layout

Living Room Master Bedroom 1 1 Bathroom

Building

4 floor of 7

Layout

Studio

Renovation

Published: 05.07.2021

Living Room: Flatscreen TV, L-Shaped Couch

Master Bedroom 1: Double Bed

Kitchen: Dishwasher, Electric Oventop

Bathroom: 1 Bathroom, Heated Floors, Shower, Washing

Machine

Walk-in Closets: One Walk-in Closet

Balcony: Open

Interior Condition: Brand New Elevator: Panoramic View, Yes