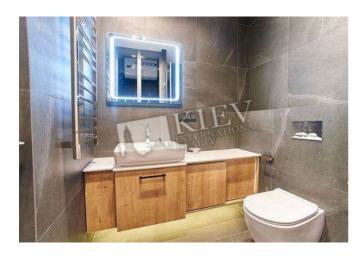

Kitchen: Dishwasher, Electric Oventop

Bathroom: 1 Bathroom, Heated Floors, Shower, Washing

Machine

Walk-in Closets: One Walk-in Closet

Balcony: Open

Interior Condition: Brand New Elevator: Panoramic View, Yes