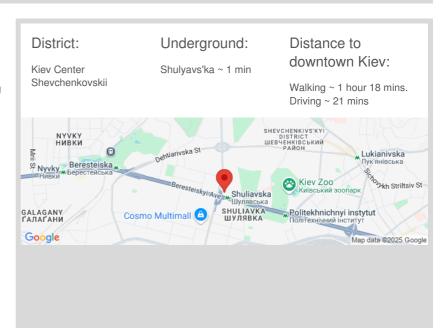

## Description

First time for rent! 1-bedroom apartment in the residential complex "Crystal Park" (47 m2) on the 42 Victory street. Panoramic windows with the view on the park, the apt has outdoor terrace. High ceiling, spacious and very comfortable.