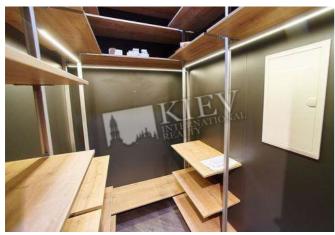

Kitchen: Dishwasher, Electric Oventop

Bathroom: 1 Bathroom, Heated Floors, Shower, Washing

Machine

Walk-in Closets: One Walk-in Closet

Balcony: Open

Interior Condition: Brand New Elevator: Panoramic View, Yes