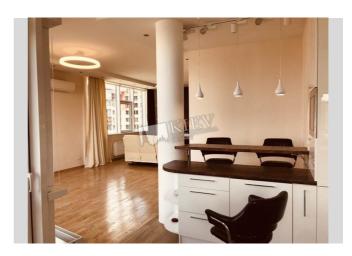

| Lomonosova 73g                             |                                                                                                                                   |                                                                                                 | id<br>19147                                        |
|--------------------------------------------|-----------------------------------------------------------------------------------------------------------------------------------|-------------------------------------------------------------------------------------------------|----------------------------------------------------|
|                                            | Layout<br>Living Room<br>Master Bedroom 1<br>Cabinet / Study<br>2 Bathrooms                                                       | Total area<br>210 m <sup>2</sup><br>150 m <sup>2</sup> living room<br>20 m <sup>2</sup> kitchen | Price<br>3,000 \$<br>For 1 м <sup>2</sup><br>14 \$ |
|                                            | Description<br>Spacious two-level apartment in the living complex "Solnechnaya<br>Brama". Panoramic windows! First time for rent! |                                                                                                 |                                                    |
|                                            | Building<br>12 floor of 13                                                                                                        | Layout<br>Mixed Floor Plan                                                                      | Renovation                                         |
|                                            | Published: 15.02.2021                                                                                                             |                                                                                                 |                                                    |
|                                            |                                                                                                                                   |                                                                                                 |                                                    |
| Living Room: Flatscreen TV, L-Shaped Couch |                                                                                                                                   |                                                                                                 |                                                    |

Living Room: Flatscreen TV, L-Shaped Couch Master Bedroom 1: Double Bed, TV Bedroom 2: Cabinet / Study Kitchen: Electric Oventop Bathroom: 2 Bathrooms, Bathtub, Washing Machine Walk-in Closets: One Walk-in Closet Balcony: 1 Balcony Parking: Yard Parking Elevator: Yes Interior Condition: Brand New Communication: Cable TV, Wi-fi Internet Connection