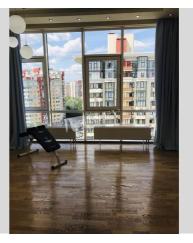

| Lomonosova 73g                             |                                                                                                                                   |                                                                                                 | id<br>19147                                        |
|--------------------------------------------|-----------------------------------------------------------------------------------------------------------------------------------|-------------------------------------------------------------------------------------------------|----------------------------------------------------|
|                                            | Layout<br>Living Room<br>Master Bedroom 1<br>Cabinet / Study<br>2 Bathrooms                                                       | Total area<br>210 m <sup>2</sup><br>150 m <sup>2</sup> living room<br>20 m <sup>2</sup> kitchen | Price<br>3,000 \$<br>For 1 м <sup>2</sup><br>14 \$ |
|                                            | Description<br>Spacious two-level apartment in the living complex "Solnechnaya<br>Brama". Panoramic windows! First time for rent! |                                                                                                 |                                                    |
|                                            | Building<br>12 floor of 13                                                                                                        | Layout<br>Mixed Floor Plan                                                                      | Renovation                                         |
|                                            | Published: 15.02.2021                                                                                                             |                                                                                                 |                                                    |
|                                            |                                                                                                                                   |                                                                                                 |                                                    |
| Living Room: Flatscreen TV, L-Shaped Couch |                                                                                                                                   |                                                                                                 |                                                    |

Living Room: Flatscreen TV, L-Shaped Couch Master Bedroom 1: Double Bed, TV Bedroom 2: Cabinet / Study Kitchen: Electric Oventop Bathroom: 2 Bathrooms, Bathtub, Washing Machine Walk-in Closets: One Walk-in Closet Balcony: 1 Balcony Parking: Yard Parking Elevator: Yes Interior Condition: Brand New Communication: Cable TV, Wi-fi Internet Connection