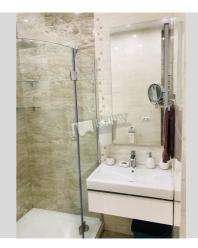

Living Room: Flatscreen TV, L-Shaped Couch Master Bedroom 1: Double Bed, TV Bedroom 2: Cabinet / Study Kitchen: Electric Oventop Bathroom: 2 Bathrooms, Bathtub, Washing Machine Walk-in Closets: One Walk-in Closet Balcony: 1 Balcony Parking: Yard Parking Elevator: Yes Interior Condition: Brand New Communication: Cable TV, Wi-fi Internet Connection