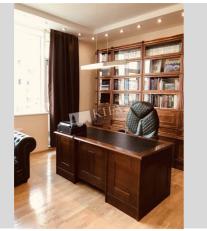

| Lomonosova 73g                             |                                                                                                                                   |                                                                                                 | id<br>19147                                        |
|--------------------------------------------|-----------------------------------------------------------------------------------------------------------------------------------|-------------------------------------------------------------------------------------------------|----------------------------------------------------|
|                                            | Layout<br>Living Room<br>Master Bedroom 1<br>Cabinet / Study<br>2 Bathrooms                                                       | Total area<br>210 m <sup>2</sup><br>150 m <sup>2</sup> living room<br>20 m <sup>2</sup> kitchen | Price<br>3,000 \$<br>For 1 м <sup>2</sup><br>14 \$ |
|                                            | Description<br>Spacious two-level apartment in the living complex "Solnechnaya<br>Brama". Panoramic windows! First time for rent! |                                                                                                 |                                                    |
|                                            | Building<br>12 floor of 13                                                                                                        | Layout<br>Mixed Floor Plan                                                                      | Renovation                                         |
|                                            | Published: 15.02.2021                                                                                                             |                                                                                                 |                                                    |
|                                            |                                                                                                                                   |                                                                                                 |                                                    |
| Living Room: Flatscreen TV, L-Shaped Couch |                                                                                                                                   |                                                                                                 |                                                    |

Living Room: Flatscreen TV, L-Shaped Couch Master Bedroom 1: Double Bed, TV Bedroom 2: Cabinet / Study Kitchen: Electric Oventop Bathroom: 2 Bathrooms, Bathtub, Washing Machine Walk-in Closets: One Walk-in Closet Balcony: 1 Balcony Parking: Yard Parking Elevator: Yes Interior Condition: Brand New Communication: Cable TV, Wi-fi Internet Connection