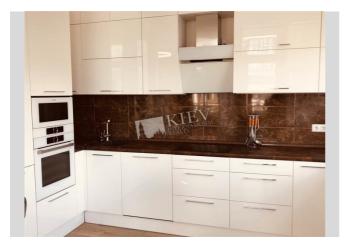

| Lomonosova 73g                             |                                                                                                                                   |                                                                                                 | id<br>19147                                        |
|--------------------------------------------|-----------------------------------------------------------------------------------------------------------------------------------|-------------------------------------------------------------------------------------------------|----------------------------------------------------|
|                                            | Layout<br>Living Room<br>Master Bedroom 1<br>Cabinet / Study<br>2 Bathrooms                                                       | Total area<br>210 m <sup>2</sup><br>150 m <sup>2</sup> living room<br>20 m <sup>2</sup> kitchen | Price<br>3,000 \$<br>For 1 м <sup>2</sup><br>14 \$ |
|                                            | Description<br>Spacious two-level apartment in the living complex "Solnechnaya<br>Brama". Panoramic windows! First time for rent! |                                                                                                 |                                                    |
|                                            | Building<br>12 floor of 13                                                                                                        | Layout<br>Mixed Floor Plan                                                                      | Renovation                                         |
|                                            | Published: 15.02.2021                                                                                                             |                                                                                                 |                                                    |
|                                            |                                                                                                                                   |                                                                                                 |                                                    |
| Living Room: Flatscreen TV, L-Shaped Couch |                                                                                                                                   |                                                                                                 |                                                    |

Living Room: Flatscreen TV, L-Shaped Couch Master Bedroom 1: Double Bed, TV Bedroom 2: Cabinet / Study Kitchen: Electric Oventop Bathroom: 2 Bathrooms, Bathtub, Washing Machine Walk-in Closets: One Walk-in Closet Balcony: 1 Balcony Parking: Yard Parking Elevator: Yes Interior Condition: Brand New Communication: Cable TV, Wi-fi Internet Connection