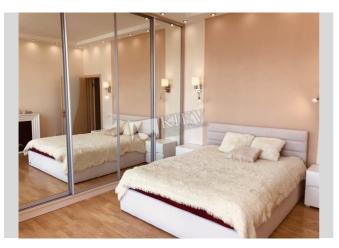

| Lomonosova 73g                             |                                                                                                                                   |                                                                                                 | id<br>19147                                        |
|--------------------------------------------|-----------------------------------------------------------------------------------------------------------------------------------|-------------------------------------------------------------------------------------------------|----------------------------------------------------|
|                                            | Layout<br>Living Room<br>Master Bedroom 1<br>Cabinet / Study<br>2 Bathrooms                                                       | Total area<br>210 m <sup>2</sup><br>150 m <sup>2</sup> living room<br>20 m <sup>2</sup> kitchen | Price<br>3,000 \$<br>For 1 м <sup>2</sup><br>14 \$ |
|                                            | Description<br>Spacious two-level apartment in the living complex "Solnechnaya<br>Brama". Panoramic windows! First time for rent! |                                                                                                 |                                                    |
|                                            | Building<br>12 floor of 13                                                                                                        | Layout<br>Mixed Floor Plan                                                                      | Renovation                                         |
|                                            | Published: 15.02.2021                                                                                                             |                                                                                                 |                                                    |
|                                            |                                                                                                                                   |                                                                                                 |                                                    |
| Living Room: Flatscreen TV, L-Shaped Couch |                                                                                                                                   |                                                                                                 |                                                    |

Living Room: Flatscreen TV, L-Shaped Couch Master Bedroom 1: Double Bed, TV Bedroom 2: Cabinet / Study Kitchen: Electric Oventop Bathroom: 2 Bathrooms, Bathtub, Washing Machine Walk-in Closets: One Walk-in Closet Balcony: 1 Balcony Parking: Yard Parking Elevator: Yes Interior Condition: Brand New Communication: Cable TV, Wi-fi Internet Connection