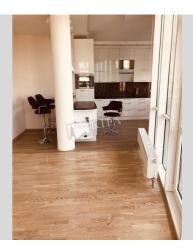

| Lomonosova 73g                             |                                                                                                                                   |                                                                                                 | id<br>19147                                        |
|--------------------------------------------|-----------------------------------------------------------------------------------------------------------------------------------|-------------------------------------------------------------------------------------------------|----------------------------------------------------|
|                                            | Layout<br>Living Room<br>Master Bedroom 1<br>Cabinet / Study<br>2 Bathrooms                                                       | Total area<br>210 m <sup>2</sup><br>150 m <sup>2</sup> living room<br>20 m <sup>2</sup> kitchen | Price<br>3,000 \$<br>For 1 м <sup>2</sup><br>14 \$ |
|                                            | Description<br>Spacious two-level apartment in the living complex "Solnechnaya<br>Brama". Panoramic windows! First time for rent! |                                                                                                 |                                                    |
|                                            | Building<br>12 floor of 13                                                                                                        | Layout<br>Mixed Floor Plan                                                                      | Renovation                                         |
|                                            | Published: 15.02.2021                                                                                                             |                                                                                                 |                                                    |
|                                            |                                                                                                                                   |                                                                                                 |                                                    |
| Living Room: Flatscreen TV, L-Shaped Couch |                                                                                                                                   |                                                                                                 |                                                    |

Living Room: Flatscreen TV, L-Shaped Couch Master Bedroom 1: Double Bed, TV Bedroom 2: Cabinet / Study Kitchen: Electric Oventop Bathroom: 2 Bathrooms, Bathtub, Washing Machine Walk-in Closets: One Walk-in Closet Balcony: 1 Balcony Parking: Yard Parking Elevator: Yes Interior Condition: Brand New Communication: Cable TV, Wi-fi Internet Connection