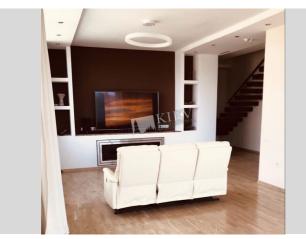

Living Room: Flatscreen TV, L-Shaped Couch Master Bedroom 1: Double Bed, TV Bedroom 2: Cabinet / Study Kitchen: Electric Oventop Bathroom: 2 Bathrooms, Bathtub, Washing Machine Walk-in Closets: One Walk-in Closet Balcony: 1 Balcony Parking: Yard Parking Elevator: Yes Interior Condition: Brand New Communication: Cable TV, Wi-fi Internet Connection