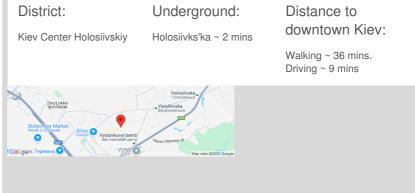

| Lomonosova 73g                             |                                                                                                                                   |                                                                                                 | id<br>19147                                        |
|--------------------------------------------|-----------------------------------------------------------------------------------------------------------------------------------|-------------------------------------------------------------------------------------------------|----------------------------------------------------|
|                                            | Layout<br>Living Room<br>Master Bedroom 1<br>Cabinet / Study<br>2 Bathrooms                                                       | Total area<br>210 m <sup>2</sup><br>150 m <sup>2</sup> living room<br>20 m <sup>2</sup> kitchen | Price<br>3,000 \$<br>For 1 м <sup>2</sup><br>14 \$ |
|                                            | Description<br>Spacious two-level apartment in the living complex "Solnechnaya<br>Brama". Panoramic windows! First time for rent! |                                                                                                 |                                                    |
|                                            | Building<br>12 floor of 13                                                                                                        | Layout<br>Mixed Floor Plan                                                                      | Renovation                                         |
|                                            | Published: 15.02.2021                                                                                                             |                                                                                                 |                                                    |
|                                            |                                                                                                                                   |                                                                                                 |                                                    |
| Living Room: Flatscreen TV, L-Shaped Couch |                                                                                                                                   |                                                                                                 |                                                    |