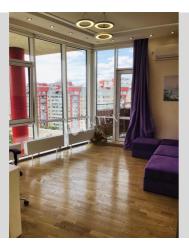

| Lomonosova 73g                             |                                                                                                                                   |                                                                                                 | id<br>19147                                        |
|--------------------------------------------|-----------------------------------------------------------------------------------------------------------------------------------|-------------------------------------------------------------------------------------------------|----------------------------------------------------|
|                                            | Layout<br>Living Room<br>Master Bedroom 1<br>Cabinet / Study<br>2 Bathrooms                                                       | Total area<br>210 m <sup>2</sup><br>150 m <sup>2</sup> living room<br>20 m <sup>2</sup> kitchen | Price<br>3,000 \$<br>For 1 м <sup>2</sup><br>14 \$ |
|                                            | Description<br>Spacious two-level apartment in the living complex "Solnechnaya<br>Brama". Panoramic windows! First time for rent! |                                                                                                 |                                                    |
|                                            | Building<br>12 floor of 13                                                                                                        | Layout<br>Mixed Floor Plan                                                                      | Renovation                                         |
|                                            | Published: 15.02.2021                                                                                                             |                                                                                                 |                                                    |
|                                            |                                                                                                                                   |                                                                                                 |                                                    |
| Living Room: Flatscreen TV, L-Shaped Couch |                                                                                                                                   |                                                                                                 |                                                    |

Living Room: Flatscreen TV, L-Shaped Couch Master Bedroom 1: Double Bed, TV Bedroom 2: Cabinet / Study Kitchen: Electric Oventop Bathroom: 2 Bathrooms, Bathtub, Washing Machine Walk-in Closets: One Walk-in Closet Balcony: 1 Balcony Parking: Yard Parking Elevator: Yes Interior Condition: Brand New Communication: Cable TV, Wi-fi Internet Connection