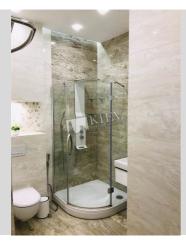

Living Room: Flatscreen TV, L-Shaped Couch Master Bedroom 1: Double Bed, TV Bedroom 2: Cabinet / Study Kitchen: Electric Oventop Bathroom: 2 Bathrooms, Bathtub, Washing Machine Walk-in Closets: One Walk-in Closet Balcony: 1 Balcony Parking: Yard Parking Elevator: Yes Interior Condition: Brand New Communication: Cable TV, Wi-fi Internet Connection