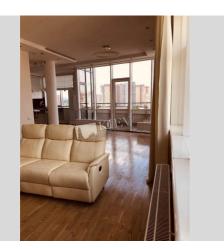

Living Room: Flatscreen TV, L-Shaped Couch Master Bedroom 1: Double Bed, TV Bedroom 2: Cabinet / Study Kitchen: Electric Oventop Bathroom: 2 Bathrooms, Bathtub, Washing Machine Walk-in Closets: One Walk-in Closet Balcony: 1 Balcony Parking: Yard Parking Elevator: Yes Interior Condition: Brand New Communication: Cable TV, Wi-fi Internet Connection