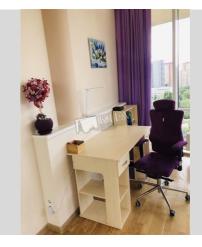

| Lomonosova 73g                             |                                                                                                                                   |                                                                                                 | id<br>19147                                        |
|--------------------------------------------|-----------------------------------------------------------------------------------------------------------------------------------|-------------------------------------------------------------------------------------------------|----------------------------------------------------|
|                                            | Layout<br>Living Room<br>Master Bedroom 1<br>Cabinet / Study<br>2 Bathrooms                                                       | Total area<br>210 m <sup>2</sup><br>150 m <sup>2</sup> living room<br>20 m <sup>2</sup> kitchen | Price<br>3,000 \$<br>For 1 м <sup>2</sup><br>14 \$ |
|                                            | Description<br>Spacious two-level apartment in the living complex "Solnechnaya<br>Brama". Panoramic windows! First time for rent! |                                                                                                 |                                                    |
|                                            | Building<br>12 floor of 13                                                                                                        | Layout<br>Mixed Floor Plan                                                                      | Renovation                                         |
|                                            | Published: 15.02.2021                                                                                                             |                                                                                                 |                                                    |
|                                            |                                                                                                                                   |                                                                                                 |                                                    |
| Living Room: Flatscreen TV, L-Shaped Couch |                                                                                                                                   |                                                                                                 |                                                    |

Living Room: Flatscreen TV, L-Shaped Couch Master Bedroom 1: Double Bed, TV Bedroom 2: Cabinet / Study Kitchen: Electric Oventop Bathroom: 2 Bathrooms, Bathtub, Washing Machine Walk-in Closets: One Walk-in Closet Balcony: 1 Balcony Parking: Yard Parking Elevator: Yes Interior Condition: Brand New Communication: Cable TV, Wi-fi Internet Connection