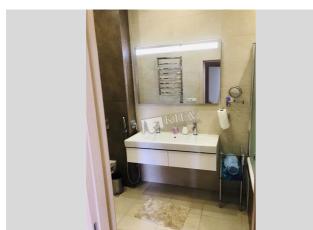

Living Room: Flatscreen TV, L-Shaped Couch Master Bedroom 1: Double Bed, TV Bedroom 2: Cabinet / Study Kitchen: Electric Oventop Bathroom: 2 Bathrooms, Bathtub, Washing Machine Walk-in Closets: One Walk-in Closet Balcony: 1 Balcony Parking: Yard Parking Elevator: Yes Interior Condition: Brand New Communication: Cable TV, Wi-fi Internet Connection