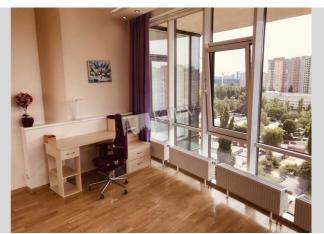

| Lomonosova 73g                             |                                                                                                                                   |                                                                                                 | id<br>19147                                        |
|--------------------------------------------|-----------------------------------------------------------------------------------------------------------------------------------|-------------------------------------------------------------------------------------------------|----------------------------------------------------|
|                                            | Layout<br>Living Room<br>Master Bedroom 1<br>Cabinet / Study<br>2 Bathrooms                                                       | Total area<br>210 m <sup>2</sup><br>150 m <sup>2</sup> living room<br>20 m <sup>2</sup> kitchen | Price<br>3,000 \$<br>For 1 м <sup>2</sup><br>14 \$ |
|                                            | Description<br>Spacious two-level apartment in the living complex "Solnechnaya<br>Brama". Panoramic windows! First time for rent! |                                                                                                 |                                                    |
|                                            | Building<br>12 floor of 13                                                                                                        | Layout<br>Mixed Floor Plan                                                                      | Renovation                                         |
|                                            | Published: 15.02.2021                                                                                                             |                                                                                                 |                                                    |
|                                            |                                                                                                                                   |                                                                                                 |                                                    |
| Living Room: Flatscreen TV, L-Shaped Couch |                                                                                                                                   |                                                                                                 |                                                    |

Living Room: Flatscreen TV, L-Shaped Couch Master Bedroom 1: Double Bed, TV Bedroom 2: Cabinet / Study Kitchen: Electric Oventop Bathroom: 2 Bathrooms, Bathtub, Washing Machine Walk-in Closets: One Walk-in Closet Balcony: 1 Balcony Parking: Yard Parking Elevator: Yes Interior Condition: Brand New Communication: Cable TV, Wi-fi Internet Connection