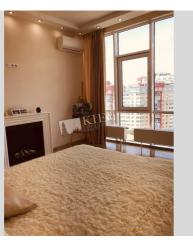

| Lomonosova 73g                             |                                                                                                                                   |                                                                                                 | id<br>19147                                        |
|--------------------------------------------|-----------------------------------------------------------------------------------------------------------------------------------|-------------------------------------------------------------------------------------------------|----------------------------------------------------|
|                                            | Layout<br>Living Room<br>Master Bedroom 1<br>Cabinet / Study<br>2 Bathrooms                                                       | Total area<br>210 m <sup>2</sup><br>150 m <sup>2</sup> living room<br>20 m <sup>2</sup> kitchen | Price<br>3,000 \$<br>For 1 м <sup>2</sup><br>14 \$ |
|                                            | Description<br>Spacious two-level apartment in the living complex "Solnechnaya<br>Brama". Panoramic windows! First time for rent! |                                                                                                 |                                                    |
|                                            | Building<br>12 floor of 13                                                                                                        | Layout<br>Mixed Floor Plan                                                                      | Renovation                                         |
|                                            | Published: 15.02.2021                                                                                                             |                                                                                                 |                                                    |
|                                            |                                                                                                                                   |                                                                                                 |                                                    |
| Living Room: Flatscreen TV, L-Shaped Couch |                                                                                                                                   |                                                                                                 |                                                    |

Living Room: Flatscreen TV, L-Shaped Couch Master Bedroom 1: Double Bed, TV Bedroom 2: Cabinet / Study Kitchen: Electric Oventop Bathroom: 2 Bathrooms, Bathtub, Washing Machine Walk-in Closets: One Walk-in Closet Balcony: 1 Balcony Parking: Yard Parking Elevator: Yes Interior Condition: Brand New Communication: Cable TV, Wi-fi Internet Connection