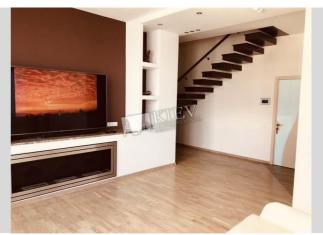

| Lomonosova 73g                             |                                                                                                                                   |                                                                                                 | id<br>19147                                        |
|--------------------------------------------|-----------------------------------------------------------------------------------------------------------------------------------|-------------------------------------------------------------------------------------------------|----------------------------------------------------|
|                                            | Layout<br>Living Room<br>Master Bedroom 1<br>Cabinet / Study<br>2 Bathrooms                                                       | Total area<br>210 m <sup>2</sup><br>150 m <sup>2</sup> living room<br>20 m <sup>2</sup> kitchen | Price<br>3,000 \$<br>For 1 м <sup>2</sup><br>14 \$ |
|                                            | Description<br>Spacious two-level apartment in the living complex "Solnechnaya<br>Brama". Panoramic windows! First time for rent! |                                                                                                 |                                                    |
|                                            | Building<br>12 floor of 13                                                                                                        | Layout<br>Mixed Floor Plan                                                                      | Renovation                                         |
|                                            | Published: 15.02.2021                                                                                                             |                                                                                                 |                                                    |
|                                            |                                                                                                                                   |                                                                                                 |                                                    |
| Living Room: Flatscreen TV, L-Shaped Couch |                                                                                                                                   |                                                                                                 |                                                    |

Living Room: Flatscreen TV, L-Shaped Couch Master Bedroom 1: Double Bed, TV Bedroom 2: Cabinet / Study Kitchen: Electric Oventop Bathroom: 2 Bathrooms, Bathtub, Washing Machine Walk-in Closets: One Walk-in Closet Balcony: 1 Balcony Parking: Yard Parking Elevator: Yes Interior Condition: Brand New Communication: Cable TV, Wi-fi Internet Connection