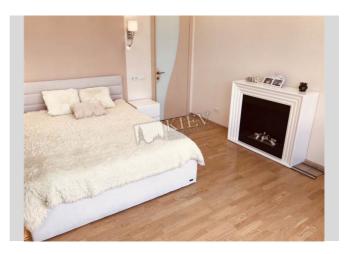

| Lomonosova 73g                             |                                                                                                                                   |                                                                                                 | id<br>19147                                        |
|--------------------------------------------|-----------------------------------------------------------------------------------------------------------------------------------|-------------------------------------------------------------------------------------------------|----------------------------------------------------|
|                                            | Layout<br>Living Room<br>Master Bedroom 1<br>Cabinet / Study<br>2 Bathrooms                                                       | Total area<br>210 m <sup>2</sup><br>150 m <sup>2</sup> living room<br>20 m <sup>2</sup> kitchen | Price<br>3,000 \$<br>For 1 м <sup>2</sup><br>14 \$ |
|                                            | Description<br>Spacious two-level apartment in the living complex "Solnechnaya<br>Brama". Panoramic windows! First time for rent! |                                                                                                 |                                                    |
|                                            | Building<br>12 floor of 13                                                                                                        | Layout<br>Mixed Floor Plan                                                                      | Renovation                                         |
|                                            | Published: 15.02.2021                                                                                                             |                                                                                                 |                                                    |
|                                            |                                                                                                                                   |                                                                                                 |                                                    |
| Living Room: Flatscreen TV, L-Shaped Couch |                                                                                                                                   |                                                                                                 |                                                    |

Living Room: Flatscreen TV, L-Shaped Couch Master Bedroom 1: Double Bed, TV Bedroom 2: Cabinet / Study Kitchen: Electric Oventop Bathroom: 2 Bathrooms, Bathtub, Washing Machine Walk-in Closets: One Walk-in Closet Balcony: 1 Balcony Parking: Yard Parking Elevator: Yes Interior Condition: Brand New Communication: Cable TV, Wi-fi Internet Connection