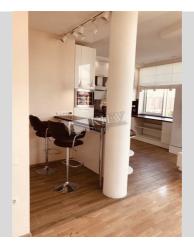

| Lomonosova 73g                             |                                                                                                                                   |                                                                                                 | id<br>19147                                        |
|--------------------------------------------|-----------------------------------------------------------------------------------------------------------------------------------|-------------------------------------------------------------------------------------------------|----------------------------------------------------|
|                                            | Layout<br>Living Room<br>Master Bedroom 1<br>Cabinet / Study<br>2 Bathrooms                                                       | Total area<br>210 m <sup>2</sup><br>150 m <sup>2</sup> living room<br>20 m <sup>2</sup> kitchen | Price<br>3,000 \$<br>For 1 м <sup>2</sup><br>14 \$ |
|                                            | Description<br>Spacious two-level apartment in the living complex "Solnechnaya<br>Brama". Panoramic windows! First time for rent! |                                                                                                 |                                                    |
|                                            | Building<br>12 floor of 13                                                                                                        | Layout<br>Mixed Floor Plan                                                                      | Renovation                                         |
|                                            | Published: 15.02.2021                                                                                                             |                                                                                                 |                                                    |
|                                            |                                                                                                                                   |                                                                                                 |                                                    |
| Living Room: Flatscreen TV, L-Shaped Couch |                                                                                                                                   |                                                                                                 |                                                    |

Living Room: Flatscreen TV, L-Shaped Couch Master Bedroom 1: Double Bed, TV Bedroom 2: Cabinet / Study Kitchen: Electric Oventop Bathroom: 2 Bathrooms, Bathtub, Washing Machine Walk-in Closets: One Walk-in Closet Balcony: 1 Balcony Parking: Yard Parking Elevator: Yes Interior Condition: Brand New Communication: Cable TV, Wi-fi Internet Connection