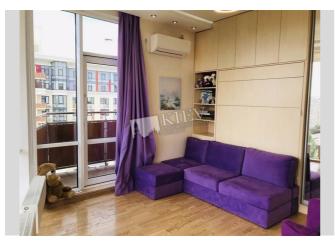

| Lomonosova 73g                             |                                                                                                                                   |                                                                                                 | id<br>19147                                        |
|--------------------------------------------|-----------------------------------------------------------------------------------------------------------------------------------|-------------------------------------------------------------------------------------------------|----------------------------------------------------|
|                                            | Layout<br>Living Room<br>Master Bedroom 1<br>Cabinet / Study<br>2 Bathrooms                                                       | Total area<br>210 m <sup>2</sup><br>150 m <sup>2</sup> living room<br>20 m <sup>2</sup> kitchen | Price<br>3,000 \$<br>For 1 м <sup>2</sup><br>14 \$ |
|                                            | Description<br>Spacious two-level apartment in the living complex "Solnechnaya<br>Brama". Panoramic windows! First time for rent! |                                                                                                 |                                                    |
|                                            | Building<br>12 floor of 13                                                                                                        | Layout<br>Mixed Floor Plan                                                                      | Renovation                                         |
|                                            | Published: 15.02.2021                                                                                                             |                                                                                                 |                                                    |
|                                            |                                                                                                                                   |                                                                                                 |                                                    |
| Living Room: Flatscreen TV, L-Shaped Couch |                                                                                                                                   |                                                                                                 |                                                    |

Living Room: Flatscreen TV, L-Shaped Couch Master Bedroom 1: Double Bed, TV Bedroom 2: Cabinet / Study Kitchen: Electric Oventop Bathroom: 2 Bathrooms, Bathtub, Washing Machine Walk-in Closets: One Walk-in Closet Balcony: 1 Balcony Parking: Yard Parking Elevator: Yes Interior Condition: Brand New Communication: Cable TV, Wi-fi Internet Connection