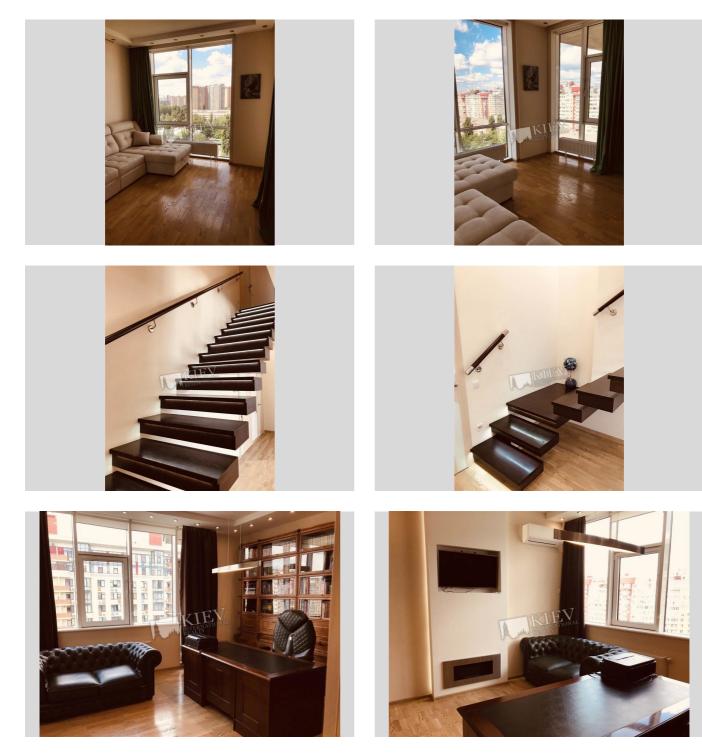

| Lomonosova 73g                             |                                                                                                                                   |                                                                                                 | id<br>19147                                        |
|--------------------------------------------|-----------------------------------------------------------------------------------------------------------------------------------|-------------------------------------------------------------------------------------------------|----------------------------------------------------|
|                                            | Layout<br>Living Room<br>Master Bedroom 1<br>Cabinet / Study<br>2 Bathrooms                                                       | Total area<br>210 m <sup>2</sup><br>150 m <sup>2</sup> living room<br>20 m <sup>2</sup> kitchen | Price<br>3,000 \$<br>For 1 м <sup>2</sup><br>14 \$ |
|                                            | Description<br>Spacious two-level apartment in the living complex "Solnechnaya<br>Brama". Panoramic windows! First time for rent! |                                                                                                 |                                                    |
|                                            | Building<br>12 floor of 13                                                                                                        | Layout<br>Mixed Floor Plan                                                                      | Renovation                                         |
|                                            | Published: 15.02.2021                                                                                                             |                                                                                                 |                                                    |
|                                            |                                                                                                                                   |                                                                                                 |                                                    |
| Living Room: Flatscreen TV, L-Shaped Couch |                                                                                                                                   |                                                                                                 |                                                    |

Living Room: Flatscreen TV, L-Shaped Couch Master Bedroom 1: Double Bed, TV Bedroom 2: Cabinet / Study Kitchen: Electric Oventop Bathroom: 2 Bathrooms, Bathtub, Washing Machine Walk-in Closets: One Walk-in Closet Balcony: 1 Balcony Parking: Yard Parking Elevator: Yes Interior Condition: Brand New Communication: Cable TV, Wi-fi Internet Connection