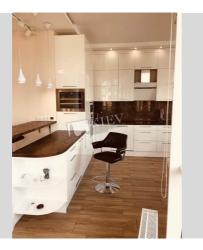

Living Room: Flatscreen TV, L-Shaped Couch Master Bedroom 1: Double Bed, TV Bedroom 2: Cabinet / Study Kitchen: Electric Oventop Bathroom: 2 Bathrooms, Bathtub, Washing Machine Walk-in Closets: One Walk-in Closet Balcony: 1 Balcony Parking: Yard Parking Elevator: Yes Interior Condition: Brand New Communication: Cable TV, Wi-fi Internet Connection