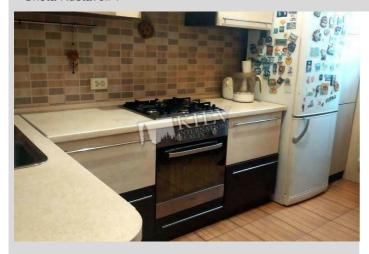

## Shota Rustaveli 1

id 19078

Layout

1 Bathroom

Total area 72 m<sup>2</sup> Price 140,000 \$

42 m<sup>2</sup> living room 9 m<sup>2</sup> kitchen For 1 m<sup>2</sup> 1,944 \$

## Description

Two-bedroom apartment (72 m2) on Shota Rustaveli 1. Fully renovated, furniture, bathroom. Parking in the yard.

Building

Layout

Renovation

4 floor of 5

Separated Rooms

Published: 02.11.2020