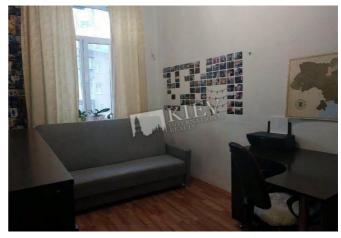

## Description

Two-bedroom apartment (72 m2) on Shota Rustaveli 1. Fully renovated, furniture, bathroom. Parking in the yard.

Building

Layout

Renovation

4 floor of 5

Separated Rooms

Published: 02.11.2020