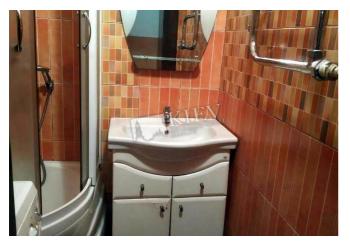

## Description

Two-bedroom apartment (72 m2) on Shota Rustaveli 1. Fully renovated, furniture, bathroom. Parking in the yard.

Building

Layout

Renovation

4 floor of 5

Separated Rooms

Published: 02.11.2020

Bathroom: 1 Bathroom

Furniture: Furniture Removal

Possible

Parking: Yard Parking

Interior Condition: Brand New

District: Underground: Distance to downtown Kiev: Kiev Center Pechersk Palats Sportu ~ 5 mins Walking ~ 16 mins. Driving ~ 4 mins National Circus of Ukraine Національний цирк України Golden Gate Золоті ворота Kyiv Київ Zoloti vorota **LYPKY** ЛИПКИ Arsenalna м Арсенальна Vokzalna " Ploshcha Dnipro Ukrainskykh Heroiv м Площа ТРЦ Gulliver Українських Героїв Klovska " Kyiv-Pechersk Lavra Національний заповідник "Києво... Googlessylia Lypkiyskoho St प्रेमांanska St Map data @2025 Google