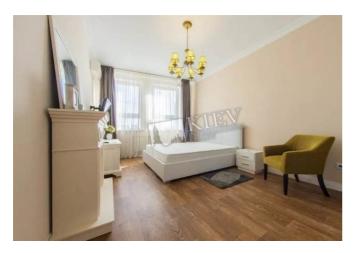

Shota Rustaveli 44

id 18545

Layout

1 Bathroom

Total area 52 m<sup>2</sup> Price 160,000 \$

m<sup>2</sup> living room 14 m<sup>2</sup> kitchen For 1 m<sup>2</sup> 3,076 \$

## Description

One-bedroom apartment (52 m2) on Shota Rustaveli 44. Fully renovated, furniture, 1 bathroom. Parking in the yard. Security.

Building 6 floor of 10 Layout (Unknown)

Renovation

Published: 13.07.2020