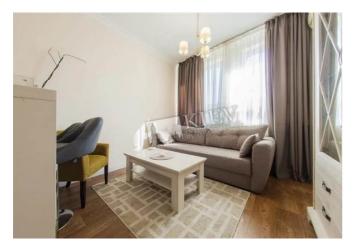

Shota Rustaveli 44

id 18545

Layout

1 Bathroom

Total area 52 m<sup>2</sup> Price 160,000 \$

m<sup>2</sup> living room 14 m<sup>2</sup> kitchen For 1 m<sup>2</sup> 3,076 \$

## Description

One-bedroom apartment (52 m2) on Shota Rustaveli 44. Fully renovated, furniture, 1 bathroom. Parking in the yard. Security.

Building 6 floor of 10 Layout (Unknown)

Renovation

Published: 13.07.2020