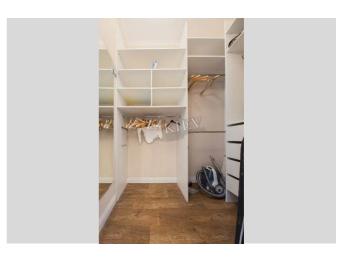

Shota Rustaveli 44

id 18545

Layout

1 Bathroom

Total area 52 m<sup>2</sup> Price 160,000 \$

m<sup>2</sup> living room 14 m<sup>2</sup> kitchen For 1 m<sup>2</sup> 3,076 \$

## Description

One-bedroom apartment (52 m2) on Shota Rustaveli 44. Fully renovated, furniture, 1 bathroom. Parking in the yard. Security.

Building 6 floor of 10 Layout (Unknown)

Renovation

Published: 13.07.2020