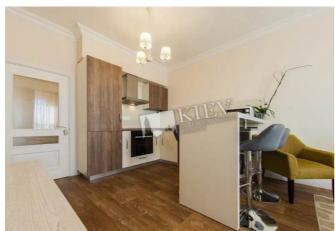

Shota Rustaveli 44

id 18545

Layout

1 Bathroom

Total area 52 m<sup>2</sup> Price 160,000 \$

m<sup>2</sup> living room 14 m<sup>2</sup> kitchen For 1 m<sup>2</sup> 3,076 \$

## Description

One-bedroom apartment (52 m2) on Shota Rustaveli 44. Fully renovated, furniture, 1 bathroom. Parking in the yard. Security.

Building 6 floor of 10 Layout (Unknown)

Renovation

Published: 13.07.2020