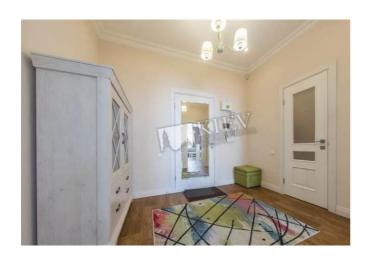

Shota Rustaveli 44

id 18545

Layout

1 Bathroom

Total area 52 m<sup>2</sup> Price 160,000 \$

m<sup>2</sup> living room 14 m<sup>2</sup> kitchen For 1 m<sup>2</sup> 3,076 \$

## Description

One-bedroom apartment (52 m2) on Shota Rustaveli 44. Fully renovated, furniture, 1 bathroom. Parking in the yard. Security.

Building 6 floor of 10 Layout (Unknown)

Renovation

Published: 13.07.2020