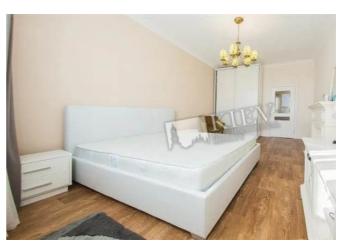

Shota Rustaveli 44

id 18545

Layout

1 Bathroom

Total area 52 m<sup>2</sup> Price 160,000 \$

m<sup>2</sup> living room 14 m<sup>2</sup> kitchen For 1 m<sup>2</sup> 3,076 \$

## Description

One-bedroom apartment (52 m2) on Shota Rustaveli 44. Fully renovated, furniture, 1 bathroom. Parking in the yard. Security.

Building 6 floor of 10 Layout (Unknown)

Renovation

Published: 13.07.2020