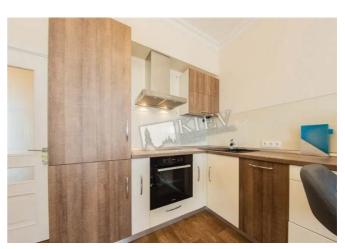

Shota Rustaveli 44

id 18545

Layout

1 Bathroom

Total area 52 m<sup>2</sup> Price 160,000 \$

m<sup>2</sup> living room 14 m<sup>2</sup> kitchen For 1 m<sup>2</sup> 3,076 \$

## Description

One-bedroom apartment (52 m2) on Shota Rustaveli 44. Fully renovated, furniture, 1 bathroom. Parking in the yard. Security.

Building 6 floor of 10 Layout (Unknown)

Renovation

Published: 13.07.2020