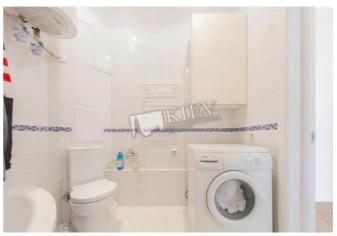

Shota Rustaveli 44

id 18545

Layout

1 Bathroom

Total area 52 m<sup>2</sup> Price 160,000 \$

m<sup>2</sup> living room 14 m<sup>2</sup> kitchen For 1 m<sup>2</sup> 3,076 \$

## Description

One-bedroom apartment (52 m2) on Shota Rustaveli 44. Fully renovated, furniture, 1 bathroom. Parking in the yard. Security.

Building 6 floor of 10 Layout (Unknown)

Renovation

Published: 13.07.2020

Bathroom: 1 Bathroom, Bathtub

Furniture: Furniture Removal

Possible

Parking: Yard Parking

Interior Condition: Brand New

District: Underground: Distance to downtown Kiev: Kiev Center Shevchenkovskii Olympiiskaya ~ 5 mins Walking ~ 23 mins. Driving ~ 4 mins Zoloti vorota Khreshchatyk Золоті ворота Хрещатик Arsenalna M Арсенальна Vokzalna " Dnipro Universytet TPU Gulliver Klovska и Kyiv-Pechersk Lavra киево-Печерська лавра Ukrainskykh Ukrainian Motherland ВАТҮҮЕVA HORA Olimpiiska м БАТИЄВА ГОРА Олімпійська SOLOM'YANKA СОЛОМ'ЯНКА Monument Батьківщина-Мати Pecherska KUCHMYN YAR КУЧМИН ЯР Печерська Google Map data @2025 Google