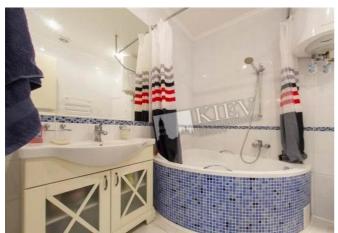

Shota Rustaveli 44

id 18545

Layout

1 Bathroom

Total area 52 m<sup>2</sup> Price 160,000 \$

m<sup>2</sup> living room 14 m<sup>2</sup> kitchen For 1 m<sup>2</sup> 3,076 \$

## Description

One-bedroom apartment (52 m2) on Shota Rustaveli 44. Fully renovated, furniture, 1 bathroom. Parking in the yard. Security.

Building 6 floor of 10 Layout (Unknown)

Renovation

Published: 13.07.2020

Bathroom: 1 Bathroom, Bathtub

Furniture: Furniture Removal

Possible

Parking: Yard Parking

Interior Condition: Brand New

District: Underground: Distance to downtown Kiev: Kiev Center Shevchenkovskii Olympiiskaya ~ 5 mins Walking ~ 23 mins. Driving ~ 4 mins Zoloti vorota Khreshchatyk Золоті ворота Хрещатик Arsenalna M Арсенальна Vokzalna " Dnipro Universytet TPU Gulliver Klovska и Kyiv-Pechersk Lavra киево-Печерська лавра Ukrainskykh Ukrainian Motherland ВАТҮҮЕVA HORA Olimpiiska м БАТИЄВА ГОРА Олімпійська SOLOM'YANKA СОЛОМ'ЯНКА Monument Батьківщина-Мати Pecherska KUCHMYN YAR КУЧМИН ЯР Печерська Google Map data @2025 Google