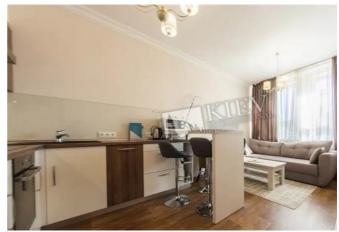

Shota Rustaveli 44

id 18545

Layout

1 Bathroom

Total area 52 m<sup>2</sup> Price 160,000 \$

m<sup>2</sup> living room 14 m<sup>2</sup> kitchen For 1 m<sup>2</sup> 3,076 \$

## Description

One-bedroom apartment (52 m2) on Shota Rustaveli 44. Fully renovated, furniture, 1 bathroom. Parking in the yard. Security.

Building 6 floor of 10 Layout (Unknown)

Renovation

Published: 13.07.2020