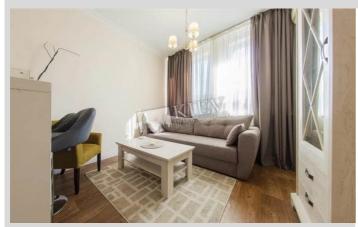

Shota Rustaveli 44

id 18545

Layout

1 Bathroom

Total area 52 m<sup>2</sup> Price 160,000 \$

m<sup>2</sup> living room 14 m<sup>2</sup> kitchen For 1 m<sup>2</sup> 3,076 \$

## Description

One-bedroom apartment (52 m2) on Shota Rustaveli 44. Fully renovated, furniture, 1 bathroom. Parking in the yard. Security.

Building 6 floor of 10 Layout (Unknown)

Renovation

Published: 13.07.2020