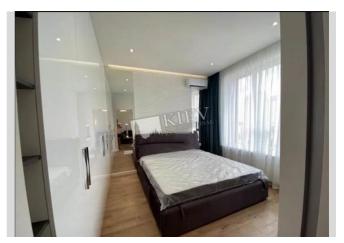

ł

| Barbyusa 28 A |                       |                                                                                                                                                                        | id<br>18983                                                                     |
|---------------|-----------------------|------------------------------------------------------------------------------------------------------------------------------------------------------------------------|---------------------------------------------------------------------------------|
| <image/>      |                       | Total area<br>60 m <sup>2</sup><br>m <sup>2</sup> living room<br>m <sup>2</sup> kitchen<br>apartment on 28a Barbyu<br>re. Concierge. Elevator a<br>Layout<br>(Unknown) | Price<br>158,000 \$<br>For 1 м <sup>2</sup><br>2,633 \$<br>usa. New renovation. |
|               | Published: 18.10.2020 |                                                                                                                                                                        |                                                                                 |