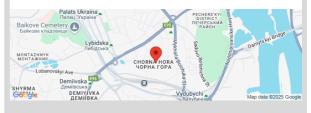

ł

| Barbyusa 28 A |                       |                                                                                                                                                                        | id<br>18983                                                                     |
|---------------|-----------------------|------------------------------------------------------------------------------------------------------------------------------------------------------------------------|---------------------------------------------------------------------------------|
| <image/>      |                       | Total area<br>60 m <sup>2</sup><br>m <sup>2</sup> living room<br>m <sup>2</sup> kitchen<br>apartment on 28a Barbyu<br>re. Concierge. Elevator a<br>Layout<br>(Unknown) | Price<br>158,000 \$<br>For 1 м <sup>2</sup><br>2,633 \$<br>usa. New renovation. |
|               | Published: 18.10.2020 |                                                                                                                                                                        |                                                                                 |