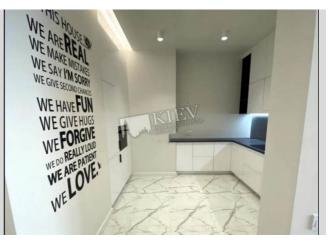

ł

| Barbyusa 28 A |                       |                                                                                                                                                                        | id<br>18983                                                                     |
|---------------|-----------------------|------------------------------------------------------------------------------------------------------------------------------------------------------------------------|---------------------------------------------------------------------------------|
| <image/>      |                       | Total area<br>60 m <sup>2</sup><br>m <sup>2</sup> living room<br>m <sup>2</sup> kitchen<br>apartment on 28a Barbyu<br>re. Concierge. Elevator a<br>Layout<br>(Unknown) | Price<br>158,000 \$<br>For 1 м <sup>2</sup><br>2,633 \$<br>usa. New renovation. |
|               | Published: 18.10.2020 |                                                                                                                                                                        |                                                                                 |