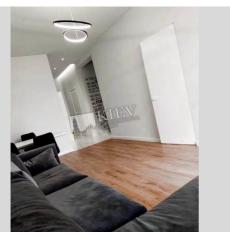

ł

| Barbyusa 28 A |                       |                                                                                                                                                                        | id<br>18983                                                                     |
|---------------|-----------------------|------------------------------------------------------------------------------------------------------------------------------------------------------------------------|---------------------------------------------------------------------------------|
| <image/>      |                       | Total area<br>60 m <sup>2</sup><br>m <sup>2</sup> living room<br>m <sup>2</sup> kitchen<br>apartment on 28a Barbyu<br>re. Concierge. Elevator a<br>Layout<br>(Unknown) | Price<br>158,000 \$<br>For 1 м <sup>2</sup><br>2,633 \$<br>usa. New renovation. |
|               | Published: 18.10.2020 |                                                                                                                                                                        |                                                                                 |