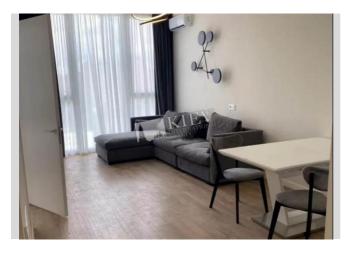

ł

| Barbyusa 28 A |                       |                                                                                                                                                                        | id<br>18983                                                                     |
|---------------|-----------------------|------------------------------------------------------------------------------------------------------------------------------------------------------------------------|---------------------------------------------------------------------------------|
| <image/>      |                       | Total area<br>60 m <sup>2</sup><br>m <sup>2</sup> living room<br>m <sup>2</sup> kitchen<br>apartment on 28a Barbyu<br>re. Concierge. Elevator a<br>Layout<br>(Unknown) | Price<br>158,000 \$<br>For 1 м <sup>2</sup><br>2,633 \$<br>usa. New renovation. |
|               | Published: 18.10.2020 |                                                                                                                                                                        |                                                                                 |