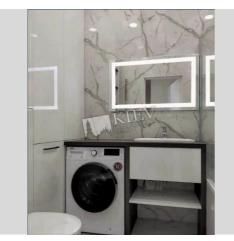

ł

| Barbyusa 28 A |                       |                                                                                                                                                                        | id<br>18983                                                                     |
|---------------|-----------------------|------------------------------------------------------------------------------------------------------------------------------------------------------------------------|---------------------------------------------------------------------------------|
| <image/>      |                       | Total area<br>60 m <sup>2</sup><br>m <sup>2</sup> living room<br>m <sup>2</sup> kitchen<br>apartment on 28a Barbyu<br>re. Concierge. Elevator a<br>Layout<br>(Unknown) | Price<br>158,000 \$<br>For 1 м <sup>2</sup><br>2,633 \$<br>usa. New renovation. |
|               | Published: 18.10.2020 |                                                                                                                                                                        |                                                                                 |