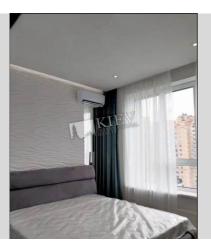

ł

| Barbyusa 28 A |                       |                                                                                                                                                                        | id<br>18983                                                                     |
|---------------|-----------------------|------------------------------------------------------------------------------------------------------------------------------------------------------------------------|---------------------------------------------------------------------------------|
| <image/>      |                       | Total area<br>60 m <sup>2</sup><br>m <sup>2</sup> living room<br>m <sup>2</sup> kitchen<br>apartment on 28a Barbyu<br>re. Concierge. Elevator a<br>Layout<br>(Unknown) | Price<br>158,000 \$<br>For 1 м <sup>2</sup><br>2,633 \$<br>usa. New renovation. |
|               | Published: 18.10.2020 |                                                                                                                                                                        |                                                                                 |