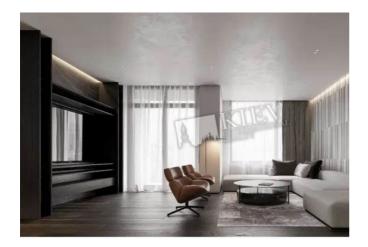

Living Room: Flatscreen TV, Fold-out Sofa Set Master Bedroom 1: Double Bed, TV Bedroom 2: Guest Bedroom Kitchen: Dining Room, Dishwasher, Electric Oventop Bathroom: 3 Bathrooms Walk-in Closets: Two Walk-in Closets Parking: Elevator Access - Directly to Underground Parking, Underground Parking Spot (additional charge)

Elevator: Yes

Interior Condition: Brand New

Residential Complex: Tetris Hall

| Notes: |  |  |  |
|--------|--|--|--|
|        |  |  |  |
|        |  |  |  |
|        |  |  |  |
|        |  |  |  |