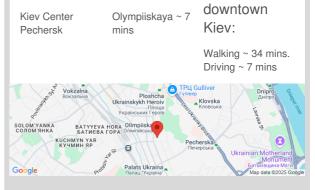

Fedorova 2a

|    |                                                    |                                                                            |                                                                                                                                                                               | id<br>20567    |  |  |  |
|----|----------------------------------------------------|----------------------------------------------------------------------------|-------------------------------------------------------------------------------------------------------------------------------------------------------------------------------|----------------|--|--|--|
|    | Maste<br>Guest<br>3 Bath<br>Des<br>First t<br>TETR | Room<br>er Bedroom 1<br>Bedroom<br>nrooms<br>Cription<br>ime for a rent! D | Total area<br>220 m <sup>2</sup><br>m <sup>2</sup> living room<br>m <sup>2</sup> kitchen<br>esigner apartment in rea<br>tor's project from MAKH<br>Layout<br>Mixed Floor Plan |                |  |  |  |
|    | Publis                                             | Published: 30.06.2023                                                      |                                                                                                                                                                               |                |  |  |  |
| et |                                                    | District:                                                                  | Undergroun                                                                                                                                                                    | d: Distance to |  |  |  |