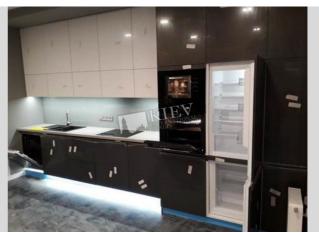

| Barbyusa 52/1                                                                                                                                                                                                                                                      |                                                                                                                                                                                                                   |                                                                                                                                                                                      | id<br>12581                                                                     |
|--------------------------------------------------------------------------------------------------------------------------------------------------------------------------------------------------------------------------------------------------------------------|-------------------------------------------------------------------------------------------------------------------------------------------------------------------------------------------------------------------|--------------------------------------------------------------------------------------------------------------------------------------------------------------------------------------|---------------------------------------------------------------------------------|
|                                                                                                                                                                                                                                                                    | Layout<br>Living Room<br>Master Bedr<br>2 Bathrooms                                                                                                                                                               | oom 1                                                                                                                                                                                | Price<br>350,000 \$<br>For 1 м <sup>2</sup><br>3,500 \$                         |
|                                                                                                                                                                                                                                                                    | Description<br>Two-bedroom apartment (100 m2) in the living complex French<br>Kvartal with terrace. Fully renovated, dishwasher, 2 bedrooms, 2<br>bathrooms. Elevator access directly to the underground parking. |                                                                                                                                                                                      |                                                                                 |
|                                                                                                                                                                                                                                                                    | Building<br>13 floor of                                                                                                                                                                                           |                                                                                                                                                                                      | Renovation                                                                      |
|                                                                                                                                                                                                                                                                    | Published: 12.01.2022                                                                                                                                                                                             |                                                                                                                                                                                      |                                                                                 |
| Living Room: Flatscreen TV<br>Master Bedroom 1: Double Bed<br>Kitchen: Dining Room, Dishwasher, Electric Oventop<br>Bathroom: 2 Bathrooms<br>Furniture: Furniture Removal Possible<br>Balappu: Torrace                                                             | Dist<br>Kiev<br>Pech                                                                                                                                                                                              | Center Druzhby Naroo                                                                                                                                                                 | nd: Distance to<br>downtown<br>Kiev:<br>Walking ~ 56 mins.<br>Driving ~ 14 mins |
| Balcony: Terrace   Parking: Elevator Access - Directly to Underground Parking, Underground F   Spot (additional charge)   Elevator: Yes   Communication: Cable TV, Wi-fi Internet Connection   Interior Condition: Brand New   Residential Complex: French Kvartal | KSANDRIVS                                                                                                                                                                                                         | ВАТУЧЕУА НОРА<br>Олимпійська<br>НУЧК УАР<br>Олимпійська<br>МИН НР<br>Роб <sup>8</sup> Рајск Ukraina<br>Байкове кладовице<br>Байкове кладовице<br>Lybidska<br>Либідська<br>Монталничк | Pecherska<br>Hewepcaka<br>Trippetska<br>Beipunetaka<br>Beipunetaka              |
|                                                                                                                                                                                                                                                                    |                                                                                                                                                                                                                   |                                                                                                                                                                                      |                                                                                 |