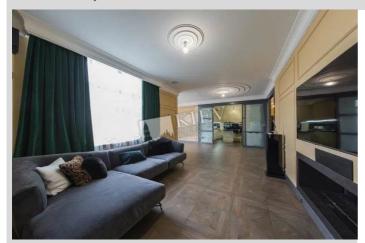

## Description

3 Bathrooms

Panoramic view 2-level designer penthouse in the residential complex Pokrovsky Posad (200 m2).

Building 22 floor of 23 Layout
Mixed Floor Plan

Renovation

Published: 03.02.2022

Living Room: Fireplace, Flatscreen TV, L-Shaped Couch