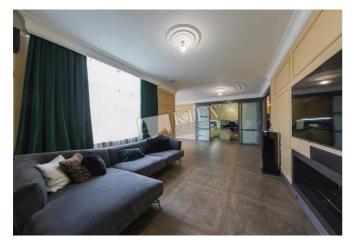

## Description

3 Bathrooms

Panoramic view 2-level designer penthouse in the residential complex Pokrovsky Posad (200 m2).

Building 22 floor of 23 Layout
Mixed Floor Plan

Renovation

Published: 03.02.2022

Living Room: Fireplace, Flatscreen TV, L-Shaped Couch