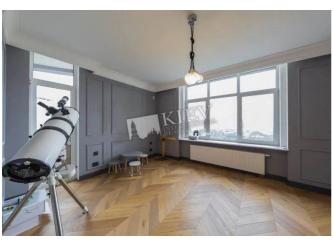

## Description

3 Bathrooms

Panoramic view 2-level designer penthouse in the residential complex Pokrovsky Posad (200 m2).

Building 22 floor of 23 Layout
Mixed Floor Plan

Renovation

Published: 03.02.2022

Living Room: Fireplace, Flatscreen TV, L-Shaped Couch