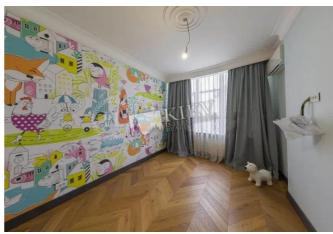

## Layout

Living Room
Master Bedroom 1
Children's
Bedroom /
Playroom
Children's
Bedroom /
Playroom
Guest Bedroom

Master Bedroom 1: Double Bed, Ensuite Bathroom, Walk-in

Closet

Bedroom 2: Children's Bedroom / Playroom
Bedroom 3: Children's Bedroom / Playroom

Bedroom 4: Guest Bedroom

Kitchen: Dining Room, Dishwasher, Electric Oventop