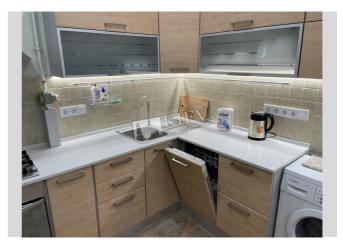

|                                                                                                               |                                                                                                                                                                                                                                                                                                                     |                                                                                                                                                                                                                                                                                          | id<br>20227                                                                                                                                                                                                                                                                                                                                                                                                                                                                                                                         |
|---------------------------------------------------------------------------------------------------------------|---------------------------------------------------------------------------------------------------------------------------------------------------------------------------------------------------------------------------------------------------------------------------------------------------------------------|------------------------------------------------------------------------------------------------------------------------------------------------------------------------------------------------------------------------------------------------------------------------------------------|-------------------------------------------------------------------------------------------------------------------------------------------------------------------------------------------------------------------------------------------------------------------------------------------------------------------------------------------------------------------------------------------------------------------------------------------------------------------------------------------------------------------------------------|
| Living R<br>Master E<br>Guest B<br>1 Bathro<br>Descr<br>First ren<br>the hear<br>balconie<br>apartme<br>Build | LayoutTotal areaLiving Room75 m²Master Bedroomm² living room1 Bathroomm² living roomDescriptionstitchenFirst rent after cosmetic repairs. Khreshchatthe heart of the capital. Kitchen-living room,<br>balconies with views of Khreshchatyk. New<br>apartment. Spacious jacuzzi.BuildingLayout<br>Separated<br>Rooms |                                                                                                                                                                                                                                                                                          | 2 bedrooms, 2 open                                                                                                                                                                                                                                                                                                                                                                                                                                                                                                                  |
| Publishe                                                                                                      | ed: 17.11.202                                                                                                                                                                                                                                                                                                       | 1                                                                                                                                                                                                                                                                                        |                                                                                                                                                                                                                                                                                                                                                                                                                                                                                                                                     |
| District:<br>Kiev Center<br>Shevchenkovskii                                                                   |                                                                                                                                                                                                                                                                                                                     |                                                                                                                                                                                                                                                                                          | Distance to<br>downtown Kiev:<br>Walking ~ 2 mins.<br>Driving ~ 4 mins                                                                                                                                                                                                                                                                                                                                                                                                                                                              |
|                                                                                                               | St. Sophia's Cathe<br>Софійський                                                                                                                                                                                                                                                                                    | edral O Kyiv                                                                                                                                                                                                                                                                             | Park Bridge<br>Парковий міст<br>Чарк                                                                                                                                                                                                                                                                                                                                                                                                                                                                                                |
|                                                                                                               | Living R<br>Master E<br>Guest B<br>1 Bathro<br>Descr<br>First ren<br>the hear<br>balconie<br>apartme<br>Build<br>5 floor<br>Publishe<br>District:<br>Kiev Center<br>Shevchenkov                                                                                                                                     | Living Room<br>Master Bedroom 1<br>Guest Bedroom<br>1 Bathroom<br>Description<br>First rent after cosmet<br>the heart of the capital<br>balconies with views of<br>apartment. Spacious<br>Building<br>5 floor of 7<br>District: U<br>Kiev Center<br>Shevchenkovskii<br>Po<br>Krewenes Po | Living Room<br>Master Bedroom 1<br>Guest Bedroom<br>1 Bathroom75 m²<br>m² living room<br>m² kitchenDescriptionm² living room<br>m² kitchenFirst rent after cosmetic repairs. Khreshchaft<br>the heart of the capital. Kitchen-living room,<br>balconies with views of Khreshchatyk. New<br>apartment. Spacious jacuzzi.Building<br>5 floor of 7Layout<br>Separated<br>RoomsDistrict:Underground:<br>Kiev Center<br>ShevchenkovskiiMaster Bedroom<br>LayoutKreshchatyk ~ 4 minsMaster Bedroom<br>StevenenkovskiiKreshchatyk ~ 4 mins |