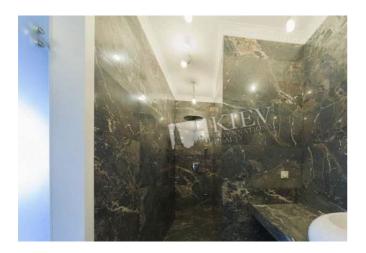

| Sikorskogo 4g                                                                                                                                                                                                                                    |                               |                          |                                                                                 | id<br>10779                                                                     |
|--------------------------------------------------------------------------------------------------------------------------------------------------------------------------------------------------------------------------------------------------|-------------------------------|--------------------------|---------------------------------------------------------------------------------|---------------------------------------------------------------------------------|
|                                                                                                                                                                                                                                                  |                               | time for rent!! Fully re | enovated, no furniture,<br>ler. Underground parki<br>Layout<br>Mixed Floor Plan |                                                                                 |
| Kitchen: Dishwasher<br>Bathroom: 2 Bathrooms, Bathtub, Shower<br>Furniture: No Furniture<br>Balcony: 2 Balconies<br>Parking: Underground Parking Spot (additional charge), Yard<br>Parking<br>Interior Condition: 1-2 Years Old<br>Elevator: Yes | Distric<br>Kiev Ce<br>Shevche | nter (Othe<br>enkovskii  | r) ~ 27 mins                                                                    | Distance to<br>downtown Kiev:<br>Valking ~ 1 hour 46 mins.<br>Driving ~ 23 mins |