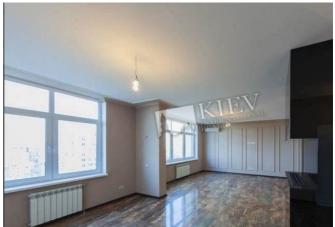

| Sikorskogo 4g                                                                                                                                                                                                                                    |                               |                          |                                                                                 | id<br>10779                                                                     |
|--------------------------------------------------------------------------------------------------------------------------------------------------------------------------------------------------------------------------------------------------|-------------------------------|--------------------------|---------------------------------------------------------------------------------|---------------------------------------------------------------------------------|
|                                                                                                                                                                                                                                                  |                               | time for rent!! Fully re | enovated, no furniture,<br>ler. Underground parki<br>Layout<br>Mixed Floor Plan |                                                                                 |
| Kitchen: Dishwasher<br>Bathroom: 2 Bathrooms, Bathtub, Shower<br>Furniture: No Furniture<br>Balcony: 2 Balconies<br>Parking: Underground Parking Spot (additional charge), Yard<br>Parking<br>Interior Condition: 1-2 Years Old<br>Elevator: Yes | Distric<br>Kiev Ce<br>Shevche | nter (Othe<br>enkovskii  | r) ~ 27 mins                                                                    | Distance to<br>downtown Kiev:<br>Valking ~ 1 hour 46 mins.<br>Driving ~ 23 mins |