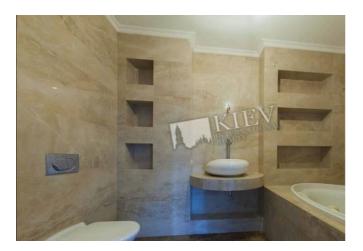

| Sikorskogo 4g                                                                                                                                                                                                                                    |                               |                          |                                                                                 | id<br>10779                                                                     |
|--------------------------------------------------------------------------------------------------------------------------------------------------------------------------------------------------------------------------------------------------|-------------------------------|--------------------------|---------------------------------------------------------------------------------|---------------------------------------------------------------------------------|
|                                                                                                                                                                                                                                                  |                               | time for rent!! Fully re | enovated, no furniture,<br>ler. Underground parki<br>Layout<br>Mixed Floor Plan |                                                                                 |
| Kitchen: Dishwasher<br>Bathroom: 2 Bathrooms, Bathtub, Shower<br>Furniture: No Furniture<br>Balcony: 2 Balconies<br>Parking: Underground Parking Spot (additional charge), Yard<br>Parking<br>Interior Condition: 1-2 Years Old<br>Elevator: Yes | Distric<br>Kiev Ce<br>Shevche | nter (Othe<br>enkovskii  | r) ~ 27 mins                                                                    | Distance to<br>downtown Kiev:<br>Valking ~ 1 hour 46 mins.<br>Driving ~ 23 mins |