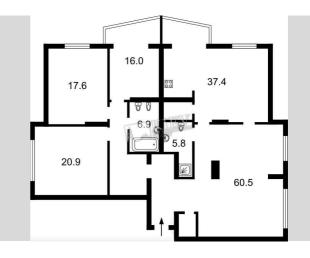

| Sikorskogo 4g                                                                                                                                                                                                                                    |                               |                          |                                                                                 | id<br>10779                                                                     |
|--------------------------------------------------------------------------------------------------------------------------------------------------------------------------------------------------------------------------------------------------|-------------------------------|--------------------------|---------------------------------------------------------------------------------|---------------------------------------------------------------------------------|
|                                                                                                                                                                                                                                                  |                               | time for rent!! Fully re | enovated, no furniture,<br>ler. Underground parki<br>Layout<br>Mixed Floor Plan |                                                                                 |
| Kitchen: Dishwasher<br>Bathroom: 2 Bathrooms, Bathtub, Shower<br>Furniture: No Furniture<br>Balcony: 2 Balconies<br>Parking: Underground Parking Spot (additional charge), Yard<br>Parking<br>Interior Condition: 1-2 Years Old<br>Elevator: Yes | Distric<br>Kiev Ce<br>Shevche | nter (Othe<br>enkovskii  | r) ~ 27 mins                                                                    | Distance to<br>downtown Kiev:<br>Valking ~ 1 hour 46 mins.<br>Driving ~ 23 mins |