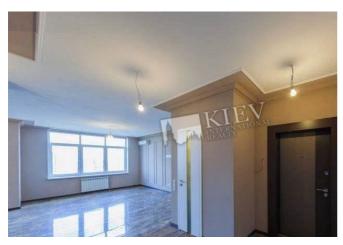

| Sikorskogo 4g                                                                                                                                                                                                                                    |                               |                          |                                                                                 | id<br>10779                                                                     |
|--------------------------------------------------------------------------------------------------------------------------------------------------------------------------------------------------------------------------------------------------|-------------------------------|--------------------------|---------------------------------------------------------------------------------|---------------------------------------------------------------------------------|
|                                                                                                                                                                                                                                                  |                               | time for rent!! Fully re | enovated, no furniture,<br>ler. Underground parki<br>Layout<br>Mixed Floor Plan |                                                                                 |
| Kitchen: Dishwasher<br>Bathroom: 2 Bathrooms, Bathtub, Shower<br>Furniture: No Furniture<br>Balcony: 2 Balconies<br>Parking: Underground Parking Spot (additional charge), Yard<br>Parking<br>Interior Condition: 1-2 Years Old<br>Elevator: Yes | Distric<br>Kiev Ce<br>Shevche | nter (Othe<br>enkovskii  | r) ~ 27 mins                                                                    | Distance to<br>downtown Kiev:<br>Valking ~ 1 hour 46 mins.<br>Driving ~ 23 mins |