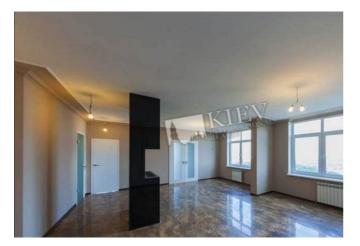

| Sikorskogo 4g                                                                                                                                                                                                                                    |                               |                          |                                                                                 | id<br>10779                                                                     |
|--------------------------------------------------------------------------------------------------------------------------------------------------------------------------------------------------------------------------------------------------|-------------------------------|--------------------------|---------------------------------------------------------------------------------|---------------------------------------------------------------------------------|
|                                                                                                                                                                                                                                                  |                               | time for rent!! Fully re | enovated, no furniture,<br>ler. Underground parki<br>Layout<br>Mixed Floor Plan |                                                                                 |
| Kitchen: Dishwasher<br>Bathroom: 2 Bathrooms, Bathtub, Shower<br>Furniture: No Furniture<br>Balcony: 2 Balconies<br>Parking: Underground Parking Spot (additional charge), Yard<br>Parking<br>Interior Condition: 1-2 Years Old<br>Elevator: Yes | Distric<br>Kiev Ce<br>Shevche | nter (Othe<br>enkovskii  | r) ~ 27 mins                                                                    | Distance to<br>downtown Kiev:<br>Valking ~ 1 hour 46 mins.<br>Driving ~ 23 mins |