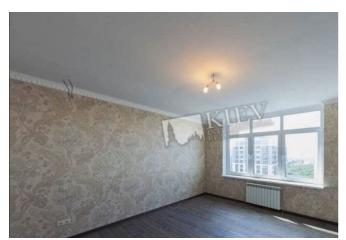

| Sikorskogo 4g                                                                                                                                                                                                                                    |                               |                          |                                                                                 | id<br>10779                                                                     |
|--------------------------------------------------------------------------------------------------------------------------------------------------------------------------------------------------------------------------------------------------|-------------------------------|--------------------------|---------------------------------------------------------------------------------|---------------------------------------------------------------------------------|
|                                                                                                                                                                                                                                                  |                               | time for rent!! Fully re | enovated, no furniture,<br>ler. Underground parki<br>Layout<br>Mixed Floor Plan |                                                                                 |
| Kitchen: Dishwasher<br>Bathroom: 2 Bathrooms, Bathtub, Shower<br>Furniture: No Furniture<br>Balcony: 2 Balconies<br>Parking: Underground Parking Spot (additional charge), Yard<br>Parking<br>Interior Condition: 1-2 Years Old<br>Elevator: Yes | Distric<br>Kiev Ce<br>Shevche | nter (Othe<br>enkovskii  | r) ~ 27 mins                                                                    | Distance to<br>downtown Kiev:<br>Valking ~ 1 hour 46 mins.<br>Driving ~ 23 mins |