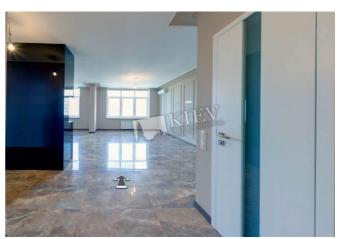

| Sikorskogo 4g                                                                                                                                                                                                                                    |                               |                          |                                                                                 | id<br>10779                                                                     |
|--------------------------------------------------------------------------------------------------------------------------------------------------------------------------------------------------------------------------------------------------|-------------------------------|--------------------------|---------------------------------------------------------------------------------|---------------------------------------------------------------------------------|
|                                                                                                                                                                                                                                                  |                               | time for rent!! Fully re | enovated, no furniture,<br>ler. Underground parki<br>Layout<br>Mixed Floor Plan |                                                                                 |
| Kitchen: Dishwasher<br>Bathroom: 2 Bathrooms, Bathtub, Shower<br>Furniture: No Furniture<br>Balcony: 2 Balconies<br>Parking: Underground Parking Spot (additional charge), Yard<br>Parking<br>Interior Condition: 1-2 Years Old<br>Elevator: Yes | Distric<br>Kiev Ce<br>Shevche | nter (Othe<br>enkovskii  | r) ~ 27 mins                                                                    | Distance to<br>downtown Kiev:<br>Valking ~ 1 hour 46 mins.<br>Driving ~ 23 mins |