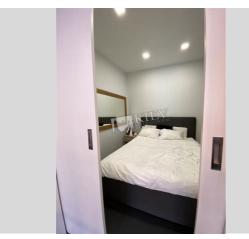

| Leontovicha 1 |                      |                                                                                                                                                                        | id<br>20291 |
|---------------|----------------------|------------------------------------------------------------------------------------------------------------------------------------------------------------------------|-------------|
| <image/>      |                      | Total area<br>66 m <sup>2</sup><br>m <sup>2</sup> living room<br>11 m <sup>2</sup> kitchen<br>ent (66 m2) on Leontov<br>to balcony, bathroom. P<br>Layout<br>(Unknown) |             |
|               | Published: 08.12.202 | 1                                                                                                                                                                      |             |