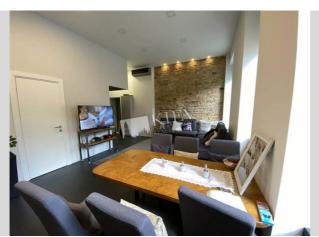

| Leontovicha 1 |                      |                                                                                                                                                                        | id<br>20291 |
|---------------|----------------------|------------------------------------------------------------------------------------------------------------------------------------------------------------------------|-------------|
| <image/>      |                      | Total area<br>66 m <sup>2</sup><br>m <sup>2</sup> living room<br>11 m <sup>2</sup> kitchen<br>ent (66 m2) on Leontov<br>to balcony, bathroom. P<br>Layout<br>(Unknown) |             |
|               | Published: 08.12.202 | 1                                                                                                                                                                      |             |