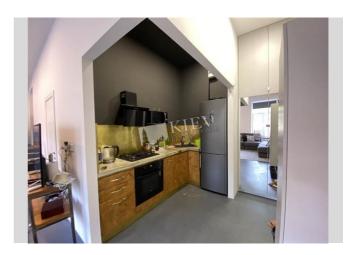

| Leontovicha 1 |                      |                                                                                                                                                                        | id<br>20291 |
|---------------|----------------------|------------------------------------------------------------------------------------------------------------------------------------------------------------------------|-------------|
| <image/>      |                      | Total area<br>66 m <sup>2</sup><br>m <sup>2</sup> living room<br>11 m <sup>2</sup> kitchen<br>ent (66 m2) on Leontov<br>to balcony, bathroom. P<br>Layout<br>(Unknown) |             |
|               | Published: 08.12.202 | 1                                                                                                                                                                      |             |