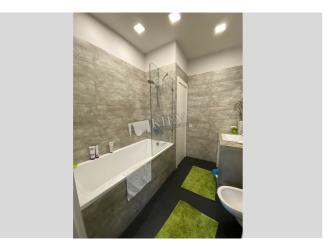

| Leontovicha 1 |                      |                                                                                                                                                                        | id<br>20291 |
|---------------|----------------------|------------------------------------------------------------------------------------------------------------------------------------------------------------------------|-------------|
| <image/>      |                      | Total area<br>66 m <sup>2</sup><br>m <sup>2</sup> living room<br>11 m <sup>2</sup> kitchen<br>ent (66 m2) on Leontov<br>to balcony, bathroom. P<br>Layout<br>(Unknown) |             |
|               | Published: 08.12.202 | 1                                                                                                                                                                      |             |

Bathroom: 1 Bathroom, Bathtub, Shower Furniture: Furniture Removal Possible Balcony: No Balcony Interior Condition: Brand New

| District:                                                                                                         | Underground:           | Distance to downtown<br>Kiev:          |  |
|-------------------------------------------------------------------------------------------------------------------|------------------------|----------------------------------------|--|
| Kiev Center Shevchenkovskii                                                                                       | Zoloti Vorota ~ 3 mins | ICIEV.                                 |  |
|                                                                                                                   |                        | Walking ~ 16 mins.<br>Driving ~ 6 mins |  |
| Cogle |                        |                                        |  |