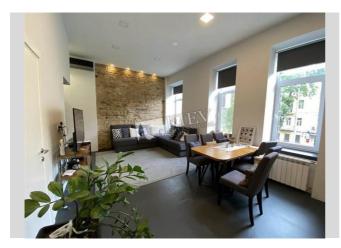

| Leontovicha 1 |                      |                                                                                                                                                                        | id<br>20291 |
|---------------|----------------------|------------------------------------------------------------------------------------------------------------------------------------------------------------------------|-------------|
| <image/>      |                      | Total area<br>66 m <sup>2</sup><br>m <sup>2</sup> living room<br>11 m <sup>2</sup> kitchen<br>ent (66 m2) on Leontov<br>to balcony, bathroom. P<br>Layout<br>(Unknown) |             |
|               | Published: 08.12.202 | 1                                                                                                                                                                      |             |