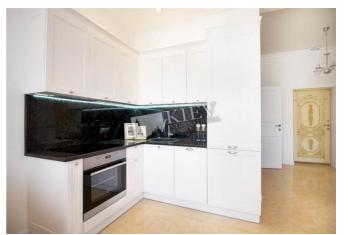

| Sapernoe pole 12                                                                                                                                          |                                                                                                                                                   | Layout<br>Living Room<br>Master Bedroom 1<br>1 Bathroom                                                                                                                                             | Total area<br>46 m <sup>2</sup><br>15 m <sup>2</sup> living room<br>17 m <sup>2</sup> kitchen | id<br>10402<br>Price<br>1,100 \$<br>For 1 м <sup>2</sup><br>23 \$                                                 |  |
|-----------------------------------------------------------------------------------------------------------------------------------------------------------|---------------------------------------------------------------------------------------------------------------------------------------------------|-----------------------------------------------------------------------------------------------------------------------------------------------------------------------------------------------------|-----------------------------------------------------------------------------------------------|-------------------------------------------------------------------------------------------------------------------|--|
|                                                                                                                                                           |                                                                                                                                                   | Description<br>Incredible one-bedroom apartment in the living complex French<br>Kvartal. Fully renovated, bathroom (bathtub), fireplace in the living<br>room, kitchen-studio. Underground parking. |                                                                                               |                                                                                                                   |  |
|                                                                                                                                                           |                                                                                                                                                   | Building<br>8 floor of 12                                                                                                                                                                           | Layout<br><sup>Studio</sup>                                                                   | Renovation                                                                                                        |  |
|                                                                                                                                                           | Published: 07.11.2020                                                                                                                             |                                                                                                                                                                                                     |                                                                                               |                                                                                                                   |  |
| Living Room: L-Shaped Couch<br>Master Bedroom 1: Double Bed<br>Kitchen: Electric Oventop<br>Bathroom: 1 Bathroom, Bathtub<br>Furniture: Elexible          | edroom 1: Double BedDistrict:Underground:Electric OventopKiev Center PecherskPalats Ukraina ~ 4 minsn: 1 Bathroom, BathtubPalats Ukraina ~ 4 mins |                                                                                                                                                                                                     | Kiev:<br>Walking ~ 56                                                                         | Distance to downtown<br>Kiev:<br>Walking ~ 56 mins.<br>Driving ~ 15 mins                                          |  |
| Walk-in Closets: One Walk-in<br>Closet<br>Balcony: No Balcony<br>Elevator: Yes<br>Interior Condition: Brand New<br>Residential Complex: French<br>Kvartal | КИСНМҮН ҮАР<br>КУЧМИН ЯР<br>Рголово Рана<br>Рголово Рана<br>Ваікоve Cemetery<br>Байкове кладовище<br>Монтахничк<br>Монтахничк                     | Lybidska<br>Либідська<br>СНО                                                                                                                                                                        | DI                                                                                            | Иктаinian Mother<br>Мопштел<br>Батьківщина:Мати<br>НЕRS'КЧІ<br>БТКІСТ<br>ЕРСЬКИЙ<br>АЙОН<br>Мар data ©2025 Google |  |