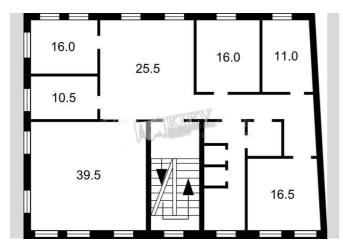

| Borisoglebskaya 15V                                                     |                   |                                                                                                                                                                           | id<br>18528                                        |
|-------------------------------------------------------------------------|-------------------|---------------------------------------------------------------------------------------------------------------------------------------------------------------------------|----------------------------------------------------|
|                                                                         |                   | <b>Layout</b><br>200 m <sup>2</sup><br>Общая площадь                                                                                                                      | Price<br>2,500 \$<br>For 1 m <sup>2</sup><br>12 \$ |
|                                                                         |                   | Description<br>Office (200m2) at 15 Borispolskaya str. Fully renovated, no<br>furniture, 6 cabinets. One space in the underground parking<br>attached. Commercial Zonning |                                                    |
|                                                                         |                   | Building                                                                                                                                                                  | Layout                                             |
|                                                                         |                   | 3 floor of 5<br>2000's - up                                                                                                                                               | 3 floor of 5<br>2000's - up                        |
|                                                                         |                   | Published: 19.07.2023                                                                                                                                                     |                                                    |
| District:                                                               | Underground:      | Distance to downtown Kiev:                                                                                                                                                |                                                    |
| Podil                                                                   | (Other) ~ 26 mins | Walking ~ 3 hours 0 mins.<br>Driving ~ 24 mins                                                                                                                            |                                                    |
| Khantuvs ke Hun<br>SC "Auchan<br>Rive Gauche"<br>Away Pie Fow<br>Google | Boryspilska St    | Boryspilska Sy<br>REMBAZA<br>PEMBAJA                                                                                                                                      | Map data ©2025 Google                              |
| Notes:                                                                  |                   |                                                                                                                                                                           |                                                    |