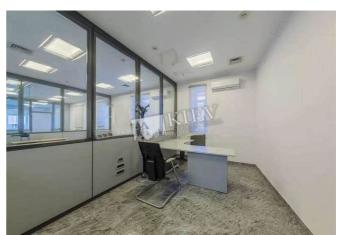

| Borisoglebskaya 15V                                                     |                   |                                                                                                                                                                           | id<br>18528                                        |
|-------------------------------------------------------------------------|-------------------|---------------------------------------------------------------------------------------------------------------------------------------------------------------------------|----------------------------------------------------|
|                                                                         |                   | <b>Layout</b><br>200 m <sup>2</sup><br>Общая площадь                                                                                                                      | Price<br>2,500 \$<br>For 1 m <sup>2</sup><br>12 \$ |
|                                                                         |                   | Description<br>Office (200m2) at 15 Borispolskaya str. Fully renovated, no<br>furniture, 6 cabinets. One space in the underground parking<br>attached. Commercial Zonning |                                                    |
|                                                                         |                   | Building                                                                                                                                                                  | Layout                                             |
|                                                                         |                   | 3 floor of 5<br>2000's - up                                                                                                                                               | 3 floor of 5<br>2000's - up                        |
|                                                                         |                   | Published: 19.07.2023                                                                                                                                                     |                                                    |
| District:                                                               | Underground:      | Distance to downtown Kiev:                                                                                                                                                |                                                    |
| Podil                                                                   | (Other) ~ 26 mins | Walking ~ 3 hours 0 mins.<br>Driving ~ 24 mins                                                                                                                            |                                                    |
| Khantuvs ke Hun<br>SC "Auchan<br>Rive Gauche"<br>Away Pie Fow<br>Google | Boryspilska St    | Boryspilska Sy<br>REMBAZA<br>PEMBAJA                                                                                                                                      | Map data ©2025 Google                              |
| Notes:                                                                  |                   |                                                                                                                                                                           |                                                    |