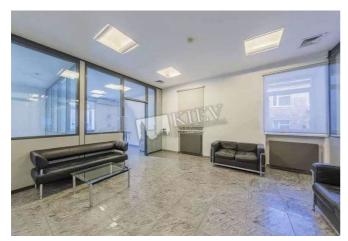

| Borisoglebskaya 15V                                                     |                   |                                                                                                                                                                           | id<br>18528                                        |
|-------------------------------------------------------------------------|-------------------|---------------------------------------------------------------------------------------------------------------------------------------------------------------------------|----------------------------------------------------|
|                                                                         |                   | <b>Layout</b><br>200 m <sup>2</sup><br>Общая площадь                                                                                                                      | Price<br>2,500 \$<br>For 1 m <sup>2</sup><br>12 \$ |
|                                                                         |                   | Description<br>Office (200m2) at 15 Borispolskaya str. Fully renovated, no<br>furniture, 6 cabinets. One space in the underground parking<br>attached. Commercial Zonning |                                                    |
|                                                                         |                   | Building                                                                                                                                                                  | Layout                                             |
|                                                                         |                   | 3 floor of 5<br>2000's - up                                                                                                                                               | 3 floor of 5<br>2000's - up                        |
|                                                                         |                   | Published: 19.07.2023                                                                                                                                                     |                                                    |
| District:                                                               | Underground:      | Distance to downtown Kiev:                                                                                                                                                |                                                    |
| Podil                                                                   | (Other) ~ 26 mins | Walking ~ 3 hours 0 mins.<br>Driving ~ 24 mins                                                                                                                            |                                                    |
| Khantuvs ke Hun<br>SC "Auchan<br>Rive Gauche"<br>Away Pie Fow<br>Google | Boryspilska St    | Boryspilska Sy<br>REMBAZA<br>PEMBAJA                                                                                                                                      | Map data ©2025 Google                              |
| Notes:                                                                  |                   |                                                                                                                                                                           |                                                    |