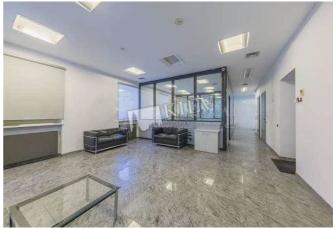

| Borisoglebskaya 15V                                                     |                   |                                                                                                                                                                           | id<br>18528                                        |
|-------------------------------------------------------------------------|-------------------|---------------------------------------------------------------------------------------------------------------------------------------------------------------------------|----------------------------------------------------|
|                                                                         |                   | <b>Layout</b><br>200 m <sup>2</sup><br>Общая площадь                                                                                                                      | Price<br>2,500 \$<br>For 1 m <sup>2</sup><br>12 \$ |
|                                                                         |                   | Description<br>Office (200m2) at 15 Borispolskaya str. Fully renovated, no<br>furniture, 6 cabinets. One space in the underground parking<br>attached. Commercial Zonning |                                                    |
|                                                                         |                   | Building                                                                                                                                                                  | Layout                                             |
|                                                                         |                   | 3 floor of 5<br>2000's - up                                                                                                                                               | 3 floor of 5<br>2000's - up                        |
|                                                                         |                   | Published: 19.07.2023                                                                                                                                                     |                                                    |
| District:                                                               | Underground:      | Distance to downtown Kiev:                                                                                                                                                |                                                    |
| Podil                                                                   | (Other) ~ 26 mins | Walking ~ 3 hours 0 mins.<br>Driving ~ 24 mins                                                                                                                            |                                                    |
| Khantuvs ke Hun<br>SC "Auchan<br>Rive Gauche"<br>Away Pie Fow<br>Google | Boryspilska St    | Boryspilska Sy<br>REMBAZA<br>PEMBAJA                                                                                                                                      | Map data ©2025 Google                              |
| Notes:                                                                  |                   |                                                                                                                                                                           |                                                    |