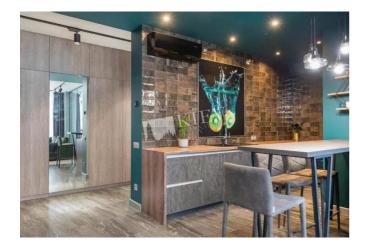

| Podvysotskogo 4V                                                                                                                                                                                                                                               |                              |                            |                                                 | id<br>14419                                                                    |
|----------------------------------------------------------------------------------------------------------------------------------------------------------------------------------------------------------------------------------------------------------------|------------------------------|----------------------------|-------------------------------------------------|--------------------------------------------------------------------------------|
| <image/>                                                                                                                                                                                                                                                       |                              |                            | bset, LCD TV. Secu<br>Layout<br>Mixed Floor Pla | 24 \$<br>dvysotskogo 4V. Fully<br>rity. Underground parking.<br>Renovation     |
| Kitchen: Dishwasher, Electric Oventop<br>Bathroom: 2 Bathrooms, Bathtub<br>Balcony: 1 Balcony<br>Parking: Underground Parking Spot (additional charge)<br>Communication: Cable TV, Wi-fi Internet Connection<br>Interior Condition: Brand New<br>Elevator: Yes | District:<br>Kiev Center Peo | Underg<br>chersk Druzhby N | arodiv ~ 3 mins                                 | Distance to<br>downtown Kiev:<br>Walking ~ 1 hour 4 mins.<br>Driving ~ 14 mins |