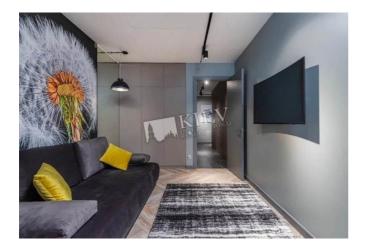

| Podvysotskogo 4V                                                                                                                                                                                                                                               |                              |                            |                                                 | id<br>14419                                                                    |
|----------------------------------------------------------------------------------------------------------------------------------------------------------------------------------------------------------------------------------------------------------------|------------------------------|----------------------------|-------------------------------------------------|--------------------------------------------------------------------------------|
| <image/>                                                                                                                                                                                                                                                       |                              |                            | bset, LCD TV. Secu<br>Layout<br>Mixed Floor Pla | 24 \$<br>dvysotskogo 4V. Fully<br>rity. Underground parking.<br>Renovation     |
| Kitchen: Dishwasher, Electric Oventop<br>Bathroom: 2 Bathrooms, Bathtub<br>Balcony: 1 Balcony<br>Parking: Underground Parking Spot (additional charge)<br>Communication: Cable TV, Wi-fi Internet Connection<br>Interior Condition: Brand New<br>Elevator: Yes | District:<br>Kiev Center Peo | Underg<br>chersk Druzhby N | arodiv ~ 3 mins                                 | Distance to<br>downtown Kiev:<br>Walking ~ 1 hour 4 mins.<br>Driving ~ 14 mins |