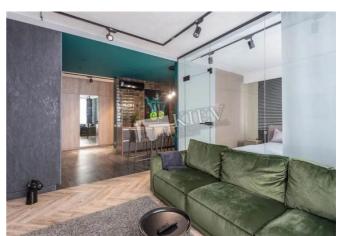

| Podvysotskogo 4V                                                                                                                                                                                                                                               |                              |                            |                                                 | id<br>14419                                                                    |
|----------------------------------------------------------------------------------------------------------------------------------------------------------------------------------------------------------------------------------------------------------------|------------------------------|----------------------------|-------------------------------------------------|--------------------------------------------------------------------------------|
| <image/>                                                                                                                                                                                                                                                       |                              |                            | bset, LCD TV. Secu<br>Layout<br>Mixed Floor Pla | 24 \$<br>dvysotskogo 4V. Fully<br>rity. Underground parking.<br>Renovation     |
| Kitchen: Dishwasher, Electric Oventop<br>Bathroom: 2 Bathrooms, Bathtub<br>Balcony: 1 Balcony<br>Parking: Underground Parking Spot (additional charge)<br>Communication: Cable TV, Wi-fi Internet Connection<br>Interior Condition: Brand New<br>Elevator: Yes | District:<br>Kiev Center Peo | Underg<br>chersk Druzhby N | arodiv ~ 3 mins                                 | Distance to<br>downtown Kiev:<br>Walking ~ 1 hour 4 mins.<br>Driving ~ 14 mins |