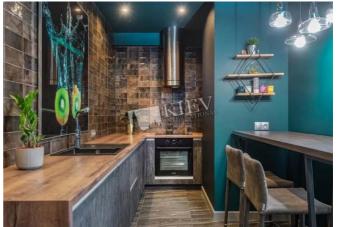

| Podvysotskogo 4V                                                                                                                                                                                                                                               |                              |                            |                                                 | id<br>14419                                                                    |
|----------------------------------------------------------------------------------------------------------------------------------------------------------------------------------------------------------------------------------------------------------------|------------------------------|----------------------------|-------------------------------------------------|--------------------------------------------------------------------------------|
| <image/>                                                                                                                                                                                                                                                       |                              |                            | bset, LCD TV. Secu<br>Layout<br>Mixed Floor Pla | 24 \$<br>dvysotskogo 4V. Fully<br>rity. Underground parking.<br>Renovation     |
| Kitchen: Dishwasher, Electric Oventop<br>Bathroom: 2 Bathrooms, Bathtub<br>Balcony: 1 Balcony<br>Parking: Underground Parking Spot (additional charge)<br>Communication: Cable TV, Wi-fi Internet Connection<br>Interior Condition: Brand New<br>Elevator: Yes | District:<br>Kiev Center Peo | Underg<br>chersk Druzhby N | arodiv ~ 3 mins                                 | Distance to<br>downtown Kiev:<br>Walking ~ 1 hour 4 mins.<br>Driving ~ 14 mins |