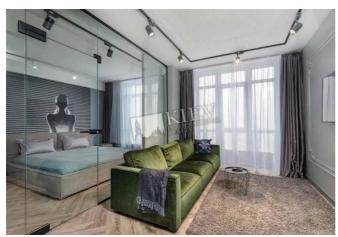

| Podvysotskogo 4V                                                                                                                                                                                                                                               |                              |                            |                                                 | id<br>14419                                                                    |
|----------------------------------------------------------------------------------------------------------------------------------------------------------------------------------------------------------------------------------------------------------------|------------------------------|----------------------------|-------------------------------------------------|--------------------------------------------------------------------------------|
| <image/>                                                                                                                                                                                                                                                       |                              |                            | bset, LCD TV. Secu<br>Layout<br>Mixed Floor Pla | 24 \$<br>dvysotskogo 4V. Fully<br>rity. Underground parking.<br>Renovation     |
| Kitchen: Dishwasher, Electric Oventop<br>Bathroom: 2 Bathrooms, Bathtub<br>Balcony: 1 Balcony<br>Parking: Underground Parking Spot (additional charge)<br>Communication: Cable TV, Wi-fi Internet Connection<br>Interior Condition: Brand New<br>Elevator: Yes | District:<br>Kiev Center Peo | Underg<br>chersk Druzhby N | arodiv ~ 3 mins                                 | Distance to<br>downtown Kiev:<br>Walking ~ 1 hour 4 mins.<br>Driving ~ 14 mins |