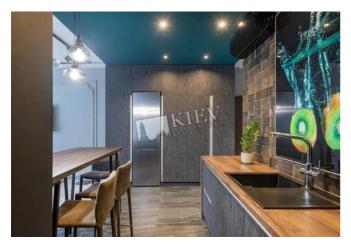

| Podvysotskogo 4V                                                                                                                                                                                                                                               |                              |                            |                                                 | id<br>14419                                                                    |
|----------------------------------------------------------------------------------------------------------------------------------------------------------------------------------------------------------------------------------------------------------------|------------------------------|----------------------------|-------------------------------------------------|--------------------------------------------------------------------------------|
| <image/>                                                                                                                                                                                                                                                       |                              |                            | bset, LCD TV. Secu<br>Layout<br>Mixed Floor Pla | 24 \$<br>dvysotskogo 4V. Fully<br>rity. Underground parking.<br>Renovation     |
| Kitchen: Dishwasher, Electric Oventop<br>Bathroom: 2 Bathrooms, Bathtub<br>Balcony: 1 Balcony<br>Parking: Underground Parking Spot (additional charge)<br>Communication: Cable TV, Wi-fi Internet Connection<br>Interior Condition: Brand New<br>Elevator: Yes | District:<br>Kiev Center Peo | Underg<br>chersk Druzhby N | arodiv ~ 3 mins                                 | Distance to<br>downtown Kiev:<br>Walking ~ 1 hour 4 mins.<br>Driving ~ 14 mins |