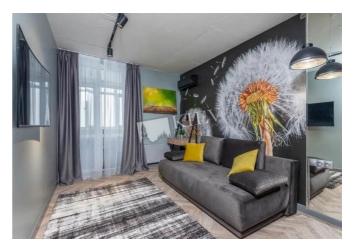

| Podvysotskogo 4V                                                                                                                                                                                                                                               |                              |                            |                                                 | id<br>14419                                                                    |
|----------------------------------------------------------------------------------------------------------------------------------------------------------------------------------------------------------------------------------------------------------------|------------------------------|----------------------------|-------------------------------------------------|--------------------------------------------------------------------------------|
| <image/>                                                                                                                                                                                                                                                       |                              |                            | bset, LCD TV. Secu<br>Layout<br>Mixed Floor Pla | 24 \$<br>dvysotskogo 4V. Fully<br>rity. Underground parking.<br>Renovation     |
| Kitchen: Dishwasher, Electric Oventop<br>Bathroom: 2 Bathrooms, Bathtub<br>Balcony: 1 Balcony<br>Parking: Underground Parking Spot (additional charge)<br>Communication: Cable TV, Wi-fi Internet Connection<br>Interior Condition: Brand New<br>Elevator: Yes | District:<br>Kiev Center Peo | Underg<br>chersk Druzhby N | arodiv ~ 3 mins                                 | Distance to<br>downtown Kiev:<br>Walking ~ 1 hour 4 mins.<br>Driving ~ 14 mins |