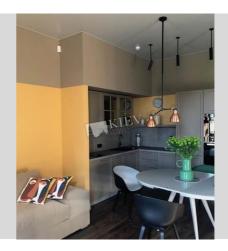

Driving ~ 5 mins

| Desyatinnaya 13                                                                                                                            |                                                                          |                                                                                                                    |                                                     |  | id<br>17031 |  |
|--------------------------------------------------------------------------------------------------------------------------------------------|--------------------------------------------------------------------------|--------------------------------------------------------------------------------------------------------------------|-----------------------------------------------------|--|-------------|--|
|                                                                                                                                            | Lin<br>Ma<br>11<br>D<br>Fir                                              | LayoutTotal areaPriceLiving Room62 m²3,000 \$Master Bedroom 124 m² living roomFor 1 м²1 Bathroom32 m² kitchen48 \$ |                                                     |  |             |  |
|                                                                                                                                            | be                                                                       | edroom, kitchen studi<br>Building<br>5 floor of 5                                                                  |                                                     |  | Renovation  |  |
|                                                                                                                                            | Ρι                                                                       | Published: 11.11.2019                                                                                              |                                                     |  |             |  |
| Living Room: Flatscreen TV, Fold-out Sofa Set<br>Master Bedroom 1: Double Bed<br>Kitchen: Electric Oventop<br>Bathroom: 1 Bathroom, Shower | District:Underground:Kiev Center ShevchenkovskiiPoshtova Square ~ 8 mins |                                                                                                                    | Distance to downtown<br>Kiev:<br>Walking ~ 20 mins. |  |             |  |