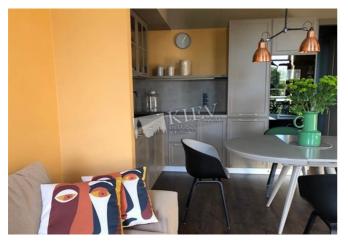

Driving ~ 5 mins

| Desyatinnaya 13                                                                                                                            |                                                                          |                                                                                                                    |                                                     |  | id<br>17031 |  |
|--------------------------------------------------------------------------------------------------------------------------------------------|--------------------------------------------------------------------------|--------------------------------------------------------------------------------------------------------------------|-----------------------------------------------------|--|-------------|--|
|                                                                                                                                            | Lin<br>Ma<br>11<br>D<br>Fir                                              | LayoutTotal areaPriceLiving Room62 m²3,000 \$Master Bedroom 124 m² living roomFor 1 м²1 Bathroom32 m² kitchen48 \$ |                                                     |  |             |  |
|                                                                                                                                            | be                                                                       | edroom, kitchen studi<br>Building<br>5 floor of 5                                                                  |                                                     |  | Renovation  |  |
|                                                                                                                                            | Ρι                                                                       | Published: 11.11.2019                                                                                              |                                                     |  |             |  |
| Living Room: Flatscreen TV, Fold-out Sofa Set<br>Master Bedroom 1: Double Bed<br>Kitchen: Electric Oventop<br>Bathroom: 1 Bathroom, Shower | District:Underground:Kiev Center ShevchenkovskiiPoshtova Square ~ 8 mins |                                                                                                                    | Distance to downtown<br>Kiev:<br>Walking ~ 20 mins. |  |             |  |