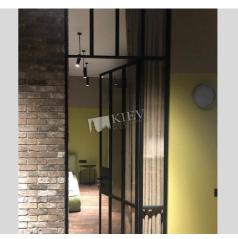

Driving ~ 5 mins

| Desyatinnaya 13                                                                                                                            |                                                                          |                                                                                                                    |                                                     |  | id<br>17031 |  |
|--------------------------------------------------------------------------------------------------------------------------------------------|--------------------------------------------------------------------------|--------------------------------------------------------------------------------------------------------------------|-----------------------------------------------------|--|-------------|--|
|                                                                                                                                            | Lin<br>Ma<br>11<br>D<br>Fir                                              | LayoutTotal areaPriceLiving Room62 m²3,000 \$Master Bedroom 124 m² living roomFor 1 м²1 Bathroom32 m² kitchen48 \$ |                                                     |  |             |  |
|                                                                                                                                            | be                                                                       | edroom, kitchen studi<br>Building<br>5 floor of 5                                                                  |                                                     |  | Renovation  |  |
|                                                                                                                                            | Ρι                                                                       | Published: 11.11.2019                                                                                              |                                                     |  |             |  |
| Living Room: Flatscreen TV, Fold-out Sofa Set<br>Master Bedroom 1: Double Bed<br>Kitchen: Electric Oventop<br>Bathroom: 1 Bathroom, Shower | District:Underground:Kiev Center ShevchenkovskiiPoshtova Square ~ 8 mins |                                                                                                                    | Distance to downtown<br>Kiev:<br>Walking ~ 20 mins. |  |             |  |