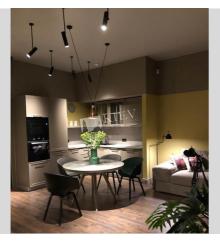

Driving ~ 5 mins

| Desyatinnaya 13                                                                                                                            |                                                                          |                                                                                                                    |                                                     |  | id<br>17031 |  |
|--------------------------------------------------------------------------------------------------------------------------------------------|--------------------------------------------------------------------------|--------------------------------------------------------------------------------------------------------------------|-----------------------------------------------------|--|-------------|--|
|                                                                                                                                            | Lin<br>Ma<br>11<br>D<br>Fir                                              | LayoutTotal areaPriceLiving Room62 m²3,000 \$Master Bedroom 124 m² living roomFor 1 м²1 Bathroom32 m² kitchen48 \$ |                                                     |  |             |  |
|                                                                                                                                            | be                                                                       | edroom, kitchen studi<br>Building<br>5 floor of 5                                                                  |                                                     |  | Renovation  |  |
|                                                                                                                                            | Ρι                                                                       | Published: 11.11.2019                                                                                              |                                                     |  |             |  |
| Living Room: Flatscreen TV, Fold-out Sofa Set<br>Master Bedroom 1: Double Bed<br>Kitchen: Electric Oventop<br>Bathroom: 1 Bathroom, Shower | District:Underground:Kiev Center ShevchenkovskiiPoshtova Square ~ 8 mins |                                                                                                                    | Distance to downtown<br>Kiev:<br>Walking ~ 20 mins. |  |             |  |