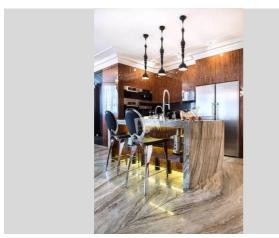

Bedroom

Kitchen: Dishwasher, Electric Oventop

Bathroom: 2 Bathrooms, Bathtub, Shower, Washing Machine

Walk-in Closets: One Walk-in Closet

Parking: Underground Parking (one space attached)

Interior Condition: Brand New