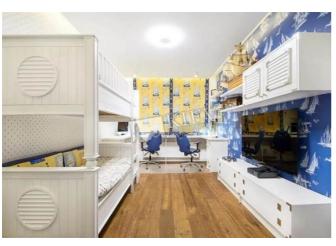

Building 5 floor of 24 Layout
Mixed Floor Plan

Renovation

Published: 15.12.2020

Living Room: Flatscreen TV, Fold-out Sofa Set

Master Bedroom 1: Double Bed, Ensuite Bathroom, TV, Walk-in

Closet

Bedroom 2: Cabinet / Study, Children's Bedroom / Playroom, Guest

Bedroom

Kitchen: Dishwasher, Electric Oventop

Bathroom: 2 Bathrooms, Bathtub, Shower, Washing Machine

Walk-in Closets: One Walk-in Closet

Parking: Underground Parking (one space attached)

Interior Condition: Brand New