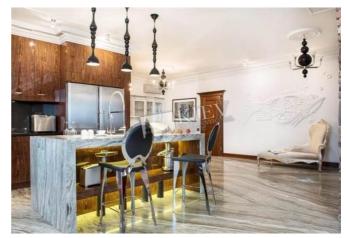

## Description

Unique two-bedroom apartment in Living Copmlex Pokrovsky Posad . New renovation in eclectic style. 2 bedrooms, 2 bathrooms, 2 walk-in closets. One space in the underground parking attached.

Building 5 floor of 24 Layout
Mixed Floor Plan

Renovation

Published: 15.12.2020

Living Room: Flatscreen TV, Fold-out Sofa Set

Master Bedroom 1: Double Bed, Ensuite Bathroom, TV, Walk-in

Closet

Bedroom 2: Cabinet / Study, Children's Bedroom / Playroom, Guest

Bedroom

Kitchen: Dishwasher, Electric Oventop

Bathroom: 2 Bathrooms, Bathtub, Shower, Washing Machine

Walk-in Closets: One Walk-in Closet

Parking: Underground Parking (one space attached)

Interior Condition: Brand New