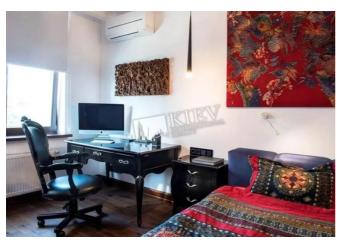

Building 5 floor of 24 Layout
Mixed Floor Plan

Renovation

Published: 15.12.2020

Living Room: Flatscreen TV, Fold-out Sofa Set

Master Bedroom 1: Double Bed, Ensuite Bathroom, TV, Walk-in

Closet

Bedroom 2: Cabinet / Study, Children's Bedroom / Playroom, Guest

Bedroom

Kitchen: Dishwasher, Electric Oventop

Bathroom: 2 Bathrooms, Bathtub, Shower, Washing Machine

Walk-in Closets: One Walk-in Closet

Parking: Underground Parking (one space attached)

Interior Condition: Brand New