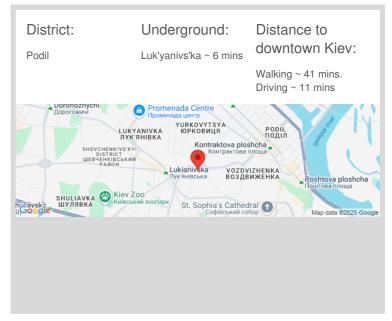

m<sup>2</sup> kitchen Price 3,500 \$

For 1 m<sup>2</sup> 25 \$

## Description

Unique two-bedroom apartment in Living Copmlex Pokrovsky Posad . New renovation in eclectic style. 2 bedrooms, 2 bathrooms, 2 walk-in closets. One space in the underground parking attached.

Building 5 floor of 24 Layout
Mixed Floor Plan

Renovation

Published: 15.12.2020

Living Room: Flatscreen TV, Fold-out Sofa Set

Master Bedroom 1: Double Bed, Ensuite Bathroom, TV, Walk-in

Closet

Bedroom 2: Cabinet / Study, Children's Bedroom / Playroom, Guest

Bedroom

Kitchen: Dishwasher, Electric Oventop

Bathroom: 2 Bathrooms, Bathtub, Shower, Washing Machine

Walk-in Closets: One Walk-in Closet

Parking: Underground Parking (one space attached)

Interior Condition: Brand New

Residential Complex: Pokrovskiy Posad



| Notes: |  |  |  |
|--------|--|--|--|
|        |  |  |  |
|        |  |  |  |
|        |  |  |  |