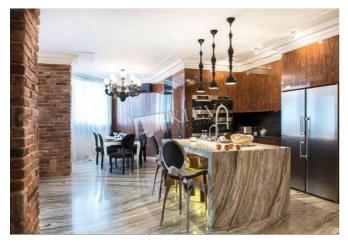

## Description

Unique two-bedroom apartment in Living Copmlex Pokrovsky Posad . New renovation in eclectic style. 2 bedrooms, 2 bathrooms, 2 walk-in closets. One space in the underground parking attached.

Building 5 floor of 24 Layout
Mixed Floor Plan

Renovation

Published: 15.12.2020

Living Room: Flatscreen TV, Fold-out Sofa Set

Master Bedroom 1: Double Bed, Ensuite Bathroom, TV, Walk-in

Closet

Bedroom 2: Cabinet / Study, Children's Bedroom / Playroom, Guest

Bedroom

Kitchen: Dishwasher, Electric Oventop

Bathroom: 2 Bathrooms, Bathtub, Shower, Washing Machine

Walk-in Closets: One Walk-in Closet

Parking: Underground Parking (one space attached)

Interior Condition: Brand New