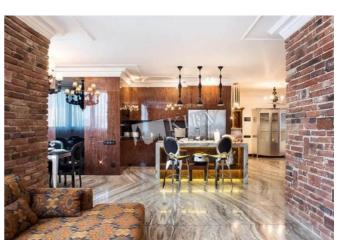

## Description

Unique two-bedroom apartment in Living Copmlex Pokrovsky Posad . New renovation in eclectic style. 2 bedrooms, 2 bathrooms, 2 walk-in closets. One space in the underground parking attached.

Building 5 floor of 24 Layout
Mixed Floor Plan

Renovation

Published: 15.12.2020

Living Room: Flatscreen TV, Fold-out Sofa Set

Master Bedroom 1: Double Bed, Ensuite Bathroom, TV, Walk-in

Closet

Bedroom 2: Cabinet / Study, Children's Bedroom / Playroom, Guest

Bedroom

Kitchen: Dishwasher, Electric Oventop

Bathroom: 2 Bathrooms, Bathtub, Shower, Washing Machine

Walk-in Closets: One Walk-in Closet

Parking: Underground Parking (one space attached)

Interior Condition: Brand New