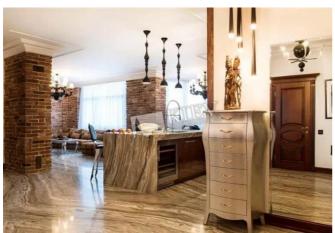

## Description

Unique two-bedroom apartment in Living Copmlex Pokrovsky Posad . New renovation in eclectic style. 2 bedrooms, 2 bathrooms, 2 walk-in closets. One space in the underground parking attached.

Building 5 floor of 24 Layout
Mixed Floor Plan

Renovation

Published: 15.12.2020

Living Room: Flatscreen TV, Fold-out Sofa Set

Master Bedroom 1: Double Bed, Ensuite Bathroom, TV, Walk-in

Closet

Bedroom 2: Cabinet / Study, Children's Bedroom / Playroom, Guest

Bedroom

Kitchen: Dishwasher, Electric Oventop

Bathroom: 2 Bathrooms, Bathtub, Shower, Washing Machine

Walk-in Closets: One Walk-in Closet

Parking: Underground Parking (one space attached)

Interior Condition: Brand New