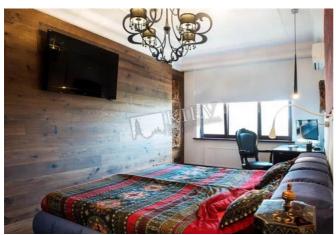

Building 5 floor of 24 Layout
Mixed Floor Plan

Renovation

Published: 15.12.2020

Living Room: Flatscreen TV, Fold-out Sofa Set

Master Bedroom 1: Double Bed, Ensuite Bathroom, TV, Walk-in

Closet

Bedroom 2: Cabinet / Study, Children's Bedroom / Playroom, Guest