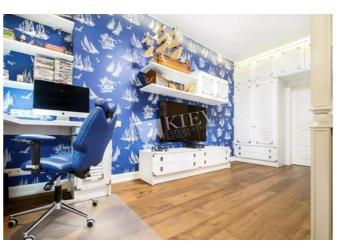

Building 5 floor of 24 Layout
Mixed Floor Plan

Renovation

Published: 15.12.2020

Living Room: Flatscreen TV, Fold-out Sofa Set

Master Bedroom 1: Double Bed, Ensuite Bathroom, TV, Walk-in

Closet

Bedroom 2: Cabinet / Study, Children's Bedroom / Playroom, Guest

Bedroom

Kitchen: Dishwasher, Electric Oventop

Bathroom: 2 Bathrooms, Bathtub, Shower, Washing Machine

Walk-in Closets: One Walk-in Closet

Parking: Underground Parking (one space attached)

Interior Condition: Brand New