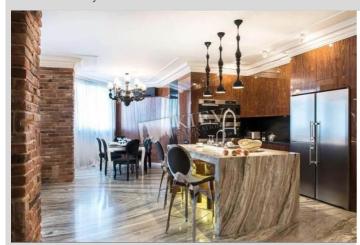

## Description

Unique two-bedroom apartment in Living Copmlex Pokrovsky Posad . New renovation in eclectic style. 2 bedrooms, 2 bathrooms, 2 walk-in closets. One space in the underground parking attached.

Building 5 floor of 24 Layout
Mixed Floor Plan

Renovation

Published: 15.12.2020

Living Room: Flatscreen TV, Fold-out Sofa Set

Master Bedroom 1: Double Bed, Ensuite Bathroom, TV, Walk-in

Closet

Bedroom 2: Cabinet / Study, Children's Bedroom / Playroom, Guest

Bedroom

Kitchen: Dishwasher, Electric Oventop

Bathroom: 2 Bathrooms, Bathtub, Shower, Washing Machine

Walk-in Closets: One Walk-in Closet

Parking: Underground Parking (one space attached)

Interior Condition: Brand New