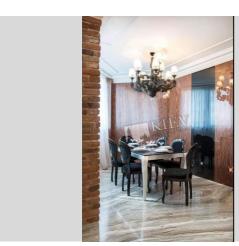

## Description

Unique two-bedroom apartment in Living Copmlex Pokrovsky Posad . New renovation in eclectic style. 2 bedrooms, 2 bathrooms, 2 walk-in closets. One space in the underground parking attached.

Building 5 floor of 24 Layout
Mixed Floor Plan

Renovation

Published: 15.12.2020

Living Room: Flatscreen TV, Fold-out Sofa Set

Master Bedroom 1: Double Bed, Ensuite Bathroom, TV, Walk-in

Closet

Bedroom 2: Cabinet / Study, Children's Bedroom / Playroom, Guest

Bedroom

Kitchen: Dishwasher, Electric Oventop

Bathroom: 2 Bathrooms, Bathtub, Shower, Washing Machine

Walk-in Closets: One Walk-in Closet

Parking: Underground Parking (one space attached)

Interior Condition: Brand New