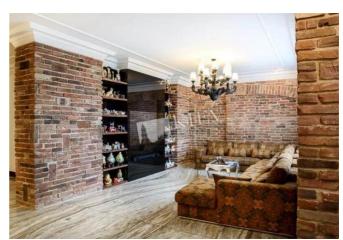

## Description

Unique two-bedroom apartment in Living Copmlex Pokrovsky Posad . New renovation in eclectic style. 2 bedrooms, 2 bathrooms, 2 walk-in closets. One space in the underground parking attached.

Building 5 floor of 24 Layout
Mixed Floor Plan

Renovation

Published: 15.12.2020

Living Room: Flatscreen TV, Fold-out Sofa Set

Master Bedroom 1: Double Bed, Ensuite Bathroom, TV, Walk-in

Closet

Bedroom 2: Cabinet / Study, Children's Bedroom / Playroom, Guest