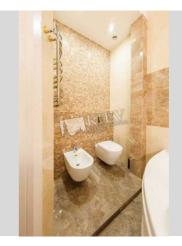

Living Room: Flatscreen TV, Fold-out Sofa Set, Home Cinema Master Bedroom 1: Double Bed Bedroom 2: Cabinet / Study Kitchen: Dishwasher, Gas Oventop Bathroom: 2 Bathrooms, Jacuzzi, Shower Walk-in Closets: One Walk-in Closet