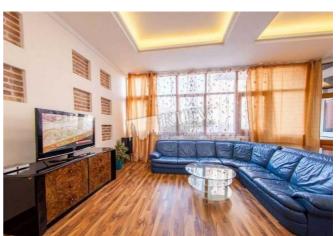

Living Room: Flatscreen TV, Fold-out Sofa Set, Home Cinema Master Bedroom 1: Double Bed Bedroom 2: Cabinet / Study Kitchen: Dishwasher, Gas Oventop Bathroom: 2 Bathrooms, Jacuzzi, Shower Walk-in Closets: One Walk-in Closet