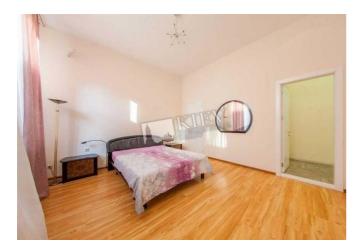

## Gorodetskogo 11

|   | Layout<br>Living Room<br>Master Bedroom 1                            | Total area<br>150 m <sup>2</sup><br>125 m <sup>2</sup> living room | Price<br>2,000 \$<br>For 1 м <sup>2</sup> |
|---|----------------------------------------------------------------------|--------------------------------------------------------------------|-------------------------------------------|
| - | Cabinet / Study<br>2 Bathrooms                                       | 15 m <sup>2</sup> kitchen                                          | 13 \$                                     |
| - | Description                                                          |                                                                    |                                           |
|   | Freshly renovated long term apartments in the perfect Kiev location. |                                                                    |                                           |
|   | Building                                                             | Layout                                                             | Renovation                                |
|   | 6 floor of 7                                                         | Mixed Floor Plan                                                   |                                           |
|   |                                                                      |                                                                    |                                           |

Living Room: Flatscreen TV, Fold-out Sofa Set, Home Cinema Master Bedroom 1: Double Bed Bedroom 2: Cabinet / Study Kitchen: Dishwasher, Gas Oventop Bathroom: 2 Bathrooms, Jacuzzi, Shower Walk-in Closets: One Walk-in Closet