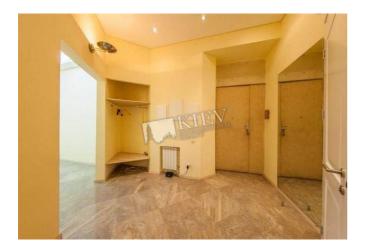

Living Room: Flatscreen TV, Fold-out Sofa Set, Home Cinema Master Bedroom 1: Double Bed Bedroom 2: Cabinet / Study Kitchen: Dishwasher, Gas Oventop Bathroom: 2 Bathrooms, Jacuzzi, Shower Walk-in Closets: One Walk-in Closet