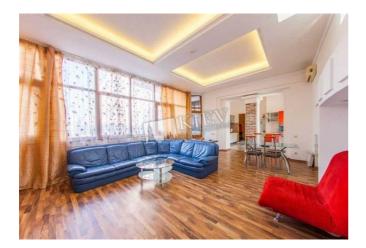

## Gorodetskogo 11

|   | Layout<br>Living Room<br>Master Bedroom 1                            | Total area<br>150 m <sup>2</sup><br>125 m <sup>2</sup> living room | Price<br>2,000 \$<br>For 1 м <sup>2</sup> |
|---|----------------------------------------------------------------------|--------------------------------------------------------------------|-------------------------------------------|
| - | Cabinet / Study<br>2 Bathrooms                                       | 15 m <sup>2</sup> kitchen                                          | 13 \$                                     |
| - | Description                                                          |                                                                    |                                           |
|   | Freshly renovated long term apartments in the perfect Kiev location. |                                                                    |                                           |
|   | Building                                                             | Layout                                                             | Renovation                                |
|   | 6 floor of 7                                                         | Mixed Floor Plan                                                   |                                           |
|   |                                                                      |                                                                    |                                           |

Living Room: Flatscreen TV, Fold-out Sofa Set, Home Cinema Master Bedroom 1: Double Bed Bedroom 2: Cabinet / Study Kitchen: Dishwasher, Gas Oventop Bathroom: 2 Bathrooms, Jacuzzi, Shower Walk-in Closets: One Walk-in Closet