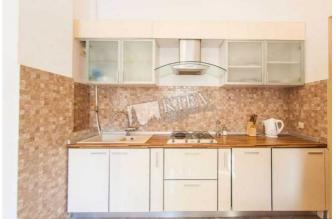

Living Room: Flatscreen TV, Fold-out Sofa Set, Home Cinema Master Bedroom 1: Double Bed Bedroom 2: Cabinet / Study Kitchen: Dishwasher, Gas Oventop Bathroom: 2 Bathrooms, Jacuzzi, Shower Walk-in Closets: One Walk-in Closet