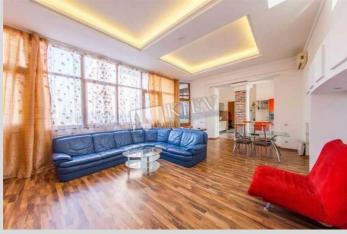

## Gorodetskogo 11

|   | Layout<br>Living Room<br>Master Bedroom 1                            | Total area<br>150 m <sup>2</sup><br>125 m <sup>2</sup> living room | Price<br>2,000 \$<br>For 1 м <sup>2</sup> |
|---|----------------------------------------------------------------------|--------------------------------------------------------------------|-------------------------------------------|
| - | Cabinet / Study<br>2 Bathrooms                                       | 15 m <sup>2</sup> kitchen                                          | 13 \$                                     |
| - | Description                                                          |                                                                    |                                           |
|   | Freshly renovated long term apartments in the perfect Kiev location. |                                                                    |                                           |
|   | Building                                                             | Layout                                                             | Renovation                                |
|   | 6 floor of 7                                                         | Mixed Floor Plan                                                   |                                           |
|   |                                                                      |                                                                    |                                           |

Living Room: Flatscreen TV, Fold-out Sofa Set, Home Cinema Master Bedroom 1: Double Bed Bedroom 2: Cabinet / Study Kitchen: Dishwasher, Gas Oventop Bathroom: 2 Bathrooms, Jacuzzi, Shower Walk-in Closets: One Walk-in Closet