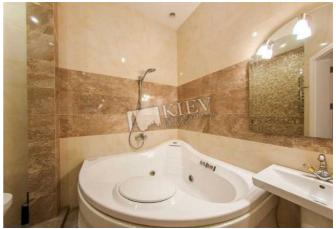

Living Room: Flatscreen TV, Fold-out Sofa Set, Home Cinema Master Bedroom 1: Double Bed Bedroom 2: Cabinet / Study Kitchen: Dishwasher, Gas Oventop Bathroom: 2 Bathrooms, Jacuzzi, Shower Walk-in Closets: One Walk-in Closet