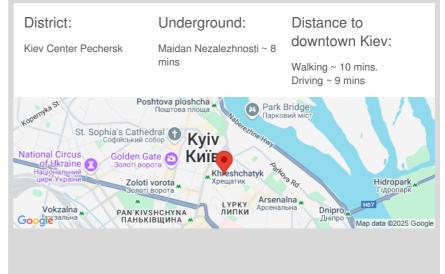

## Gorodetskogo 11

|   | Layout<br>Living Room<br>Master Bedroom 1                            | Total area<br>150 m <sup>2</sup><br>125 m <sup>2</sup> living room | Price<br>2,000 \$<br>For 1 м <sup>2</sup> |
|---|----------------------------------------------------------------------|--------------------------------------------------------------------|-------------------------------------------|
| - | Cabinet / Study<br>2 Bathrooms                                       | 15 m <sup>2</sup> kitchen                                          | 13 \$                                     |
| - | Description                                                          |                                                                    |                                           |
|   | Freshly renovated long term apartments in the perfect Kiev location. |                                                                    |                                           |
|   | Building                                                             | Layout                                                             | Renovation                                |
|   | 6 floor of 7                                                         | Mixed Floor Plan                                                   |                                           |
|   |                                                                      |                                                                    |                                           |