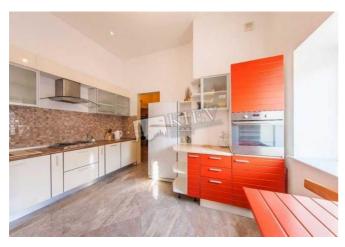

Living Room: Flatscreen TV, Fold-out Sofa Set, Home Cinema Master Bedroom 1: Double Bed Bedroom 2: Cabinet / Study Kitchen: Dishwasher, Gas Oventop Bathroom: 2 Bathrooms, Jacuzzi, Shower Walk-in Closets: One Walk-in Closet