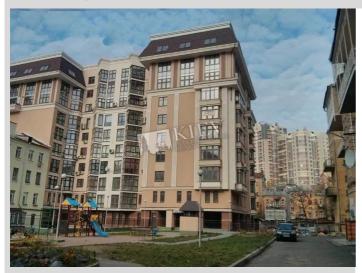

## Description

Penthouse (286 m2) on Nazarovskaya 23-A. Residential complex Botanic Paradise. Bare walls, no furniture, terrace. Underground parking.

Building Layout Renovation
9 floor of 10 (Unknown)

Published: 10.05.2021