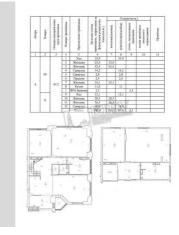

## Nazarovskaya 23-A

id 19741

Layout Total area 286 m<sup>2</sup>

m<sup>2</sup> living room m<sup>2</sup> kitchen For 1 m<sup>2</sup> 2,097 \$

600,000\$

Price