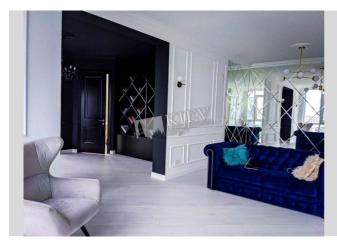

## Description

Two-bedroom apartment (116m2) with panoramic views on Shchorsa (Konovalets) 34a. High ceilings , panoramic window in the living room. All furniture was made to order. There is a guest and underground parking.