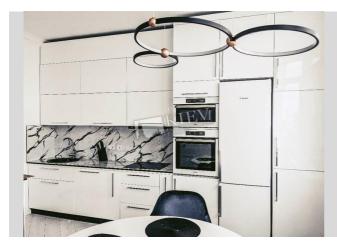

## Description

Two-bedroom apartment (116m2) with panoramic views on Shchorsa (Konovalets) 34a. High ceilings , panoramic window in the living room. All furniture was made to order. There is a guest and underground parking.

Building

15 floor of 24

Layout

Mixed Floor Plan

Renovation

Published: 12.10.2021

Living Room: Fold-out Sofa Set
Master Bedroom 1: Double Bed
Kitchen: Electric Oventop

Bathroom: 2 Bathrooms, Bathtub,