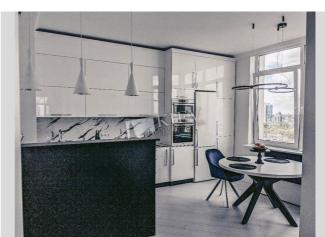

## Description

Two-bedroom apartment (116m2) with panoramic views on Shchorsa (Konovalets) 34a. High ceilings , panoramic window in the living room. All furniture was made to order. There is a guest and underground parking.

Building

15 floor of 24

Layout

Mixed Floor Plan

Renovation

Published: 12.10.2021

Living Room: Fold-out Sofa Set
Master Bedroom 1: Double Bed
Kitchen: Electric Oventop

Bathroom: 2 Bathrooms, Bathtub,