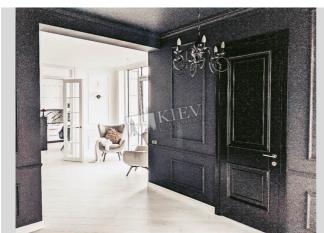

## Description

Two-bedroom apartment (116m2) with panoramic views on Shchorsa (Konovalets) 34a. High ceilings , panoramic window in the living room. All furniture was made to order. There is a guest and underground parking.