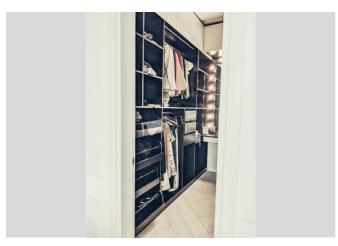

## Description

Two-bedroom apartment (116m2) with panoramic views on Shchorsa (Konovalets) 34a. High ceilings , panoramic window in the living room. All furniture was made to order. There is a guest and underground parking.

Shower

Furniture: Flexible
Balcony: 1 Balcony

Interior Condition: Brand New

Elevator: Yes

| - 1 | A I | <br> |
|-----|-----|------|
|     |     |      |
|     |     |      |