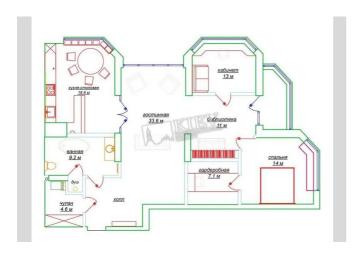

## Layout

Living Room Master Bedroom 1 2 Bathrooms

## Total area 116 m<sup>2</sup>

80 m<sup>2</sup> living room 20 m<sup>2</sup> kitchen Price 2,200 \$

For 1 m<sup>2</sup> 18\$

Building

15 floor of 24

Layout

Mixed Floor Plan

Renovation

Published: 12.10.2021

Living Room: Fold-out Sofa Set
Master Bedroom 1: Double Bed
Kitchen: Electric Oventop

Bathroom: 2 Bathrooms, Bathtub,