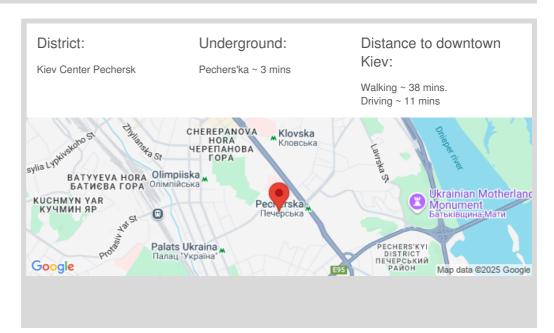

## Description

Two-bedroom apartment (116m2) with panoramic views on Shchorsa (Konovalets) 34a. High ceilings , panoramic window in the living room. All furniture was made to order. There is a guest and underground parking.