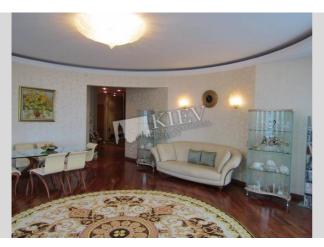

## Kovpaka 17

|  | Layout<br>Living Room<br>Master Bedroom 1<br>Guest Bedroom<br>Children's<br>Bedroom /<br>Playroom<br>Cabinet / Study<br>2 Bathrooms                                                      | Total area<br>205 m <sup>2</sup><br>120 m <sup>2</sup> living room<br>40 m <sup>2</sup> kitchen | Price<br>2,000 \$<br>For 1 M <sup>2</sup><br>9 \$ |
|--|------------------------------------------------------------------------------------------------------------------------------------------------------------------------------------------|-------------------------------------------------------------------------------------------------|---------------------------------------------------|
|  | Description<br>Spacious four-bedroom apartment (205 m2) on Kovpaka 17. Fully<br>renovated, classic interior. Dining room, dishwasher, jacuzz,<br>heated floors. Concierge. Registration. |                                                                                                 |                                                   |
|  | Building<br>5 floor of 17                                                                                                                                                                | Layout<br>Separated<br>Rooms                                                                    | Renovation                                        |
|  | Published: 02.04.2020                                                                                                                                                                    |                                                                                                 |                                                   |