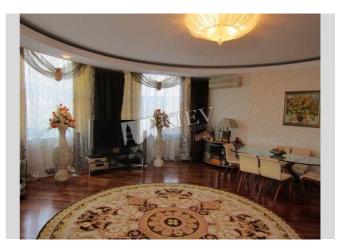

## Kovpaka 17

|  | Layout<br>Living Room<br>Master Bedroom 1<br>Guest Bedroom<br>Children's<br>Bedroom /<br>Playroom<br>Cabinet / Study<br>2 Bathrooms                                                      | Total area<br>205 m <sup>2</sup><br>120 m <sup>2</sup> living room<br>40 m <sup>2</sup> kitchen | Price<br>2,000 \$<br>For 1 M <sup>2</sup><br>9 \$ |
|--|------------------------------------------------------------------------------------------------------------------------------------------------------------------------------------------|-------------------------------------------------------------------------------------------------|---------------------------------------------------|
|  | Description<br>Spacious four-bedroom apartment (205 m2) on Kovpaka 17. Fully<br>renovated, classic interior. Dining room, dishwasher, jacuzz,<br>heated floors. Concierge. Registration. |                                                                                                 |                                                   |
|  | Building<br>5 floor of 17                                                                                                                                                                | Layout<br>Separated<br>Rooms                                                                    | Renovation                                        |
|  | Published: 02.04.2020                                                                                                                                                                    |                                                                                                 |                                                   |