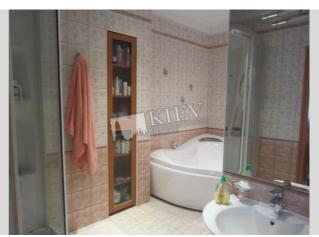

## Kovpaka 17

|  | Layout<br>Living Room<br>Master Bedroom 1<br>Guest Bedroom<br>Children's<br>Bedroom /<br>Playroom<br>Cabinet / Study<br>2 Bathrooms                                                      | Total area<br>205 m <sup>2</sup><br>120 m <sup>2</sup> living room<br>40 m <sup>2</sup> kitchen | Price<br>2,000 \$<br>For 1 M <sup>2</sup><br>9 \$ |
|--|------------------------------------------------------------------------------------------------------------------------------------------------------------------------------------------|-------------------------------------------------------------------------------------------------|---------------------------------------------------|
|  | Description<br>Spacious four-bedroom apartment (205 m2) on Kovpaka 17. Fully<br>renovated, classic interior. Dining room, dishwasher, jacuzz,<br>heated floors. Concierge. Registration. |                                                                                                 |                                                   |
|  | Building<br>5 floor of 17                                                                                                                                                                | Layout<br>Separated<br>Rooms                                                                    | Renovation                                        |
|  | Published: 02.04.2020                                                                                                                                                                    |                                                                                                 |                                                   |