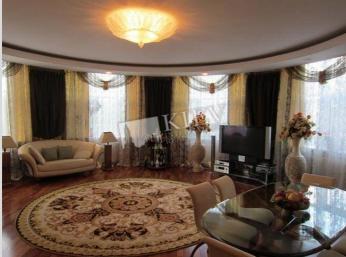

## Kovpaka 17

|  | Layout<br>Living Room<br>Master Bedroom 1<br>Guest Bedroom<br>Children's<br>Bedroom /<br>Playroom<br>Cabinet / Study<br>2 Bathrooms                                                      | Total area<br>205 m <sup>2</sup><br>120 m <sup>2</sup> living room<br>40 m <sup>2</sup> kitchen | Price<br>2,000 \$<br>For 1 M <sup>2</sup><br>9 \$ |
|--|------------------------------------------------------------------------------------------------------------------------------------------------------------------------------------------|-------------------------------------------------------------------------------------------------|---------------------------------------------------|
|  | Description<br>Spacious four-bedroom apartment (205 m2) on Kovpaka 17. Fully<br>renovated, classic interior. Dining room, dishwasher, jacuzz,<br>heated floors. Concierge. Registration. |                                                                                                 |                                                   |
|  | Building<br>5 floor of 17                                                                                                                                                                | Layout<br>Separated<br>Rooms                                                                    | Renovation                                        |
|  | Published: 02.04.2020                                                                                                                                                                    |                                                                                                 |                                                   |