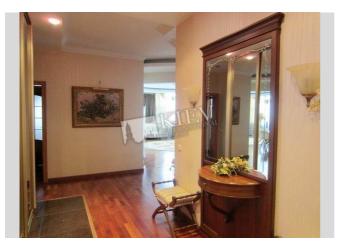

## Kovpaka 17

|  | Layout<br>Living Room<br>Master Bedroom 1<br>Guest Bedroom<br>Children's<br>Bedroom /<br>Playroom<br>Cabinet / Study<br>2 Bathrooms                                                      | Total area<br>205 m <sup>2</sup><br>120 m <sup>2</sup> living room<br>40 m <sup>2</sup> kitchen | Price<br>2,000 \$<br>For 1 M <sup>2</sup><br>9 \$ |
|--|------------------------------------------------------------------------------------------------------------------------------------------------------------------------------------------|-------------------------------------------------------------------------------------------------|---------------------------------------------------|
|  | Description<br>Spacious four-bedroom apartment (205 m2) on Kovpaka 17. Fully<br>renovated, classic interior. Dining room, dishwasher, jacuzz,<br>heated floors. Concierge. Registration. |                                                                                                 |                                                   |
|  | Building<br>5 floor of 17                                                                                                                                                                | Layout<br>Separated<br>Rooms                                                                    | Renovation                                        |
|  | Published: 02.04.2020                                                                                                                                                                    |                                                                                                 |                                                   |