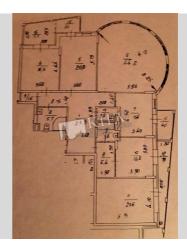

## Kovpaka 17

|  | Layout<br>Living Room<br>Master Bedroom 1<br>Guest Bedroom<br>Children's<br>Bedroom /<br>Playroom<br>Cabinet / Study<br>2 Bathrooms                                                      | Total area<br>205 m <sup>2</sup><br>120 m <sup>2</sup> living room<br>40 m <sup>2</sup> kitchen | Price<br>2,000 \$<br>For 1 M <sup>2</sup><br>9 \$ |
|--|------------------------------------------------------------------------------------------------------------------------------------------------------------------------------------------|-------------------------------------------------------------------------------------------------|---------------------------------------------------|
|  | Description<br>Spacious four-bedroom apartment (205 m2) on Kovpaka 17. Fully<br>renovated, classic interior. Dining room, dishwasher, jacuzz,<br>heated floors. Concierge. Registration. |                                                                                                 |                                                   |
|  | Building<br>5 floor of 17                                                                                                                                                                | Layout<br>Separated<br>Rooms                                                                    | Renovation                                        |
|  | Published: 02.04.2020                                                                                                                                                                    |                                                                                                 |                                                   |