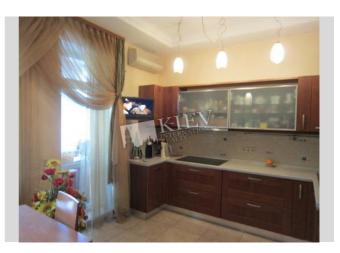

## Kovpaka 17

|  | Layout<br>Living Room<br>Master Bedroom 1<br>Guest Bedroom<br>Children's<br>Bedroom /<br>Playroom<br>Cabinet / Study<br>2 Bathrooms                                                      | Total area<br>205 m <sup>2</sup><br>120 m <sup>2</sup> living room<br>40 m <sup>2</sup> kitchen | Price<br>2,000 \$<br>For 1 M <sup>2</sup><br>9 \$ |
|--|------------------------------------------------------------------------------------------------------------------------------------------------------------------------------------------|-------------------------------------------------------------------------------------------------|---------------------------------------------------|
|  | Description<br>Spacious four-bedroom apartment (205 m2) on Kovpaka 17. Fully<br>renovated, classic interior. Dining room, dishwasher, jacuzz,<br>heated floors. Concierge. Registration. |                                                                                                 |                                                   |
|  | Building<br>5 floor of 17                                                                                                                                                                | Layout<br>Separated<br>Rooms                                                                    | Renovation                                        |
|  | Published: 02.04.2020                                                                                                                                                                    |                                                                                                 |                                                   |