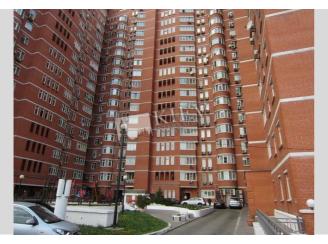

## Kovpaka 17

|  | Layout<br>Living Room<br>Master Bedroom 1<br>Guest Bedroom<br>Children's<br>Bedroom /<br>Playroom<br>Cabinet / Study<br>2 Bathrooms                                                      | Total area<br>205 m <sup>2</sup><br>120 m <sup>2</sup> living room<br>40 m <sup>2</sup> kitchen | Price<br>2,000 \$<br>For 1 M <sup>2</sup><br>9 \$ |
|--|------------------------------------------------------------------------------------------------------------------------------------------------------------------------------------------|-------------------------------------------------------------------------------------------------|---------------------------------------------------|
|  | Description<br>Spacious four-bedroom apartment (205 m2) on Kovpaka 17. Fully<br>renovated, classic interior. Dining room, dishwasher, jacuzz,<br>heated floors. Concierge. Registration. |                                                                                                 |                                                   |
|  | Building<br>5 floor of 17                                                                                                                                                                | Layout<br>Separated<br>Rooms                                                                    | Renovation                                        |
|  | Published: 02.04.2020                                                                                                                                                                    |                                                                                                 |                                                   |