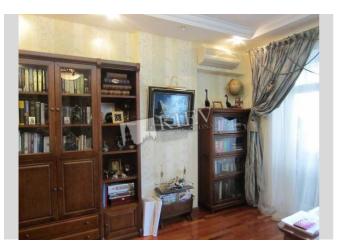

## Kovpaka 17

|  | Layout<br>Living Room<br>Master Bedroom 1<br>Guest Bedroom<br>Children's<br>Bedroom /<br>Playroom<br>Cabinet / Study<br>2 Bathrooms                                                      | Total area<br>205 m <sup>2</sup><br>120 m <sup>2</sup> living room<br>40 m <sup>2</sup> kitchen | Price<br>2,000 \$<br>For 1 M <sup>2</sup><br>9 \$ |
|--|------------------------------------------------------------------------------------------------------------------------------------------------------------------------------------------|-------------------------------------------------------------------------------------------------|---------------------------------------------------|
|  | Description<br>Spacious four-bedroom apartment (205 m2) on Kovpaka 17. Fully<br>renovated, classic interior. Dining room, dishwasher, jacuzz,<br>heated floors. Concierge. Registration. |                                                                                                 |                                                   |
|  | Building<br>5 floor of 17                                                                                                                                                                | Layout<br>Separated<br>Rooms                                                                    | Renovation                                        |
|  | Published: 02.04.2020                                                                                                                                                                    |                                                                                                 |                                                   |