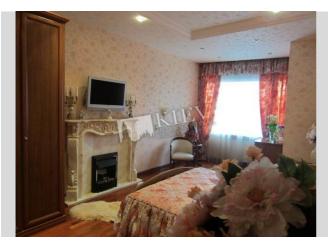

## Kovpaka 17

|  | Layout<br>Living Room<br>Master Bedroom 1<br>Guest Bedroom<br>Children's<br>Bedroom /<br>Playroom<br>Cabinet / Study<br>2 Bathrooms                                                      | Total area<br>205 m <sup>2</sup><br>120 m <sup>2</sup> living room<br>40 m <sup>2</sup> kitchen | Price<br>2,000 \$<br>For 1 M <sup>2</sup><br>9 \$ |
|--|------------------------------------------------------------------------------------------------------------------------------------------------------------------------------------------|-------------------------------------------------------------------------------------------------|---------------------------------------------------|
|  | Description<br>Spacious four-bedroom apartment (205 m2) on Kovpaka 17. Fully<br>renovated, classic interior. Dining room, dishwasher, jacuzz,<br>heated floors. Concierge. Registration. |                                                                                                 |                                                   |
|  | Building<br>5 floor of 17                                                                                                                                                                | Layout<br>Separated<br>Rooms                                                                    | Renovation                                        |
|  | Published: 02.04.2020                                                                                                                                                                    |                                                                                                 |                                                   |