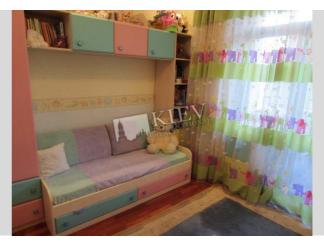

## Kovpaka 17

|  | Layout<br>Living Room<br>Master Bedroom 1<br>Guest Bedroom<br>Children's<br>Bedroom /<br>Playroom<br>Cabinet / Study<br>2 Bathrooms                                                      | Total area<br>205 m <sup>2</sup><br>120 m <sup>2</sup> living room<br>40 m <sup>2</sup> kitchen | Price<br>2,000 \$<br>For 1 M <sup>2</sup><br>9 \$ |
|--|------------------------------------------------------------------------------------------------------------------------------------------------------------------------------------------|-------------------------------------------------------------------------------------------------|---------------------------------------------------|
|  | Description<br>Spacious four-bedroom apartment (205 m2) on Kovpaka 17. Fully<br>renovated, classic interior. Dining room, dishwasher, jacuzz,<br>heated floors. Concierge. Registration. |                                                                                                 |                                                   |
|  | Building<br>5 floor of 17                                                                                                                                                                | Layout<br>Separated<br>Rooms                                                                    | Renovation                                        |
|  | Published: 02.04.2020                                                                                                                                                                    |                                                                                                 |                                                   |