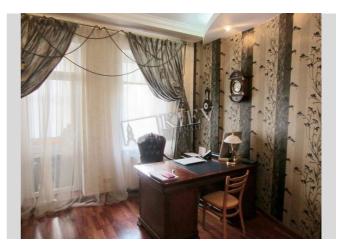

## Kovpaka 17

|  | Layout<br>Living Room<br>Master Bedroom 1<br>Guest Bedroom<br>Children's<br>Bedroom /<br>Playroom<br>Cabinet / Study<br>2 Bathrooms                                                      | Total area<br>205 m <sup>2</sup><br>120 m <sup>2</sup> living room<br>40 m <sup>2</sup> kitchen | Price<br>2,000 \$<br>For 1 M <sup>2</sup><br>9 \$ |
|--|------------------------------------------------------------------------------------------------------------------------------------------------------------------------------------------|-------------------------------------------------------------------------------------------------|---------------------------------------------------|
|  | Description<br>Spacious four-bedroom apartment (205 m2) on Kovpaka 17. Fully<br>renovated, classic interior. Dining room, dishwasher, jacuzz,<br>heated floors. Concierge. Registration. |                                                                                                 |                                                   |
|  | Building<br>5 floor of 17                                                                                                                                                                | Layout<br>Separated<br>Rooms                                                                    | Renovation                                        |
|  | Published: 02.04.2020                                                                                                                                                                    |                                                                                                 |                                                   |