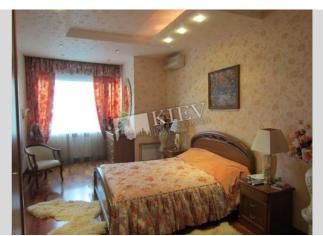

## Kovpaka 17

|  | Layout<br>Living Room<br>Master Bedroom 1<br>Guest Bedroom<br>Children's<br>Bedroom /<br>Playroom<br>Cabinet / Study<br>2 Bathrooms                                                      | Total area<br>205 m <sup>2</sup><br>120 m <sup>2</sup> living room<br>40 m <sup>2</sup> kitchen | Price<br>2,000 \$<br>For 1 M <sup>2</sup><br>9 \$ |
|--|------------------------------------------------------------------------------------------------------------------------------------------------------------------------------------------|-------------------------------------------------------------------------------------------------|---------------------------------------------------|
|  | Description<br>Spacious four-bedroom apartment (205 m2) on Kovpaka 17. Fully<br>renovated, classic interior. Dining room, dishwasher, jacuzz,<br>heated floors. Concierge. Registration. |                                                                                                 |                                                   |
|  | Building<br>5 floor of 17                                                                                                                                                                | Layout<br>Separated<br>Rooms                                                                    | Renovation                                        |
|  | Published: 02.04.2020                                                                                                                                                                    |                                                                                                 |                                                   |