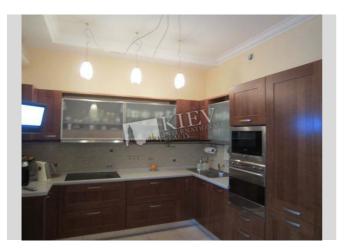

## Kovpaka 17

|  | Layout<br>Living Room<br>Master Bedroom 1<br>Guest Bedroom<br>Children's<br>Bedroom /<br>Playroom<br>Cabinet / Study<br>2 Bathrooms                                                      | Total area<br>205 m <sup>2</sup><br>120 m <sup>2</sup> living room<br>40 m <sup>2</sup> kitchen | Price<br>2,000 \$<br>For 1 M <sup>2</sup><br>9 \$ |
|--|------------------------------------------------------------------------------------------------------------------------------------------------------------------------------------------|-------------------------------------------------------------------------------------------------|---------------------------------------------------|
|  | Description<br>Spacious four-bedroom apartment (205 m2) on Kovpaka 17. Fully<br>renovated, classic interior. Dining room, dishwasher, jacuzz,<br>heated floors. Concierge. Registration. |                                                                                                 |                                                   |
|  | Building<br>5 floor of 17                                                                                                                                                                | Layout<br>Separated<br>Rooms                                                                    | Renovation                                        |
|  | Published: 02.04.2020                                                                                                                                                                    |                                                                                                 |                                                   |