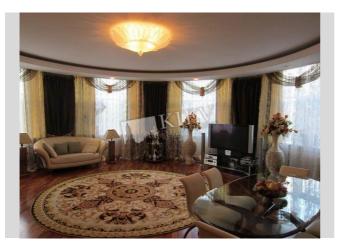

## Kovpaka 17

|  | Layout<br>Living Room<br>Master Bedroom 1<br>Guest Bedroom<br>Children's<br>Bedroom /<br>Playroom<br>Cabinet / Study<br>2 Bathrooms                                                      | Total area<br>205 m <sup>2</sup><br>120 m <sup>2</sup> living room<br>40 m <sup>2</sup> kitchen | Price<br>2,000 \$<br>For 1 M <sup>2</sup><br>9 \$ |
|--|------------------------------------------------------------------------------------------------------------------------------------------------------------------------------------------|-------------------------------------------------------------------------------------------------|---------------------------------------------------|
|  | Description<br>Spacious four-bedroom apartment (205 m2) on Kovpaka 17. Fully<br>renovated, classic interior. Dining room, dishwasher, jacuzz,<br>heated floors. Concierge. Registration. |                                                                                                 |                                                   |
|  | Building<br>5 floor of 17                                                                                                                                                                | Layout<br>Separated<br>Rooms                                                                    | Renovation                                        |
|  | Published: 02.04.2020                                                                                                                                                                    |                                                                                                 |                                                   |