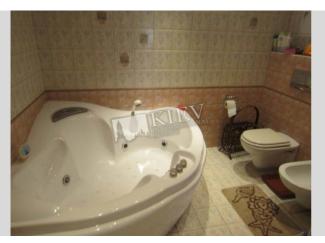

## Kovpaka 17

|  | Layout<br>Living Room<br>Master Bedroom 1<br>Guest Bedroom<br>Children's<br>Bedroom /<br>Playroom<br>Cabinet / Study<br>2 Bathrooms                                                      | Total area<br>205 m <sup>2</sup><br>120 m <sup>2</sup> living room<br>40 m <sup>2</sup> kitchen | Price<br>2,000 \$<br>For 1 M <sup>2</sup><br>9 \$ |
|--|------------------------------------------------------------------------------------------------------------------------------------------------------------------------------------------|-------------------------------------------------------------------------------------------------|---------------------------------------------------|
|  | Description<br>Spacious four-bedroom apartment (205 m2) on Kovpaka 17. Fully<br>renovated, classic interior. Dining room, dishwasher, jacuzz,<br>heated floors. Concierge. Registration. |                                                                                                 |                                                   |
|  | Building<br>5 floor of 17                                                                                                                                                                | Layout<br>Separated<br>Rooms                                                                    | Renovation                                        |
|  | Published: 02.04.2020                                                                                                                                                                    |                                                                                                 |                                                   |