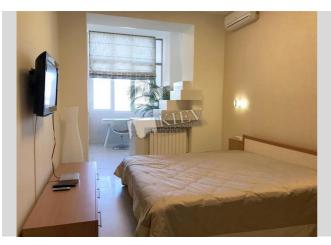

## Zankovetskoy 8

| Layout<br>Living Room<br>Master Bedroom 1                                                                                                                                     | Total area<br>60 m <sup>2</sup><br>35 m <sup>2</sup> living room<br>6 m <sup>2</sup> kitchen | Price<br>1,200 \$<br>For 1 м <sup>2</sup><br>20 \$ |
|-------------------------------------------------------------------------------------------------------------------------------------------------------------------------------|----------------------------------------------------------------------------------------------|----------------------------------------------------|
| Description<br>Luxury panoramic one-bedroom Apartment (60m2) in on<br>Zan'koveckoy 8! Luxury renovation, modern furnture, dishwasher.<br>Registration! First time for rent!!! |                                                                                              |                                                    |
| Building<br>6 floor of 8                                                                                                                                                      | Layout<br>Studio                                                                             | Renovation                                         |
| Published: 19.08.2022                                                                                                                                                         |                                                                                              |                                                    |

Living Room: Flatscreen TV, L-Shaped Couch Master Bedroom 1: Double Bed, TV Kitchen: Dishwasher, Gas Oventop Bathroom: Bathtub, Washing Machine Walk-in Closets: One Walk-in Closet Balcony: 1 Balcony, Covered Parking: Yard Parking Elevator: Yes Interior Condition: Brand New Communication: Cable TV, Wi-fi Internet Connection