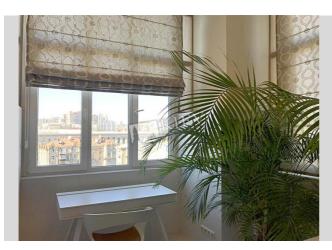

## Zankovetskoy 8

| Layout<br>Living Room<br>Master Bedroom 1                                                                                                                                     | Total area<br>60 m <sup>2</sup><br>35 m <sup>2</sup> living room<br>6 m <sup>2</sup> kitchen | Price<br>1,200 \$<br>For 1 м <sup>2</sup><br>20 \$ |
|-------------------------------------------------------------------------------------------------------------------------------------------------------------------------------|----------------------------------------------------------------------------------------------|----------------------------------------------------|
| Description<br>Luxury panoramic one-bedroom Apartment (60m2) in on<br>Zan'koveckoy 8! Luxury renovation, modern furnture, dishwasher.<br>Registration! First time for rent!!! |                                                                                              |                                                    |
| Building<br>6 floor of 8                                                                                                                                                      | Layout<br>Studio                                                                             | Renovation                                         |
| Published: 19.08.2022                                                                                                                                                         |                                                                                              |                                                    |

Living Room: Flatscreen TV, L-Shaped Couch Master Bedroom 1: Double Bed, TV Kitchen: Dishwasher, Gas Oventop Bathroom: Bathtub, Washing Machine Walk-in Closets: One Walk-in Closet Balcony: 1 Balcony, Covered Parking: Yard Parking Elevator: Yes Interior Condition: Brand New Communication: Cable TV, Wi-fi Internet Connection