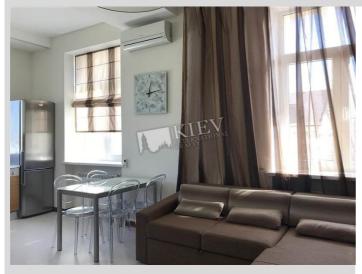

## Zankovetskoy 8

| Layout<br>Living Room<br>Master Bedroom 1                                                                                                                                     | Total area<br>60 m <sup>2</sup><br>35 m <sup>2</sup> living room<br>6 m <sup>2</sup> kitchen | Price<br>1,200 \$<br>For 1 м <sup>2</sup><br>20 \$ |
|-------------------------------------------------------------------------------------------------------------------------------------------------------------------------------|----------------------------------------------------------------------------------------------|----------------------------------------------------|
| Description<br>Luxury panoramic one-bedroom Apartment (60m2) in on<br>Zan'koveckoy 8! Luxury renovation, modern furnture, dishwasher.<br>Registration! First time for rent!!! |                                                                                              |                                                    |
| Building<br>6 floor of 8                                                                                                                                                      | Layout<br>Studio                                                                             | Renovation                                         |
| Published: 19.08.2022                                                                                                                                                         |                                                                                              |                                                    |

Living Room: Flatscreen TV, L-Shaped Couch Master Bedroom 1: Double Bed, TV Kitchen: Dishwasher, Gas Oventop Bathroom: Bathtub, Washing Machine Walk-in Closets: One Walk-in Closet Balcony: 1 Balcony, Covered Parking: Yard Parking Elevator: Yes Interior Condition: Brand New Communication: Cable TV, Wi-fi Internet Connection