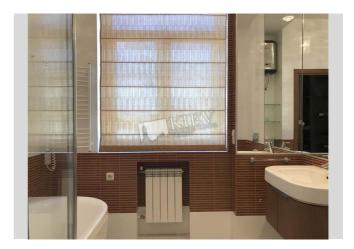

Living Room: Flatscreen TV, L-Shaped Couch Master Bedroom 1: Double Bed, TV Kitchen: Dishwasher, Gas Oventop Bathroom: Bathtub, Washing Machine Walk-in Closets: One Walk-in Closet Balcony: 1 Balcony, Covered Parking: Yard Parking Elevator: Yes Interior Condition: Brand New Communication: Cable TV, Wi-fi Internet Connection