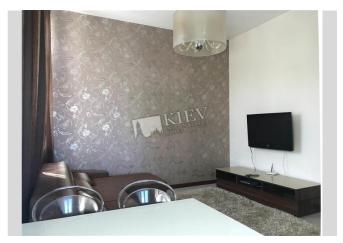

## Zankovetskoy 8

| Layout<br>Living Room<br>Master Bedroom 1                                                                                                                                     | Total area<br>60 m <sup>2</sup><br>35 m <sup>2</sup> living room<br>6 m <sup>2</sup> kitchen | Price<br>1,200 \$<br>For 1 м <sup>2</sup><br>20 \$ |
|-------------------------------------------------------------------------------------------------------------------------------------------------------------------------------|----------------------------------------------------------------------------------------------|----------------------------------------------------|
| Description<br>Luxury panoramic one-bedroom Apartment (60m2) in on<br>Zan'koveckoy 8! Luxury renovation, modern furnture, dishwasher.<br>Registration! First time for rent!!! |                                                                                              |                                                    |
| Building<br>6 floor of 8                                                                                                                                                      | Layout<br>Studio                                                                             | Renovation                                         |
| Published: 19.08.2022                                                                                                                                                         |                                                                                              |                                                    |

Living Room: Flatscreen TV, L-Shaped Couch Master Bedroom 1: Double Bed, TV Kitchen: Dishwasher, Gas Oventop Bathroom: Bathtub, Washing Machine Walk-in Closets: One Walk-in Closet Balcony: 1 Balcony, Covered Parking: Yard Parking Elevator: Yes Interior Condition: Brand New Communication: Cable TV, Wi-fi Internet Connection