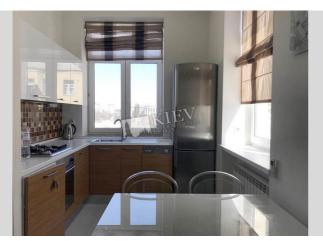

Living Room: Flatscreen TV, L-Shaped Couch Master Bedroom 1: Double Bed, TV Kitchen: Dishwasher, Gas Oventop Bathroom: Bathtub, Washing Machine Walk-in Closets: One Walk-in Closet Balcony: 1 Balcony, Covered Parking: Yard Parking Elevator: Yes Interior Condition: Brand New Communication: Cable TV, Wi-fi Internet Connection