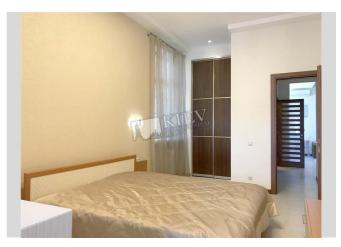

## Zankovetskoy 8

| Layout<br>Living Room<br>Master Bedroom 1                                                                                                                                     | Total area<br>60 m <sup>2</sup><br>35 m <sup>2</sup> living room<br>6 m <sup>2</sup> kitchen | Price<br>1,200 \$<br>For 1 м <sup>2</sup><br>20 \$ |
|-------------------------------------------------------------------------------------------------------------------------------------------------------------------------------|----------------------------------------------------------------------------------------------|----------------------------------------------------|
| Description<br>Luxury panoramic one-bedroom Apartment (60m2) in on<br>Zan'koveckoy 8! Luxury renovation, modern furnture, dishwasher.<br>Registration! First time for rent!!! |                                                                                              |                                                    |
| Building<br>6 floor of 8                                                                                                                                                      | Layout<br>Studio                                                                             | Renovation                                         |
| Published: 19.08.2022                                                                                                                                                         |                                                                                              |                                                    |

Living Room: Flatscreen TV, L-Shaped Couch Master Bedroom 1: Double Bed, TV Kitchen: Dishwasher, Gas Oventop Bathroom: Bathtub, Washing Machine Walk-in Closets: One Walk-in Closet Balcony: 1 Balcony, Covered Parking: Yard Parking Elevator: Yes Interior Condition: Brand New Communication: Cable TV, Wi-fi Internet Connection