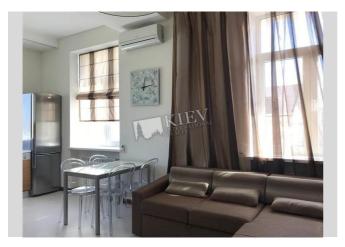

## Zankovetskoy 8

| Layout<br>Living Room<br>Master Bedroom 1                                                                                                                                     | Total area<br>60 m <sup>2</sup><br>35 m <sup>2</sup> living room<br>6 m <sup>2</sup> kitchen | Price<br>1,200 \$<br>For 1 м <sup>2</sup><br>20 \$ |
|-------------------------------------------------------------------------------------------------------------------------------------------------------------------------------|----------------------------------------------------------------------------------------------|----------------------------------------------------|
| Description<br>Luxury panoramic one-bedroom Apartment (60m2) in on<br>Zan'koveckoy 8! Luxury renovation, modern furnture, dishwasher.<br>Registration! First time for rent!!! |                                                                                              |                                                    |
| Building<br>6 floor of 8                                                                                                                                                      | Layout<br>Studio                                                                             | Renovation                                         |
| Published: 19.08.2022                                                                                                                                                         |                                                                                              |                                                    |

Living Room: Flatscreen TV, L-Shaped Couch Master Bedroom 1: Double Bed, TV Kitchen: Dishwasher, Gas Oventop Bathroom: Bathtub, Washing Machine Walk-in Closets: One Walk-in Closet Balcony: 1 Balcony, Covered Parking: Yard Parking Elevator: Yes Interior Condition: Brand New Communication: Cable TV, Wi-fi Internet Connection