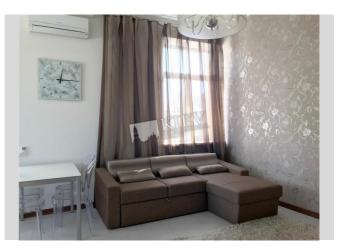

## Zankovetskoy 8

| Layout<br>Living Room<br>Master Bedroom 1                                                                                                                                     | Total area<br>60 m <sup>2</sup><br>35 m <sup>2</sup> living room<br>6 m <sup>2</sup> kitchen | Price<br>1,200 \$<br>For 1 м <sup>2</sup><br>20 \$ |
|-------------------------------------------------------------------------------------------------------------------------------------------------------------------------------|----------------------------------------------------------------------------------------------|----------------------------------------------------|
| Description<br>Luxury panoramic one-bedroom Apartment (60m2) in on<br>Zan'koveckoy 8! Luxury renovation, modern furnture, dishwasher.<br>Registration! First time for rent!!! |                                                                                              |                                                    |
| Building<br>6 floor of 8                                                                                                                                                      | Layout<br>Studio                                                                             | Renovation                                         |
| Published: 19.08.2022                                                                                                                                                         |                                                                                              |                                                    |

Living Room: Flatscreen TV, L-Shaped Couch Master Bedroom 1: Double Bed, TV Kitchen: Dishwasher, Gas Oventop Bathroom: Bathtub, Washing Machine Walk-in Closets: One Walk-in Closet Balcony: 1 Balcony, Covered Parking: Yard Parking Elevator: Yes Interior Condition: Brand New Communication: Cable TV, Wi-fi Internet Connection