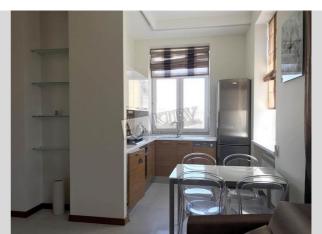

## Zankovetskoy 8

| Layout<br>Living Room<br>Master Bedroom 1                                                                                                                                     | Total area<br>60 m <sup>2</sup><br>35 m <sup>2</sup> living room<br>6 m <sup>2</sup> kitchen | Price<br>1,200 \$<br>For 1 м <sup>2</sup><br>20 \$ |
|-------------------------------------------------------------------------------------------------------------------------------------------------------------------------------|----------------------------------------------------------------------------------------------|----------------------------------------------------|
| Description<br>Luxury panoramic one-bedroom Apartment (60m2) in on<br>Zan'koveckoy 8! Luxury renovation, modern furnture, dishwasher.<br>Registration! First time for rent!!! |                                                                                              |                                                    |
| Building<br>6 floor of 8                                                                                                                                                      | Layout<br>Studio                                                                             | Renovation                                         |
| Published: 19.08.2022                                                                                                                                                         |                                                                                              |                                                    |

Living Room: Flatscreen TV, L-Shaped Couch Master Bedroom 1: Double Bed, TV Kitchen: Dishwasher, Gas Oventop Bathroom: Bathtub, Washing Machine Walk-in Closets: One Walk-in Closet Balcony: 1 Balcony, Covered Parking: Yard Parking Elevator: Yes Interior Condition: Brand New Communication: Cable TV, Wi-fi Internet Connection