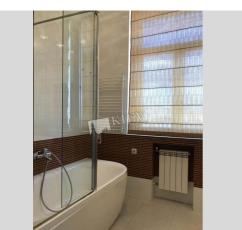

Living Room: Flatscreen TV, L-Shaped Couch Master Bedroom 1: Double Bed, TV Kitchen: Dishwasher, Gas Oventop Bathroom: Bathtub, Washing Machine Walk-in Closets: One Walk-in Closet Balcony: 1 Balcony, Covered Parking: Yard Parking Elevator: Yes Interior Condition: Brand New Communication: Cable TV, Wi-fi Internet Connection