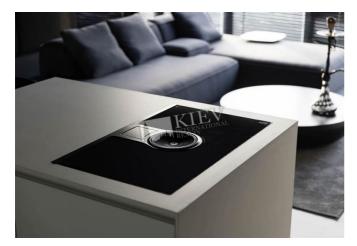

Living Room: Flatscreen TV, Fold-out Sofa Set

Master Bedroom 1: Double Bed, Ensuite Bathroom, TV, Walk-in Closet

Kitchen: Dining Room, Dishwasher, Electric Oventop

Bathroom: 2 Bathrooms, Bathtub, Heated Floors, Shower, Washing Machine