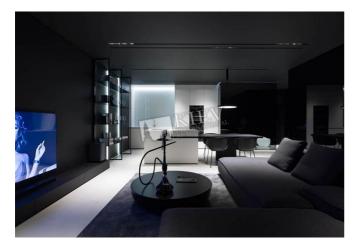

id

| Lumumby 12 |                            |                                                                                                                                                                                    | id<br>20531      |
|------------|----------------------------|------------------------------------------------------------------------------------------------------------------------------------------------------------------------------------|------------------|
|            | minemalist style with      | Total area<br>85 m <sup>2</sup><br>52 m <sup>2</sup> living room<br>20 m <sup>2</sup> kitchen<br>Towers". Luxurious apa<br>a magical view of the cit<br>n, spacious living room, I | y. Large bedroom |
|            | Building<br>24 floor of 33 | Layout<br>Studio                                                                                                                                                                   | Renovation       |
|            | Published: 27.11.202       | 3                                                                                                                                                                                  |                  |

Living Room: Flatscreen TV, Fold-out Sofa Set

Master Bedroom 1: Double Bed, Ensuite Bathroom, TV, Walk-in Closet

Kitchen: Dining Room, Dishwasher, Electric Oventop

Bathroom: 2 Bathrooms, Bathtub, Heated Floors, Shower, Washing Machine