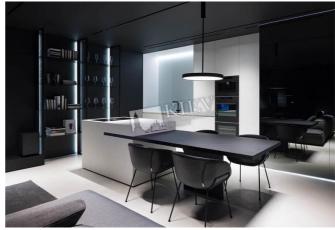

Living Room: Flatscreen TV, Fold-out Sofa Set

Master Bedroom 1: Double Bed, Ensuite Bathroom, TV, Walk-in Closet

Kitchen: Dining Room, Dishwasher, Electric Oventop

Bathroom: 2 Bathrooms, Bathtub, Heated Floors, Shower, Washing Machine