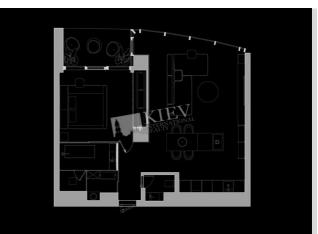

id

| Lumumby 12 |                            |                                                                                                                                                                                    | id<br>20531      |
|------------|----------------------------|------------------------------------------------------------------------------------------------------------------------------------------------------------------------------------|------------------|
|            | minemalist style with      | Total area<br>85 m <sup>2</sup><br>52 m <sup>2</sup> living room<br>20 m <sup>2</sup> kitchen<br>Towers". Luxurious apa<br>a magical view of the cit<br>n, spacious living room, I | y. Large bedroom |
|            | Building<br>24 floor of 33 | Layout<br>Studio                                                                                                                                                                   | Renovation       |
|            | Published: 27.11.202       | 3                                                                                                                                                                                  |                  |

Living Room: Flatscreen TV, Fold-out Sofa Set

Master Bedroom 1: Double Bed, Ensuite Bathroom, TV, Walk-in Closet

Kitchen: Dining Room, Dishwasher, Electric Oventop

Bathroom: 2 Bathrooms, Bathtub, Heated Floors, Shower, Washing Machine

Walk-in Closets: Two Walk-in Closets

Balcony: Terrace

Parking: Elevator Access - Directly to Underground Parking, Underground Parking Spot (additional charge)

Interior Condition: Brand New

Elevator: Yes

Notes: