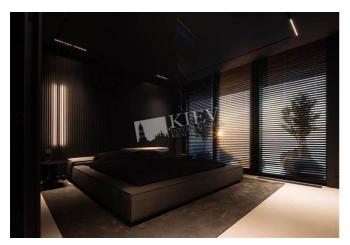

Living Room: Flatscreen TV, Fold-out Sofa Set

Master Bedroom 1: Double Bed, Ensuite Bathroom, TV, Walk-in Closet

Kitchen: Dining Room, Dishwasher, Electric Oventop

Bathroom: 2 Bathrooms, Bathtub, Heated Floors, Shower, Washing Machine