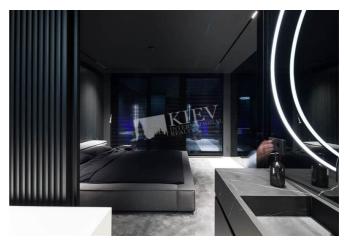

Living Room: Flatscreen TV, Fold-out Sofa Set

Master Bedroom 1: Double Bed, Ensuite Bathroom, TV, Walk-in Closet

Kitchen: Dining Room, Dishwasher, Electric Oventop

Bathroom: 2 Bathrooms, Bathtub, Heated Floors, Shower, Washing Machine