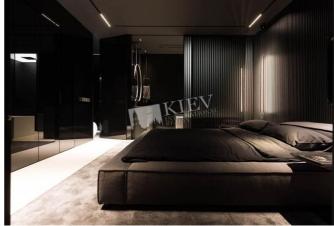

Living Room: Flatscreen TV, Fold-out Sofa Set

Master Bedroom 1: Double Bed, Ensuite Bathroom, TV, Walk-in Closet

Kitchen: Dining Room, Dishwasher, Electric Oventop

Bathroom: 2 Bathrooms, Bathtub, Heated Floors, Shower, Washing Machine