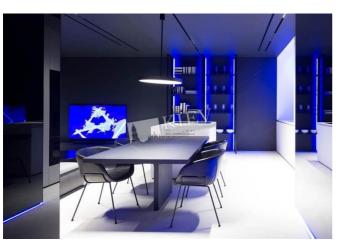

Living Room: Flatscreen TV, Fold-out Sofa Set

Master Bedroom 1: Double Bed, Ensuite Bathroom, TV, Walk-in Closet

Kitchen: Dining Room, Dishwasher, Electric Oventop

Bathroom: 2 Bathrooms, Bathtub, Heated Floors, Shower, Washing Machine