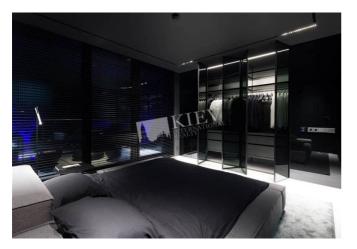

Living Room: Flatscreen TV, Fold-out Sofa Set

Master Bedroom 1: Double Bed, Ensuite Bathroom, TV, Walk-in Closet

Kitchen: Dining Room, Dishwasher, Electric Oventop

Bathroom: 2 Bathrooms, Bathtub, Heated Floors, Shower, Washing Machine

Walk-in Closets: Two Walk-in Closets

Balcony: Terrace

Parking: Elevator Access - Directly to Underground Parking, Underground Parking Spot (additional charge)

Interior Condition: Brand New

Elevator: Yes

Notes: