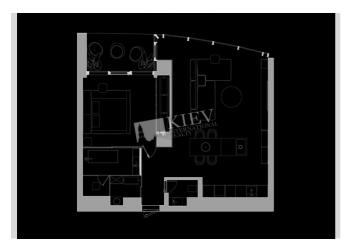

id

| Lumumby 12 |                            |                                                                                                                                                                                    | id<br>20531      |
|------------|----------------------------|------------------------------------------------------------------------------------------------------------------------------------------------------------------------------------|------------------|
|            | minemalist style with      | Total area<br>85 m <sup>2</sup><br>52 m <sup>2</sup> living room<br>20 m <sup>2</sup> kitchen<br>Towers". Luxurious apa<br>a magical view of the cit<br>n, spacious living room, I | y. Large bedroom |
|            | Building<br>24 floor of 33 | Layout<br>Studio                                                                                                                                                                   | Renovation       |
|            | Published: 27.11.202       | 3                                                                                                                                                                                  |                  |

Living Room: Flatscreen TV, Fold-out Sofa Set

Master Bedroom 1: Double Bed, Ensuite Bathroom, TV, Walk-in Closet

Kitchen: Dining Room, Dishwasher, Electric Oventop

Bathroom: 2 Bathrooms, Bathtub, Heated Floors, Shower, Washing Machine

Walk-in Closets: Two Walk-in Closets

Balcony: Terrace

Parking: Elevator Access - Directly to Underground Parking, Underground Parking Spot (additional charge)

Interior Condition: Brand New

Elevator: Yes

Notes: