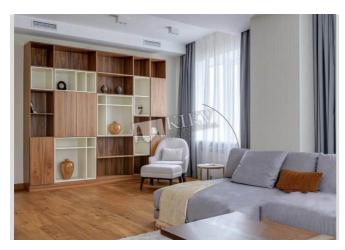

Layout

Mixed Floor Plan

Renovation

Published: 18.02.2021

Living Room: Flatscreen TV, L-Shaped Couch

Master Bedroom 1: Double Bed, Ensuite Bathroom, TV, Walk-in Closet

Bedroom 2: Guest Bedroom
Bedroom 4: Cabinet / Study