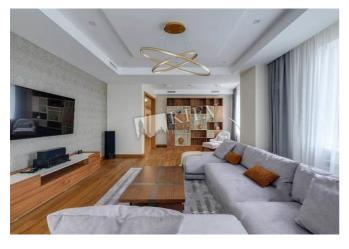

Layout

Mixed Floor Plan

Renovation

Published: 18.02.2021

Living Room: Flatscreen TV, L-Shaped Couch

Master Bedroom 1: Double Bed, Ensuite Bathroom, TV, Walk-in Closet

Bedroom 2: Guest Bedroom
Bedroom 4: Cabinet / Study