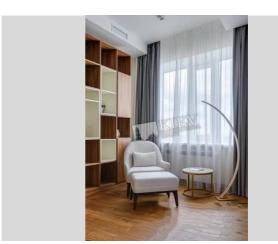

Layout

Mixed Floor Plan

Renovation

Published: 18.02.2021

Living Room: Flatscreen TV, L-Shaped Couch

Master Bedroom 1: Double Bed, Ensuite Bathroom, TV, Walk-in Closet

Bedroom 2: Guest Bedroom
Bedroom 4: Cabinet / Study