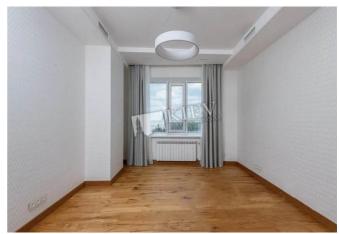

## Obolonskaya naberezhnaya 1

Layout

Living Room Master Bedroom 1 Guest Bedroom Guest Bedroom Cabinet / Study 3 Bathrooms Total area 250 m<sup>2</sup>

m<sup>2</sup> living room m<sup>2</sup> kitchen id 19500

Layout

Mixed Floor Plan

Renovation

Published: 18.02.2021

Living Room: Flatscreen TV, L-Shaped Couch

Master Bedroom 1: Double Bed, Ensuite Bathroom, TV, Walk-in Closet

Bedroom 2: Guest Bedroom
Bedroom 4: Cabinet / Study