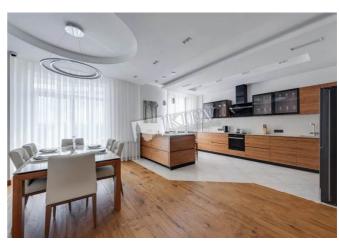

## Description

New apartment with panoramic views to the Dnieper. Residential complex "Parusa". 4 bedrooms, 3 bathrooms, cabinet, walk-in closets. One space in the underground parking.

Building

19 floor of 26

Kitchen: Dishwasher, Electric Oventop

Bathroom: 3 Bathrooms, Bathtub, Heated Floors, Shower, Washing Machine

Walk-in Closets: Three Walk-in Closets

Parking: Dedicated Parking Space (Yard), Underground Parking (one space