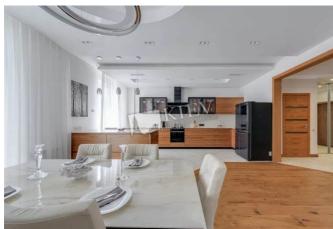

Kitchen: Dishwasher, Electric Oventop

Bathroom: 3 Bathrooms, Bathtub, Heated Floors, Shower, Washing Machine

Walk-in Closets: Three Walk-in Closets

Parking: Dedicated Parking Space (Yard), Underground Parking (one space