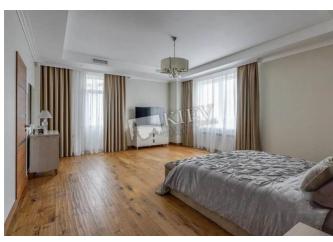

Layout

Mixed Floor Plan

Renovation

Published: 18.02.2021

Living Room: Flatscreen TV, L-Shaped Couch

Master Bedroom 1: Double Bed, Ensuite Bathroom, TV, Walk-in Closet

Bedroom 2: Guest Bedroom
Bedroom 4: Cabinet / Study