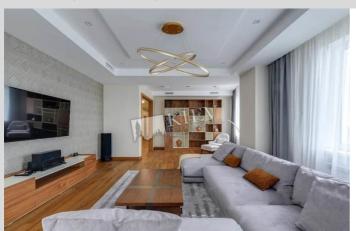

Layout

Mixed Floor Plan

Renovation

Published: 18.02.2021

Living Room: Flatscreen TV, L-Shaped Couch

Master Bedroom 1: Double Bed, Ensuite Bathroom, TV, Walk-in Closet

Bedroom 2: Guest Bedroom
Bedroom 4: Cabinet / Study