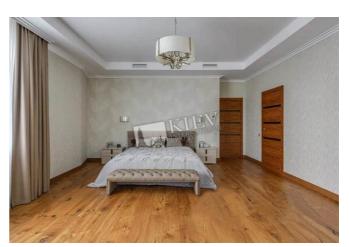

## Obolonskaya naberezhnaya 1

Layout

Living Room Master Bedroom 1 Guest Bedroom Guest Bedroom Cabinet / Study 3 Bathrooms Total area 250 m<sup>2</sup>

m<sup>2</sup> living room m<sup>2</sup> kitchen id 19500

Layout

Mixed Floor Plan

Renovation

Published: 18.02.2021

Living Room: Flatscreen TV, L-Shaped Couch

Master Bedroom 1: Double Bed, Ensuite Bathroom, TV, Walk-in Closet

Bedroom 2: Guest Bedroom
Bedroom 4: Cabinet / Study