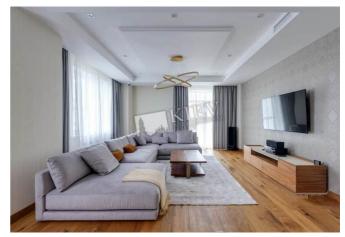

Layout

Mixed Floor Plan

Renovation

Published: 18.02.2021

Living Room: Flatscreen TV, L-Shaped Couch

Master Bedroom 1: Double Bed, Ensuite Bathroom, TV, Walk-in Closet

Bedroom 2: Guest Bedroom
Bedroom 4: Cabinet / Study