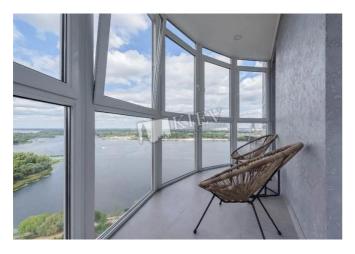

## Description

New apartment with panoramic views to the Dnieper. Residential complex "Parusa". 4 bedrooms, 3 bathrooms, cabinet, walk-in closets. One space in the underground parking.

Building

19 floor of 26