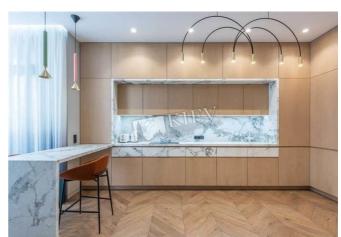

Bedroom

Kitchen: Dining Room, Dishwasher, Electric Oventop

Bathroom: 2 Bathrooms, Bathtub, Heated Floors, Shower, Washing

Machine

Walk-in Closets: Two Walk-in Closets

Balcony: 1 Balcony, Open

Parking: Underground Parking Spot (additional charge)