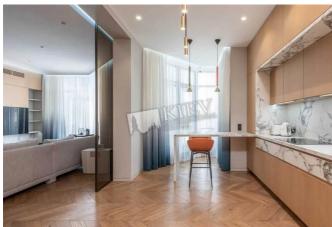

## Description

First time for rent! Designer apartment in one of the best residential complexes in Kiev "PecherSky". The apartment has two bedrooms, incl. master's room with its own bathroom and dressing room, spacious living room-studio, bathroom, dressing room.

Bedroom

Kitchen: Dining Room, Dishwasher, Electric Oventop

Bathroom: 2 Bathrooms, Bathtub, Heated Floors, Shower, Washing

Machine

Walk-in Closets: Two Walk-in Closets

Balcony: 1 Balcony, Open

Parking: Underground Parking Spot (additional charge)