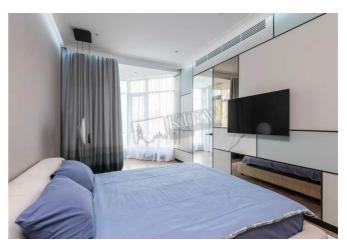

Published: 13.04.2022

Living Room: Flatscreen TV, Fold-out Sofa Set, Sound System

Master Bedroom 1: Double Bed, Ensuite Bathroom, TV, Walk-in Closet,

Writing Table

Bedroom 2: Cabinet / Study, Children's Bedroom / Playroom, Guest