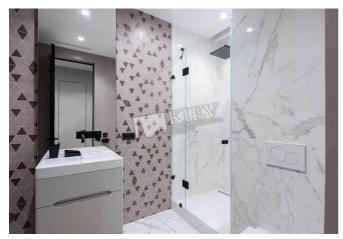

Bedroom

Kitchen: Dining Room, Dishwasher, Electric Oventop

Bathroom: 2 Bathrooms, Bathtub, Heated Floors, Shower, Washing

Machine

Walk-in Closets: Two Walk-in Closets

Balcony: 1 Balcony, Open

Parking: Underground Parking Spot (additional charge)