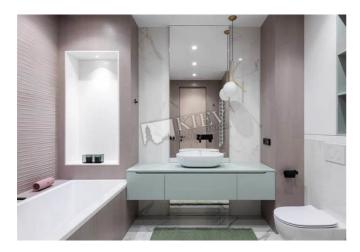

Bedroom

Kitchen: Dining Room, Dishwasher, Electric Oventop

Bathroom: 2 Bathrooms, Bathtub, Heated Floors, Shower, Washing

Machine

Walk-in Closets: Two Walk-in Closets

Balcony: 1 Balcony, Open

Parking: Underground Parking Spot (additional charge)