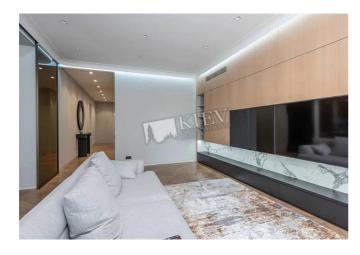

## Description

First time for rent! Designer apartment in one of the best residential complexes in Kiev "PecherSky". The apartment has two bedrooms, incl. master's room with its own bathroom and dressing room, spacious living room-studio, bathroom, dressing room.

Published: 13.04.2022

Living Room: Flatscreen TV, Fold-out Sofa Set, Sound System

Master Bedroom 1: Double Bed, Ensuite Bathroom, TV, Walk-in Closet,

Writing Table

Bedroom 2: Cabinet / Study, Children's Bedroom / Playroom, Guest