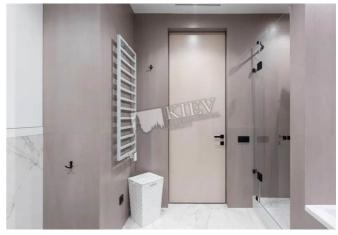

Bedroom

Kitchen: Dining Room, Dishwasher, Electric Oventop

Bathroom: 2 Bathrooms, Bathtub, Heated Floors, Shower, Washing

Machine

Walk-in Closets: Two Walk-in Closets

Balcony: 1 Balcony, Open

Parking: Underground Parking Spot (additional charge)