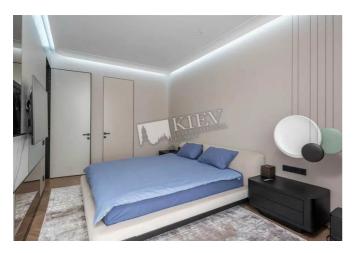

Published: 13.04.2022

Living Room: Flatscreen TV, Fold-out Sofa Set, Sound System

Master Bedroom 1: Double Bed, Ensuite Bathroom, TV, Walk-in Closet,

Writing Table

Bedroom 2: Cabinet / Study, Children's Bedroom / Playroom, Guest