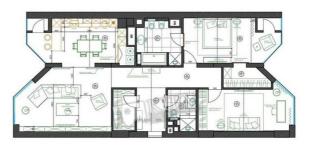

Bolsunovskaya 2

Pechersk Sky

id 19659

Layout

Living Room
Master Bedroom 1
Cabinet / Study,
Children's
Bedroom /
Playroom, Guest
Bedroom
2 Bathrooms

Total area 122 m<sup>2</sup>

m<sup>2</sup> living room m<sup>2</sup> kitchen Price 2,500 \$

Building

8 floor of 23

District:

Layout

Separated Rooms

Underground:

Renovation

Distance to

Elevator: Yes

Communication: Satelite TV, Wi-fi Internet Connection

Interior Condition: Brand New
Residential Complex: Pechersk Sky

Notes:

| ٧b | Наименование              | S.    |
|----|---------------------------|-------|
| 01 | Прихожая                  | 6.1   |
| 02 | Гардероб                  | 4.2   |
| 03 | Санузел гостевой          | 4.9   |
| 04 | Kopudop                   | 10.6  |
| 05 | Гостиная                  | 26.5  |
| 06 | Kymen                     | 19.7  |
| 07 | Санузел большой           | 8.7   |
| 08 | Гардероб в спальне        | 4.3   |
| 09 | Спальня                   | 18.4  |
| 10 | Kabuvem                   | 18.5  |
| _  | Offices noncially ensuren | 121.9 |