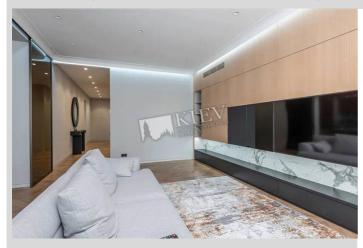

## Description

First time for rent! Designer apartment in one of the best residential complexes in Kiev "PecherSky". The apartment has two bedrooms, incl. master's room with its own bathroom and dressing room, spacious living room-studio, bathroom, dressing room.

Published: 13.04.2022

Living Room: Flatscreen TV, Fold-out Sofa Set, Sound System

Master Bedroom 1: Double Bed, Ensuite Bathroom, TV, Walk-in Closet,

Writing Table

Bedroom 2: Cabinet / Study, Children's Bedroom / Playroom, Guest