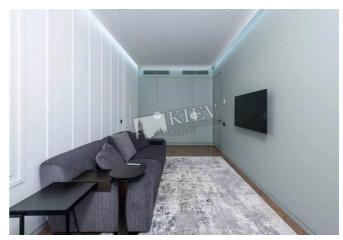

Published: 13.04.2022

Living Room: Flatscreen TV, Fold-out Sofa Set, Sound System

Master Bedroom 1: Double Bed, Ensuite Bathroom, TV, Walk-in Closet,

Writing Table

Bedroom 2: Cabinet / Study, Children's Bedroom / Playroom, Guest