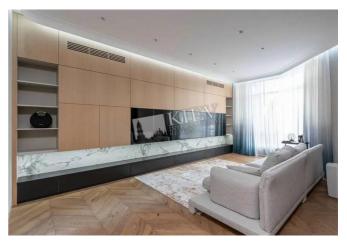

## Description

First time for rent! Designer apartment in one of the best residential complexes in Kiev "PecherSky". The apartment has two bedrooms, incl. master's room with its own bathroom and dressing room, spacious living room-studio, bathroom, dressing room.

Published: 13.04.2022

Living Room: Flatscreen TV, Fold-out Sofa Set, Sound System

Master Bedroom 1: Double Bed, Ensuite Bathroom, TV, Walk-in Closet,

Writing Table

Bedroom 2: Cabinet / Study, Children's Bedroom / Playroom, Guest