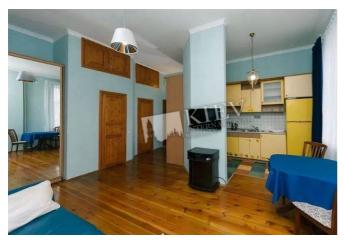

Shota Rustaveli 36

id 18157

Layout

1 Bathroom

Total area 55 m<sup>2</sup>

Price 117,000 \$

m<sup>2</sup> living room 10 m<sup>2</sup> kitchen For 1 m<sup>2</sup> 2,127 \$

## Description

One-bedroom apartment (55 m2) on Shota Rustaveli 36. Fully renovated, furniture. Parking in the yard.

Building 5 floor of 6

Layout (Unknown)

Renovation

Published: 20.06.2020

Bathroom: 1 Bathroom