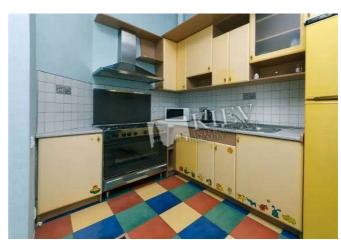

Shota Rustaveli 36

id 18157

Layout

1 Bathroom

Total area 55 m<sup>2</sup>

Price 117,000 \$

m<sup>2</sup> living room 10 m<sup>2</sup> kitchen For 1 m<sup>2</sup> 2,127 \$

## Description

One-bedroom apartment (55 m2) on Shota Rustaveli 36. Fully renovated, furniture. Parking in the yard.

Building 5 floor of 6

Layout (Unknown)

Renovation

Published: 20.06.2020

Bathroom: 1 Bathroom