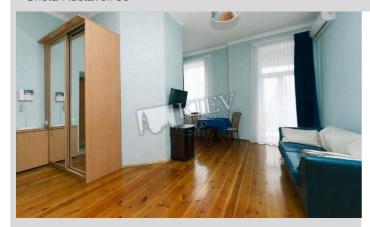

## Description

One-bedroom apartment (55 m2) on Shota Rustaveli 36. Fully renovated, furniture. Parking in the yard.

Building 5 floor of 6

Layout (Unknown)

Renovation

Published: 20.06.2020

Bathroom: 1 Bathroom