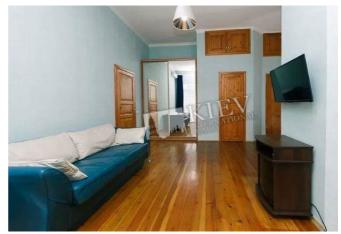

## Description

One-bedroom apartment (55 m2) on Shota Rustaveli 36. Fully renovated, furniture. Parking in the yard.

Building 5 floor of 6

Layout (Unknown)

Renovation

Published: 20.06.2020

Bathroom: 1 Bathroom