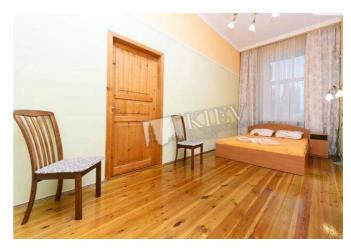

Shota Rustaveli 36

id 18157

Layout

1 Bathroom

Total area 55 m<sup>2</sup>

Price 117,000 \$

m<sup>2</sup> living room 10 m<sup>2</sup> kitchen For 1 m<sup>2</sup> 2,127 \$

## Description

One-bedroom apartment (55 m2) on Shota Rustaveli 36. Fully renovated, furniture. Parking in the yard.

Building 5 floor of 6

Layout (Unknown)

Renovation

Published: 20.06.2020

Bathroom: 1 Bathroom