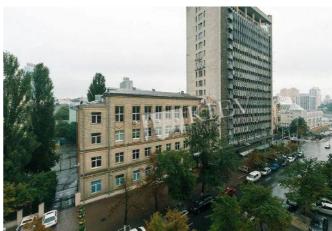

Shota Rustaveli 36

id 18157

Layout

1 Bathroom

Total area 55 m<sup>2</sup>

Price 117,000 \$

m<sup>2</sup> living room 10 m<sup>2</sup> kitchen For 1 m<sup>2</sup> 2,127 \$

## Description

One-bedroom apartment (55 m2) on Shota Rustaveli 36. Fully renovated, furniture. Parking in the yard.

Building 5 floor of 6

Layout (Unknown)

Renovation

Published: 20.06.2020

Bathroom: 1 Bathroom