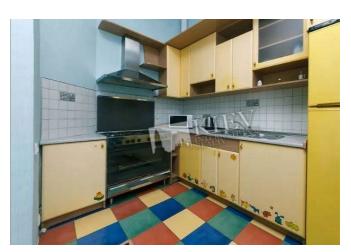

Shota Rustaveli 36

id 18157

Layout

1 Bathroom

Total area 55 m<sup>2</sup>

Price 117,000 \$

m<sup>2</sup> living room 10 m<sup>2</sup> kitchen For 1 m<sup>2</sup> 2,127 \$

## Description

One-bedroom apartment (55 m2) on Shota Rustaveli 36. Fully renovated, furniture. Parking in the yard.

Building 5 floor of 6

Layout (Unknown)

Renovation

Published: 20.06.2020

Bathroom: 1 Bathroom