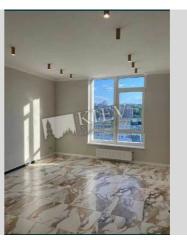

## Description

Located on the 10th floor and with a total area of 50m2. Consists of 1 cabinet, and open space, bathroom, kitchen, air conditioners. We can complete office furniture for the client. BC 38 Zhemchuzhina has a presentable lobby. Security. Commercial Zonning