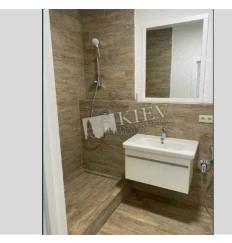

## Description

Located on the 10th floor and with a total area of 50m2. Consists of 1 cabinet, and open space, bathroom, kitchen, air conditioners. We can complete office furniture for the client. BC 38 Zhemchuzhina has a presentable lobby. Security. Commercial Zonning