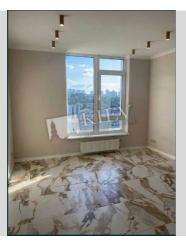

## Description

Located on the 10th floor and with a total area of 50m2. Consists of 1 cabinet, and open space, bathroom, kitchen, air conditioners. We can complete office furniture for the client. BC 38 Zhemchuzhina has a presentable lobby. Security. Commercial Zonning