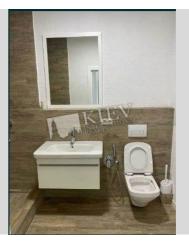

## Description

Located on the 10th floor and with a total area of 50m2. Consists of 1 cabinet, and open space, bathroom, kitchen, air conditioners. We can complete office furniture for the client. BC 38 Zhemchuzhina has a presentable lobby. Security. Commercial Zonning