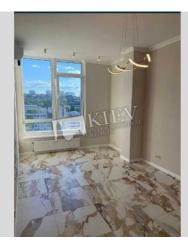

## Description

Located on the 10th floor and with a total area of 50m2. Consists of 1 cabinet, and open space, bathroom, kitchen, air conditioners. We can complete office furniture for the client. BC 38 Zhemchuzhina has a presentable lobby. Security. Commercial Zonning