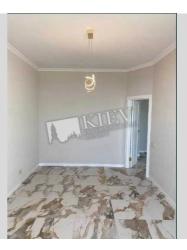

## Description

Located on the 10th floor and with a total area of 50m2. Consists of 1 cabinet, and open space, bathroom, kitchen, air conditioners. We can complete office furniture for the client. BC 38 Zhemchuzhina has a presentable lobby. Security. Commercial Zonning