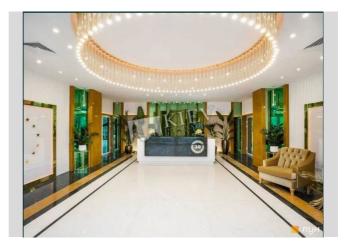

## Description

Located on the 10th floor and with a total area of 50m2. Consists of 1 cabinet, and open space, bathroom, kitchen, air conditioners. We can complete office furniture for the client. BC 38 Zhemchuzhina has a presentable lobby. Security. Commercial Zonning