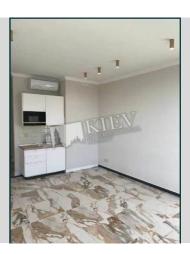

## Description

Located on the 10th floor and with a total area of 50m2. Consists of 1 cabinet, and open space, bathroom, kitchen, air conditioners. We can complete office furniture for the client. BC 38 Zhemchuzhina has a presentable lobby. Security. Commercial Zonning