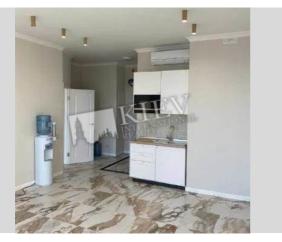

## Description

Located on the 10th floor and with a total area of 50m2. Consists of 1 cabinet, and open space, bathroom, kitchen, air conditioners. We can complete office furniture for the client. BC 38 Zhemchuzhina has a presentable lobby. Security. Commercial Zonning