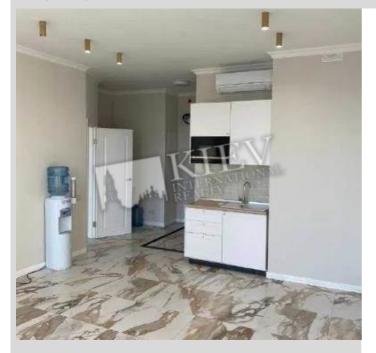

## Description

Located on the 10th floor and with a total area of 50m2. Consists of 1 cabinet, and open space, bathroom, kitchen, air conditioners. We can complete office furniture for the client. BC 38 Zhemchuzhina has a presentable lobby. Security. Commercial Zonning