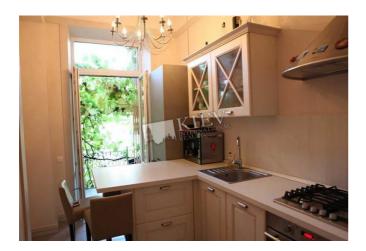

Living Room: Flatscreen TV, L-Shaped Couch Master Bedroom 1: Double Bed Kitchen: Dishwasher, Gas Oventop Bathroom: 1 Bathroom, Bathtub, Shower, Washing Machine Balcony: 1 Balcony Parking: Yard Parking Interior Condition: Brand New Elevator: Yes