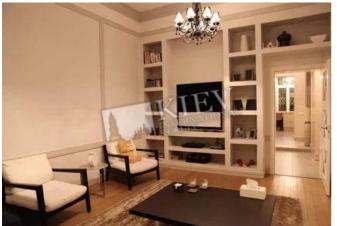

Living Room: Flatscreen TV, L-Shaped Couch Master Bedroom 1: Double Bed Kitchen: Dishwasher, Gas Oventop Bathroom: 1 Bathroom, Bathtub, Shower, Washing Machine Balcony: 1 Balcony Parking: Yard Parking Interior Condition: Brand New Elevator: Yes