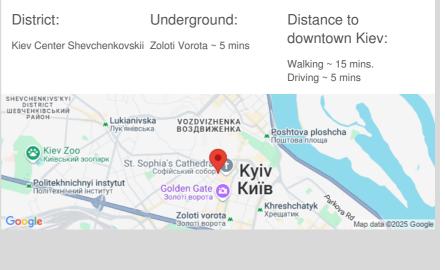

| Streletskaya 7/6                          |                                                                                                                                                |                                                                                               | id<br>20097                                        |
|-------------------------------------------|------------------------------------------------------------------------------------------------------------------------------------------------|-----------------------------------------------------------------------------------------------|----------------------------------------------------|
|                                           | Layout<br>Living Room<br>Master Bedroom 1<br>1 Bathroom                                                                                        | Total area<br>57 m <sup>2</sup><br>25 m <sup>2</sup> living room<br>10 m <sup>2</sup> kitchen | Price<br>1,400 \$<br>For 1 м <sup>2</sup><br>24 \$ |
|                                           | Description<br>One-bedroom apartment in the Historical Center. Near the metro<br>station Golden Gate, Sofievskaya Square. First time for rent! |                                                                                               |                                                    |
|                                           | Building<br>3 floor of 5                                                                                                                       | Layout<br>Separated<br>Rooms                                                                  | Renovation                                         |
|                                           | Published: 27.09.2021                                                                                                                          |                                                                                               |                                                    |
| iving Room: Flatscreen TV, L-Shaped Couch | Underard                                                                                                                                       | und: Dist                                                                                     | ance to                                            |