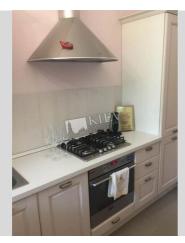

Living Room: Flatscreen TV, L-Shaped Couch Master Bedroom 1: Double Bed Kitchen: Dishwasher, Gas Oventop Bathroom: 1 Bathroom, Bathtub, Shower, Washing Machine Balcony: 1 Balcony Parking: Yard Parking Interior Condition: Brand New Elevator: Yes