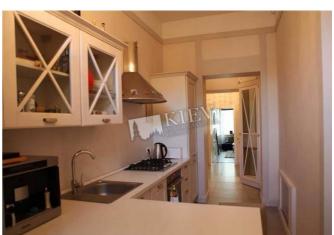

Living Room: Flatscreen TV, L-Shaped Couch Master Bedroom 1: Double Bed Kitchen: Dishwasher, Gas Oventop Bathroom: 1 Bathroom, Bathtub, Shower, Washing Machine Balcony: 1 Balcony Parking: Yard Parking Interior Condition: Brand New Elevator: Yes