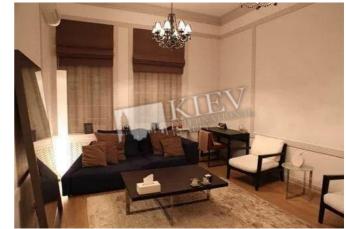

Living Room: Flatscreen TV, L-Shaped Couch Master Bedroom 1: Double Bed Kitchen: Dishwasher, Gas Oventop Bathroom: 1 Bathroom, Bathtub, Shower, Washing Machine Balcony: 1 Balcony Parking: Yard Parking Interior Condition: Brand New Elevator: Yes