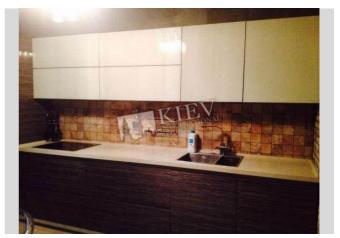

## Vladimirskaya 83

| Layout<br>Living Room<br>Master Bedroom 1<br>1 Bathroom | Total area<br>86 m <sup>2</sup>                            | Price<br>1,500 \$             |
|---------------------------------------------------------|------------------------------------------------------------|-------------------------------|
|                                                         | 50 m <sup>2</sup> living room<br>10 m <sup>2</sup> kitchen | For 1 м <sup>2</sup><br>17 \$ |
| Description                                             |                                                            |                               |
| *                                                       | apartment (86 m2) on V<br>terior, dishwasher, LCD          |                               |
| Building                                                | Layout                                                     | Renovation                    |
| 2 floor of 5                                            | Separated<br>Rooms                                         |                               |
|                                                         |                                                            |                               |

Published: 13.08.2019

Underground:

Living Room: Flatscreen TV, L-Shaped Couch Master Bedroom 1: Double Bed, TV Kitchen: Dishwasher, Electric Oventop Bathroom: 1 Bathroom, Bathtub, Washing Machine Parking: Yard Parking Elevator: No Interior Condition: 1-2 Years Old Communication: Cable TV, Wi-fi Internet Connection