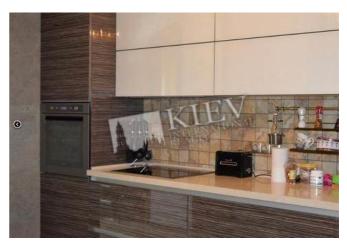

## Vladimirskaya 83

| Layout<br>Living Room<br>Master Bedroom 1<br>1 Bathroom | Total area<br>86 m <sup>2</sup>                            | Price<br>1,500 \$             |
|---------------------------------------------------------|------------------------------------------------------------|-------------------------------|
|                                                         | 50 m <sup>2</sup> living room<br>10 m <sup>2</sup> kitchen | For 1 м <sup>2</sup><br>17 \$ |
| Description                                             |                                                            |                               |
| *                                                       | apartment (86 m2) on V<br>terior, dishwasher, LCD          |                               |
| Building                                                | Layout                                                     | Renovation                    |
| 2 floor of 5                                            | Separated<br>Rooms                                         |                               |
|                                                         |                                                            |                               |

Published: 13.08.2019

Underground:

Living Room: Flatscreen TV, L-Shaped Couch Master Bedroom 1: Double Bed, TV Kitchen: Dishwasher, Electric Oventop Bathroom: 1 Bathroom, Bathtub, Washing Machine Parking: Yard Parking Elevator: No Interior Condition: 1-2 Years Old Communication: Cable TV, Wi-fi Internet Connection