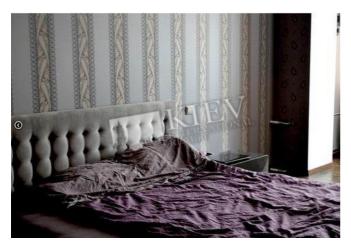

## Vladimirskaya 83

| Layout<br>Living Room<br>Master Bedroom 1<br>1 Bathroom | Total area<br>86 m <sup>2</sup>                            | Price<br>1,500 \$             |
|---------------------------------------------------------|------------------------------------------------------------|-------------------------------|
|                                                         | 50 m <sup>2</sup> living room<br>10 m <sup>2</sup> kitchen | For 1 м <sup>2</sup><br>17 \$ |
| Description                                             |                                                            |                               |
| *                                                       | apartment (86 m2) on V<br>terior, dishwasher, LCD          |                               |
| Building                                                | Layout                                                     | Renovation                    |
| 2 floor of 5                                            | Separated<br>Rooms                                         |                               |
|                                                         |                                                            |                               |

Published: 13.08.2019

Underground:

Living Room: Flatscreen TV, L-Shaped Couch Master Bedroom 1: Double Bed, TV Kitchen: Dishwasher, Electric Oventop Bathroom: 1 Bathroom, Bathtub, Washing Machine Parking: Yard Parking Elevator: No Interior Condition: 1-2 Years Old Communication: Cable TV, Wi-fi Internet Connection