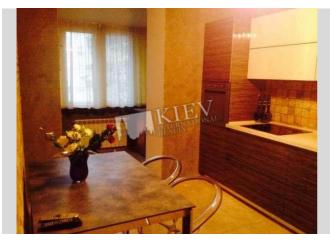

## Vladimirskaya 83

| Layout<br>Living Room<br>Master Bedroom 1<br>1 Bathroom | Total area<br>86 m <sup>2</sup>                            | Price<br>1,500 \$             |
|---------------------------------------------------------|------------------------------------------------------------|-------------------------------|
|                                                         | 50 m <sup>2</sup> living room<br>10 m <sup>2</sup> kitchen | For 1 м <sup>2</sup><br>17 \$ |
| Description                                             |                                                            |                               |
| *                                                       | apartment (86 m2) on V<br>terior, dishwasher, LCD          |                               |
| Building                                                | Layout                                                     | Renovation                    |
| 2 floor of 5                                            | Separated<br>Rooms                                         |                               |
|                                                         |                                                            |                               |

Published: 13.08.2019

Underground:

Living Room: Flatscreen TV, L-Shaped Couch Master Bedroom 1: Double Bed, TV Kitchen: Dishwasher, Electric Oventop Bathroom: 1 Bathroom, Bathtub, Washing Machine Parking: Yard Parking Elevator: No Interior Condition: 1-2 Years Old Communication: Cable TV, Wi-fi Internet Connection