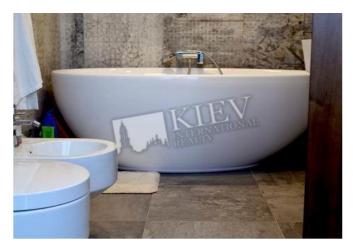

## Vladimirskaya 83

| Layout<br>Living Room<br>Master Bedroom 1<br>1 Bathroom | Total area<br>86 m <sup>2</sup>                            | Price<br>1,500 \$             |
|---------------------------------------------------------|------------------------------------------------------------|-------------------------------|
|                                                         | 50 m <sup>2</sup> living room<br>10 m <sup>2</sup> kitchen | For 1 м <sup>2</sup><br>17 \$ |
| Description                                             |                                                            |                               |
| *                                                       | apartment (86 m2) on V<br>terior, dishwasher, LCD          |                               |
| Building                                                | Layout                                                     | Renovation                    |
| 2 floor of 5                                            | Separated<br>Rooms                                         |                               |
|                                                         |                                                            |                               |

Published: 13.08.2019

Underground:

Living Room: Flatscreen TV, L-Shaped Couch Master Bedroom 1: Double Bed, TV Kitchen: Dishwasher, Electric Oventop Bathroom: 1 Bathroom, Bathtub, Washing Machine Parking: Yard Parking Elevator: No Interior Condition: 1-2 Years Old Communication: Cable TV, Wi-fi Internet Connection