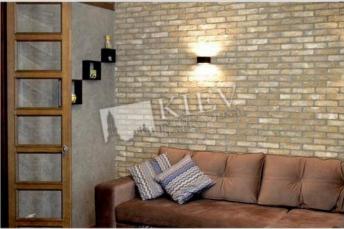

## Vladimirskaya 83

| Layout<br>Living Room<br>Master Bedroom 1<br>1 Bathroom | Total area<br>86 m <sup>2</sup>                            | Price<br>1,500 \$             |
|---------------------------------------------------------|------------------------------------------------------------|-------------------------------|
|                                                         | 50 m <sup>2</sup> living room<br>10 m <sup>2</sup> kitchen | For 1 м <sup>2</sup><br>17 \$ |
| Description                                             |                                                            |                               |
| *                                                       | apartment (86 m2) on V<br>terior, dishwasher, LCD          |                               |
| Building                                                | Layout                                                     | Renovation                    |
| 2 floor of 5                                            | Separated<br>Rooms                                         |                               |
|                                                         |                                                            |                               |

Published: 13.08.2019

Underground:

Living Room: Flatscreen TV, L-Shaped Couch Master Bedroom 1: Double Bed, TV Kitchen: Dishwasher, Electric Oventop Bathroom: 1 Bathroom, Bathtub, Washing Machine Parking: Yard Parking Elevator: No Interior Condition: 1-2 Years Old Communication: Cable TV, Wi-fi Internet Connection