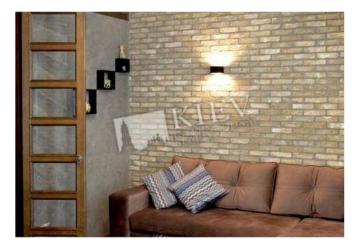

## Vladimirskaya 83

| Layout<br>Living Room<br>Master Bedroom 1<br>1 Bathroom | Total area<br>86 m <sup>2</sup>                            | Price<br>1,500 \$             |
|---------------------------------------------------------|------------------------------------------------------------|-------------------------------|
|                                                         | 50 m <sup>2</sup> living room<br>10 m <sup>2</sup> kitchen | For 1 м <sup>2</sup><br>17 \$ |
| Description                                             |                                                            |                               |
| *                                                       | apartment (86 m2) on V<br>terior, dishwasher, LCD          |                               |
| Building                                                | Layout                                                     | Renovation                    |
| 2 floor of 5                                            | Separated<br>Rooms                                         |                               |
|                                                         |                                                            |                               |

Published: 13.08.2019

Underground:

Living Room: Flatscreen TV, L-Shaped Couch Master Bedroom 1: Double Bed, TV Kitchen: Dishwasher, Electric Oventop Bathroom: 1 Bathroom, Bathtub, Washing Machine Parking: Yard Parking Elevator: No Interior Condition: 1-2 Years Old Communication: Cable TV, Wi-fi Internet Connection