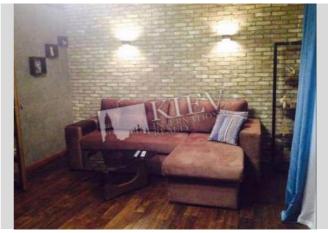

## Vladimirskaya 83

| Layout<br>Living Room<br>Master Bedroom 1<br>1 Bathroom | Total area<br>86 m <sup>2</sup>                            | Price<br>1,500 \$             |
|---------------------------------------------------------|------------------------------------------------------------|-------------------------------|
|                                                         | 50 m <sup>2</sup> living room<br>10 m <sup>2</sup> kitchen | For 1 м <sup>2</sup><br>17 \$ |
| Description                                             |                                                            |                               |
| *                                                       | apartment (86 m2) on V<br>terior, dishwasher, LCD          |                               |
| Building                                                | Layout                                                     | Renovation                    |
| 2 floor of 5                                            | Separated<br>Rooms                                         |                               |
|                                                         |                                                            |                               |

Published: 13.08.2019

Underground:

Living Room: Flatscreen TV, L-Shaped Couch Master Bedroom 1: Double Bed, TV Kitchen: Dishwasher, Electric Oventop Bathroom: 1 Bathroom, Bathtub, Washing Machine Parking: Yard Parking Elevator: No Interior Condition: 1-2 Years Old Communication: Cable TV, Wi-fi Internet Connection