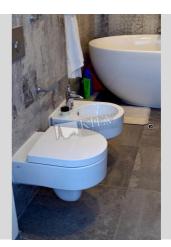

## Vladimirskaya 83

| Layout<br>Living Room<br>Master Bedroom 1<br>1 Bathroom | Total area<br>86 m <sup>2</sup>                            | Price<br>1,500 \$             |
|---------------------------------------------------------|------------------------------------------------------------|-------------------------------|
|                                                         | 50 m <sup>2</sup> living room<br>10 m <sup>2</sup> kitchen | For 1 м <sup>2</sup><br>17 \$ |
| Description                                             |                                                            |                               |
| *                                                       | apartment (86 m2) on V<br>terior, dishwasher, LCD          |                               |
| Building                                                | Layout                                                     | Renovation                    |
| 2 floor of 5                                            | Separated<br>Rooms                                         |                               |
|                                                         |                                                            |                               |

Published: 13.08.2019

Underground:

Living Room: Flatscreen TV, L-Shaped Couch Master Bedroom 1: Double Bed, TV Kitchen: Dishwasher, Electric Oventop Bathroom: 1 Bathroom, Bathtub, Washing Machine Parking: Yard Parking Elevator: No Interior Condition: 1-2 Years Old Communication: Cable TV, Wi-fi Internet Connection