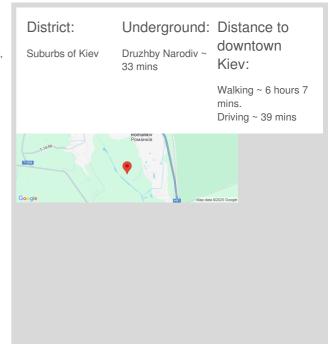

Master Bedroom 1 2 Bathrooms, 3 Bathrooms

## Total area 600 m<sup>2</sup>

m<sup>2</sup> living room m<sup>2</sup> kitchen Price 15,000 \$

For 1 m<sup>2</sup> 25 \$

## Description

Unique house in CT "Solnechnaya Dolina" Romankov, 600 m2, 4 bedrooms, kitchen-living room, staff block, spa area. Pine forest. The cottage town has a magnificent park, lakes, picturesque landscapes. Will be furnished on request.

Building

0 floor of 1

Layout

Mixed Floor Plan

Renovation

Published: 24.02.2021

Master Bedroom 1: Ensuite Bathroom

Kitchen: Dining Room, Dishwasher, Electric Oventop

Bathroom: 2 Bathrooms, 3 Bathrooms, Bathtub, Heated Floors, Jacuzzi, Shower,

Washing Machine

Furniture: No Furniture

Walk-in Closets: Two Walk-in Closets

Parking: Yard Parking

Interior Condition: Brand New



| Ν | ot | es | 3 |
|---|----|----|---|
|   |    |    |   |