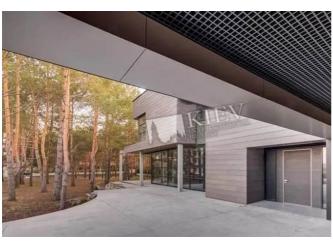

## Description

Unique house in CT "Solnechnaya Dolina" Romankov, 600 m2, 4 bedrooms, kitchen-living room, staff block, spa area. Pine forest. The cottage town has a magnificent park, lakes, picturesque landscapes. Will be furnished on request.