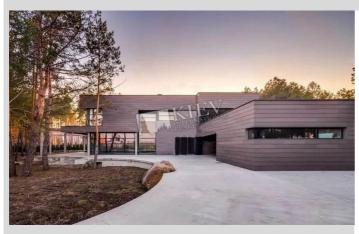

## Description

Unique house in CT "Solnechnaya Dolina" Romankov, 600 m2, 4 bedrooms, kitchen-living room, staff block, spa area. Pine forest. The cottage town has a magnificent park, lakes, picturesque landscapes. Will be furnished on request.