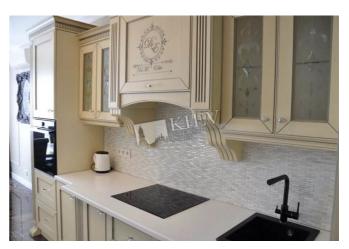

Vydubychi "

E40 Map data ©2025 Google

| Goloseevskiy prospekt 60                                                                                                                                               |                                                                                                                |                                                                                                                                                  |                                                                                             | id<br>17872                                                        |
|------------------------------------------------------------------------------------------------------------------------------------------------------------------------|----------------------------------------------------------------------------------------------------------------|--------------------------------------------------------------------------------------------------------------------------------------------------|---------------------------------------------------------------------------------------------|--------------------------------------------------------------------|
|                                                                                                                                                                        |                                                                                                                | Layout<br>Description                                                                                                                            | Total area<br>138 m <sup>2</sup><br>m <sup>2</sup> living room<br>20 m <sup>2</sup> kitchen | Price<br>2,000 \$<br>For 1 м <sup>2</sup><br>14 \$                 |
|                                                                                                                                                                        |                                                                                                                | Two-bedroom apartment (138 m2) on Goloseevsky Prospekt 60.<br>Fully renovated, furniture, 2 bathrooms, balcony. Underground<br>parking Security. |                                                                                             |                                                                    |
|                                                                                                                                                                        |                                                                                                                | Building                                                                                                                                         | Layout                                                                                      | Renovation                                                         |
|                                                                                                                                                                        |                                                                                                                | 21 floor of 22<br>Published: 31.07.2020                                                                                                          | (Unknown)                                                                                   |                                                                    |
|                                                                                                                                                                        |                                                                                                                |                                                                                                                                                  |                                                                                             |                                                                    |
| Furniture: Furniture Removal Possible<br>Parking: Underground Parking Spot (additional<br>charge)<br>Residential Complex: Park Avenue<br>Interior Condition: Brand New | District:<br>Kiev Center Holosiivskiy                                                                          | Undergroun<br>Holosiivks'ka ~ 5                                                                                                                  | mins Kie<br>Wall                                                                            | tance to downtown<br>V:<br>king ~ 1 hour 24 mins.<br>ing ~ 17 mins |
|                                                                                                                                                                        | Oleg Antonov State<br>Aviation Museum<br>Державний музей авіації<br>имені О. К. Антонова<br>Temporarily closed | MONTAZHNYK<br>MOHTAЖНИК<br>Lobanovskyi Ave<br>Demi<br>Д                                                                                          | 0.                                                                                          | CHORNA HORA BOOCHUKA ST                                            |