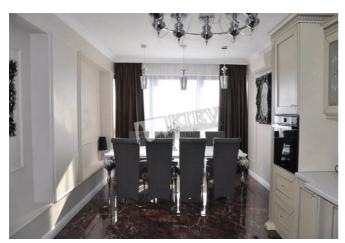

Vydubychi "

E40 Map data ©2025 Google

| Goloseevskiy prospekt 60                                                                                                                                               |                                                                                                                |                                                                                                                                                  |                                                                                             | id<br>17872                                                        |
|------------------------------------------------------------------------------------------------------------------------------------------------------------------------|----------------------------------------------------------------------------------------------------------------|--------------------------------------------------------------------------------------------------------------------------------------------------|---------------------------------------------------------------------------------------------|--------------------------------------------------------------------|
|                                                                                                                                                                        |                                                                                                                | Layout<br>Description                                                                                                                            | Total area<br>138 m <sup>2</sup><br>m <sup>2</sup> living room<br>20 m <sup>2</sup> kitchen | Price<br>2,000 \$<br>For 1 м <sup>2</sup><br>14 \$                 |
|                                                                                                                                                                        |                                                                                                                | Two-bedroom apartment (138 m2) on Goloseevsky Prospekt 60.<br>Fully renovated, furniture, 2 bathrooms, balcony. Underground<br>parking Security. |                                                                                             |                                                                    |
|                                                                                                                                                                        |                                                                                                                | Building                                                                                                                                         | Layout                                                                                      | Renovation                                                         |
|                                                                                                                                                                        |                                                                                                                | 21 floor of 22<br>Published: 31.07.2020                                                                                                          | (Unknown)                                                                                   |                                                                    |
|                                                                                                                                                                        |                                                                                                                |                                                                                                                                                  |                                                                                             |                                                                    |
| Furniture: Furniture Removal Possible<br>Parking: Underground Parking Spot (additional<br>charge)<br>Residential Complex: Park Avenue<br>Interior Condition: Brand New | District:<br>Kiev Center Holosiivskiy                                                                          | Undergroun<br>Holosiivks'ka ~ 5                                                                                                                  | mins Kie<br>Wall                                                                            | tance to downtown<br>V:<br>king ~ 1 hour 24 mins.<br>ing ~ 17 mins |
|                                                                                                                                                                        | Oleg Antonov State<br>Aviation Museum<br>Державний музей авіації<br>имені О. К. Антонова<br>Temporarily closed | MONTAZHNYK<br>MOHTAЖНИК<br>Lobanovskyi Ave<br>Demi<br>Д                                                                                          | 0.                                                                                          | CHORNA HORA BOOCHUKA ST                                            |