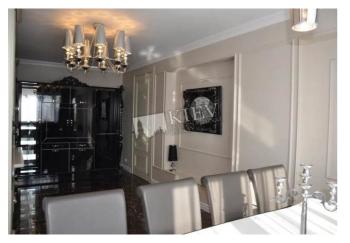

Vydubychi "

E40 Map data ©2025 Google

| Goloseevskiy prospekt 60                                                                                                                                               |                                                                                                                |                                                                                                                                                  |                                                                                             | id<br>17872                                                        |
|------------------------------------------------------------------------------------------------------------------------------------------------------------------------|----------------------------------------------------------------------------------------------------------------|--------------------------------------------------------------------------------------------------------------------------------------------------|---------------------------------------------------------------------------------------------|--------------------------------------------------------------------|
|                                                                                                                                                                        |                                                                                                                | Layout<br>Description                                                                                                                            | Total area<br>138 m <sup>2</sup><br>m <sup>2</sup> living room<br>20 m <sup>2</sup> kitchen | Price<br>2,000 \$<br>For 1 м <sup>2</sup><br>14 \$                 |
|                                                                                                                                                                        |                                                                                                                | Two-bedroom apartment (138 m2) on Goloseevsky Prospekt 60.<br>Fully renovated, furniture, 2 bathrooms, balcony. Underground<br>parking Security. |                                                                                             |                                                                    |
|                                                                                                                                                                        |                                                                                                                | Building                                                                                                                                         | Layout                                                                                      | Renovation                                                         |
|                                                                                                                                                                        |                                                                                                                | 21 floor of 22<br>Published: 31.07.2020                                                                                                          | (Unknown)                                                                                   |                                                                    |
|                                                                                                                                                                        |                                                                                                                |                                                                                                                                                  |                                                                                             |                                                                    |
| Furniture: Furniture Removal Possible<br>Parking: Underground Parking Spot (additional<br>charge)<br>Residential Complex: Park Avenue<br>Interior Condition: Brand New | District:<br>Kiev Center Holosiivskiy                                                                          | Undergroun<br>Holosiivks'ka ~ 5                                                                                                                  | mins Kie<br>Wall                                                                            | tance to downtown<br>V:<br>king ~ 1 hour 24 mins.<br>ing ~ 17 mins |
|                                                                                                                                                                        | Oleg Antonov State<br>Aviation Museum<br>Державний музей авіації<br>имені О. К. Антонова<br>Temporarily closed | MONTAZHNYK<br>MOHTAЖНИК<br>Lobanovskyi Ave<br>Demi<br>Д                                                                                          | 0.                                                                                          | CHORNA HORA BOOCHUKA ST                                            |