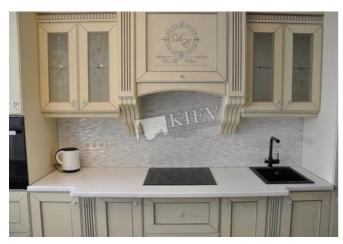

Vydubychi "

E40 Map data ©2025 Google

| Goloseevskiy prospekt 60                                                                                                                                               |                                                                                                                |                                                                                                                                                  |                                                                                             | id<br>17872                                                        |
|------------------------------------------------------------------------------------------------------------------------------------------------------------------------|----------------------------------------------------------------------------------------------------------------|--------------------------------------------------------------------------------------------------------------------------------------------------|---------------------------------------------------------------------------------------------|--------------------------------------------------------------------|
|                                                                                                                                                                        |                                                                                                                | Layout<br>Description                                                                                                                            | Total area<br>138 m <sup>2</sup><br>m <sup>2</sup> living room<br>20 m <sup>2</sup> kitchen | Price<br>2,000 \$<br>For 1 м <sup>2</sup><br>14 \$                 |
|                                                                                                                                                                        |                                                                                                                | Two-bedroom apartment (138 m2) on Goloseevsky Prospekt 60.<br>Fully renovated, furniture, 2 bathrooms, balcony. Underground<br>parking Security. |                                                                                             |                                                                    |
|                                                                                                                                                                        |                                                                                                                | Building                                                                                                                                         | Layout                                                                                      | Renovation                                                         |
|                                                                                                                                                                        |                                                                                                                | 21 floor of 22<br>Published: 31.07.2020                                                                                                          | (Unknown)                                                                                   |                                                                    |
|                                                                                                                                                                        |                                                                                                                |                                                                                                                                                  |                                                                                             |                                                                    |
| Furniture: Furniture Removal Possible<br>Parking: Underground Parking Spot (additional<br>charge)<br>Residential Complex: Park Avenue<br>Interior Condition: Brand New | District:<br>Kiev Center Holosiivskiy                                                                          | Undergroun<br>Holosiivks'ka ~ 5                                                                                                                  | mins Kie<br>Wall                                                                            | tance to downtown<br>V:<br>king ~ 1 hour 24 mins.<br>ing ~ 17 mins |
|                                                                                                                                                                        | Oleg Antonov State<br>Aviation Museum<br>Державний музей авіації<br>имені О. К. Антонова<br>Temporarily closed | MONTAZHNYK<br>MOHTAЖНИК<br>Lobanovskyi Ave<br>Demi<br>Д                                                                                          | 0.                                                                                          | CHORNA HORA BOOCHUKA ST                                            |