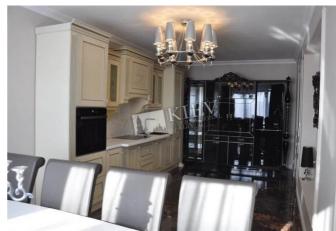

Vydubychi "

E40 Map data ©2025 Google

| Goloseevskiy prospekt 60                                                                                                                                               |                                                                                                                |                                                                                                                                                  |                                                                                             | id<br>17872                                                        |
|------------------------------------------------------------------------------------------------------------------------------------------------------------------------|----------------------------------------------------------------------------------------------------------------|--------------------------------------------------------------------------------------------------------------------------------------------------|---------------------------------------------------------------------------------------------|--------------------------------------------------------------------|
|                                                                                                                                                                        |                                                                                                                | Layout<br>Description                                                                                                                            | Total area<br>138 m <sup>2</sup><br>m <sup>2</sup> living room<br>20 m <sup>2</sup> kitchen | Price<br>2,000 \$<br>For 1 м <sup>2</sup><br>14 \$                 |
|                                                                                                                                                                        |                                                                                                                | Two-bedroom apartment (138 m2) on Goloseevsky Prospekt 60.<br>Fully renovated, furniture, 2 bathrooms, balcony. Underground<br>parking Security. |                                                                                             |                                                                    |
|                                                                                                                                                                        |                                                                                                                | Building                                                                                                                                         | Layout                                                                                      | Renovation                                                         |
|                                                                                                                                                                        |                                                                                                                | 21 floor of 22<br>Published: 31.07.2020                                                                                                          | (Unknown)                                                                                   |                                                                    |
|                                                                                                                                                                        |                                                                                                                |                                                                                                                                                  |                                                                                             |                                                                    |
| Furniture: Furniture Removal Possible<br>Parking: Underground Parking Spot (additional<br>charge)<br>Residential Complex: Park Avenue<br>Interior Condition: Brand New | District:<br>Kiev Center Holosiivskiy                                                                          | Undergroun<br>Holosiivks'ka ~ 5                                                                                                                  | mins Kie<br>Wall                                                                            | tance to downtown<br>V:<br>king ~ 1 hour 24 mins.<br>ing ~ 17 mins |
|                                                                                                                                                                        | Oleg Antonov State<br>Aviation Museum<br>Державний музей авіації<br>имені О. К. Антонова<br>Temporarily closed | MONTAZHNYK<br>MOHTAЖНИК<br>Lobanovskyi Ave<br>Demi<br>Д                                                                                          | 0.                                                                                          | CHORNA HORA BOOCHUKA ST                                            |