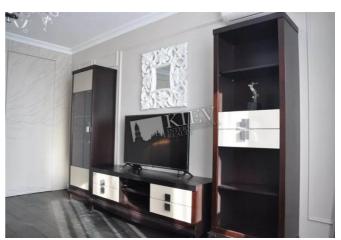

Vydubychi "

E40 Map data ©2025 Google

| Goloseevskiy prospekt 60                                                                                                                                               |                                                                                                                |                                                                                                                                                  |                                                                                             | id<br>17872                                                        |
|------------------------------------------------------------------------------------------------------------------------------------------------------------------------|----------------------------------------------------------------------------------------------------------------|--------------------------------------------------------------------------------------------------------------------------------------------------|---------------------------------------------------------------------------------------------|--------------------------------------------------------------------|
|                                                                                                                                                                        |                                                                                                                | Layout<br>Description                                                                                                                            | Total area<br>138 m <sup>2</sup><br>m <sup>2</sup> living room<br>20 m <sup>2</sup> kitchen | Price<br>2,000 \$<br>For 1 м <sup>2</sup><br>14 \$                 |
|                                                                                                                                                                        |                                                                                                                | Two-bedroom apartment (138 m2) on Goloseevsky Prospekt 60.<br>Fully renovated, furniture, 2 bathrooms, balcony. Underground<br>parking Security. |                                                                                             |                                                                    |
|                                                                                                                                                                        |                                                                                                                | Building                                                                                                                                         | Layout                                                                                      | Renovation                                                         |
|                                                                                                                                                                        |                                                                                                                | 21 floor of 22<br>Published: 31.07.2020                                                                                                          | (Unknown)                                                                                   |                                                                    |
|                                                                                                                                                                        |                                                                                                                |                                                                                                                                                  |                                                                                             |                                                                    |
| Furniture: Furniture Removal Possible<br>Parking: Underground Parking Spot (additional<br>charge)<br>Residential Complex: Park Avenue<br>Interior Condition: Brand New | District:<br>Kiev Center Holosiivskiy                                                                          | Undergroun<br>Holosiivks'ka ~ 5                                                                                                                  | mins Kie<br>Wall                                                                            | tance to downtown<br>V:<br>king ~ 1 hour 24 mins.<br>ing ~ 17 mins |
|                                                                                                                                                                        | Oleg Antonov State<br>Aviation Museum<br>Державний музей авіації<br>имені О. К. Антонова<br>Temporarily closed | MONTAZHNYK<br>MOHTAЖНИК<br>Lobanovskyi Ave<br>Demi<br>Д                                                                                          | 0.                                                                                          | CHORNA HORA BOOCHUKA ST                                            |