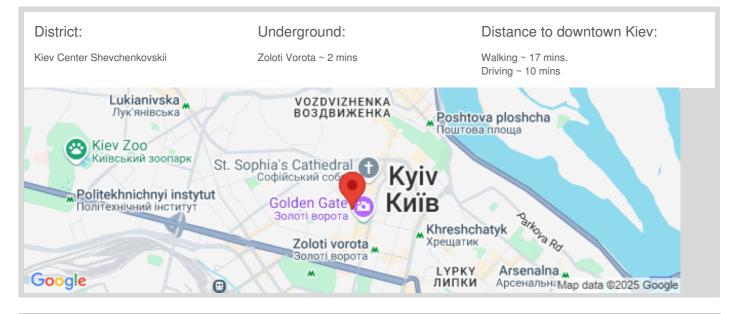

## Business Center Yaroslavov Val 14a

| A                                                                                                                                                                                                                                                                                                            | Price 0 \$ / per m <sup>sq</sup> |
|--------------------------------------------------------------------------------------------------------------------------------------------------------------------------------------------------------------------------------------------------------------------------------------------------------------|----------------------------------|
| 3600 m <sup>2</sup>                                                                                                                                                                                                                                                                                          | Operating expences               |
| Total size                                                                                                                                                                                                                                                                                                   | Common area factor               |
| 7                                                                                                                                                                                                                                                                                                            |                                  |
| Levels                                                                                                                                                                                                                                                                                                       |                                  |
|                                                                                                                                                                                                                                                                                                              |                                  |
| Description                                                                                                                                                                                                                                                                                                  |                                  |
| Office building is an architectural monument after a major reconstruction, located in the historical center of Kiev, 5 minutes from the Zolotie Vorota. The building is equipped with a centralized air conditioning and ventilation system. Also the advantage is parking in the courtyard of the building. |                                  |